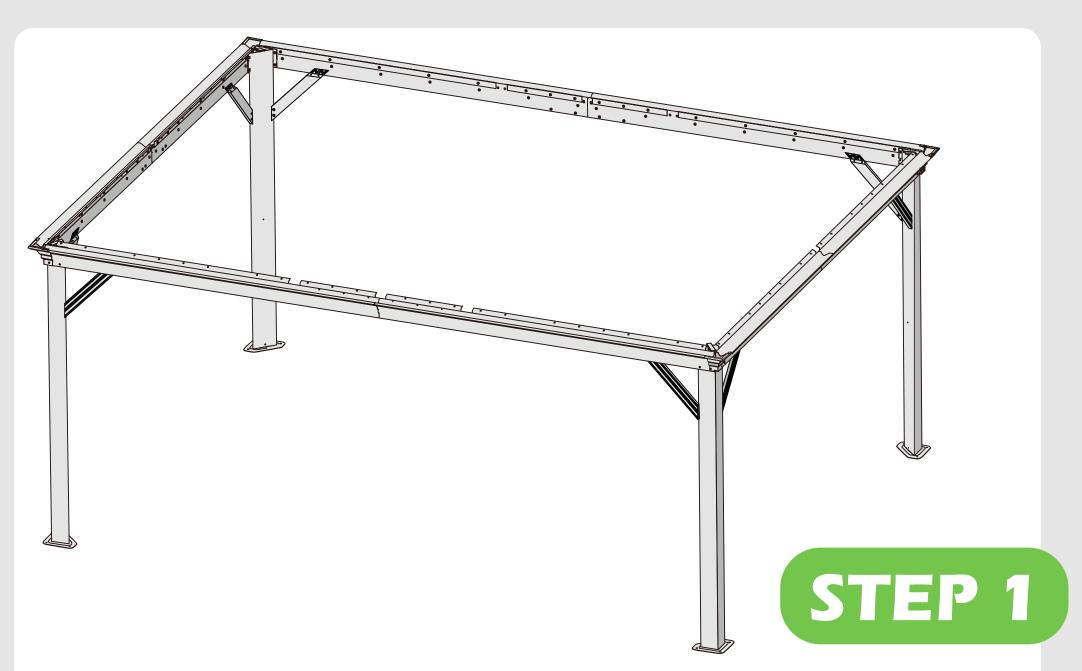

BE SWALLOWED BY CHILDREN.
PLEASE KEEP IT AWAY FROM CHILDREN UNDER 3 YEARS OLD and PETS DURING INSTALLATION.

#### **Pre-assembly**

#### TOOLS THAT MAY BE REQUIRED (Not included in boxes)

\*NOTE: Tools / equipment are not shown to actual size and scale.



LEVEL



RUBBER MALLET



PHILLIPS SCREW



DRILL



ALLEN KEY



ALLEN KEY

#### **EQUIPMENT REQUIRED** ( Not included in boxes )

\*NOTE: Equipment are not shown to actual size and scale.



SAFETY HAT



**GLOVES** 



SAFETY GOGGLES



STEPLADDER

#### **Matters needing attention**



1. Two or more people are required for assembly.



2. Do not fully tighten screws prior to complete assembly.

## **MOUNTING BLUEPRINT**

#### Gazebo 12×16









# CHECK LIST

















































































STEP 1





STEP 1































## Check the the frame as pictures below shows.

















































































































# **Care and Cleaning**

Wash frame parts and fabric with mild soap and water, rinse thoroughly.

Dry frame completely and allow the fabric to drip dry.

Do not use bleach, acid, or other solvents on the fabric or frame parts.

Please inspect and tighten all bolts or fasteners on a regular basis to ensure proper performance and safety of your gazebo.

# Warranty

#### **Frames**

Frames constructions are warranted to be free from defects in material and worksmanship for 1 year from item purchased. Damage to frame from negligence won't be covered by this warranty.

#### **Bol