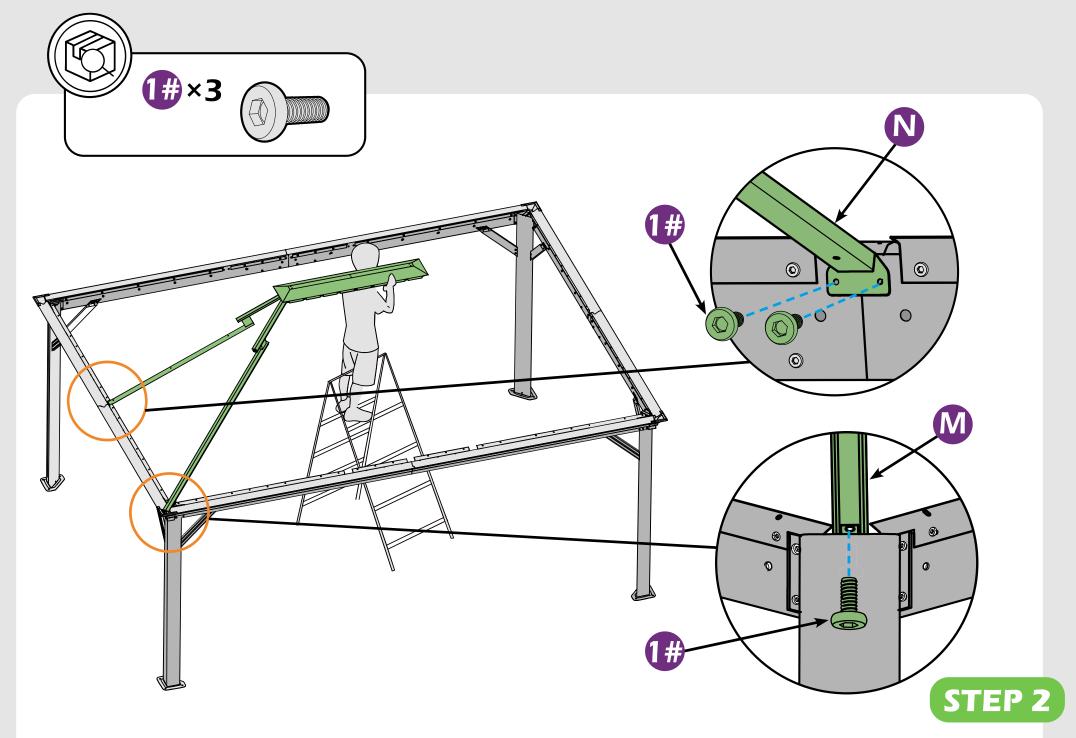

#### **Matters needing attention**

1. Two or more people are required for assembly.

2. Do not fully tighten screws prior to complete assembly.

## Check the the frame as pictures below shows.