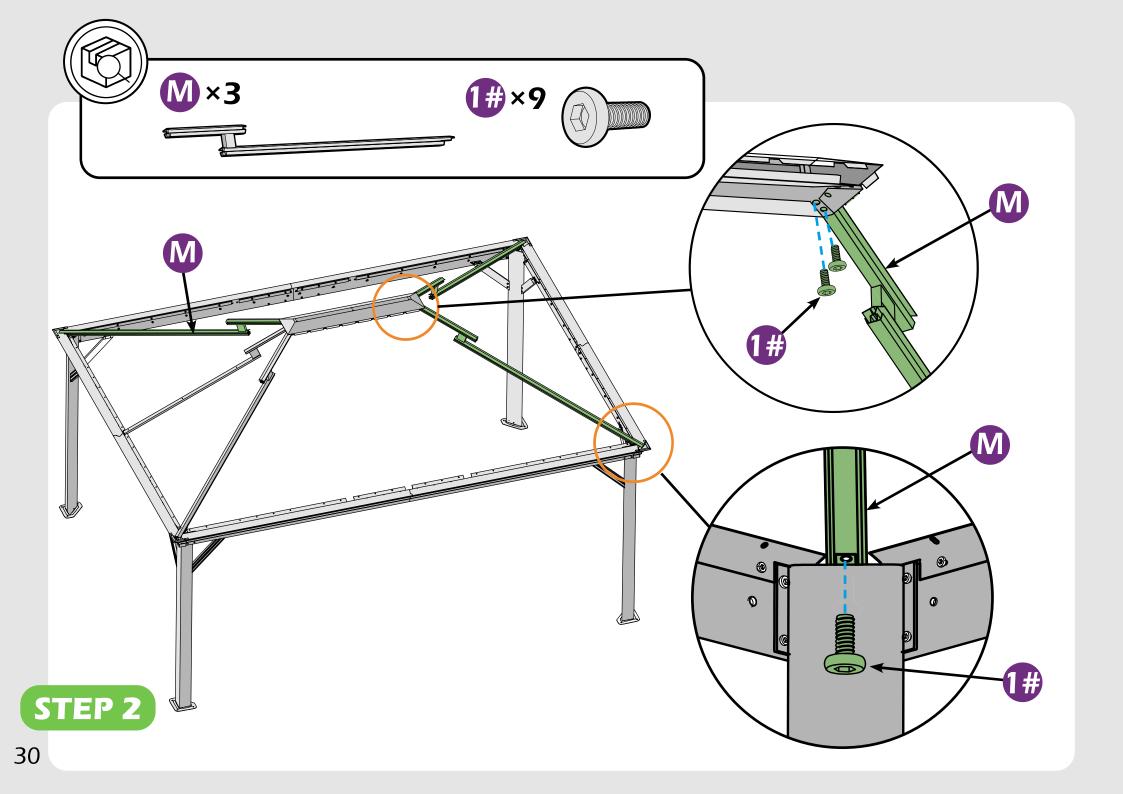

#### **Matters needing attention**

1. Two or more people are required for assembly.

2. Do not fully tighten screws prior to complete assembly.

## Check the the frame as pictures below shows.