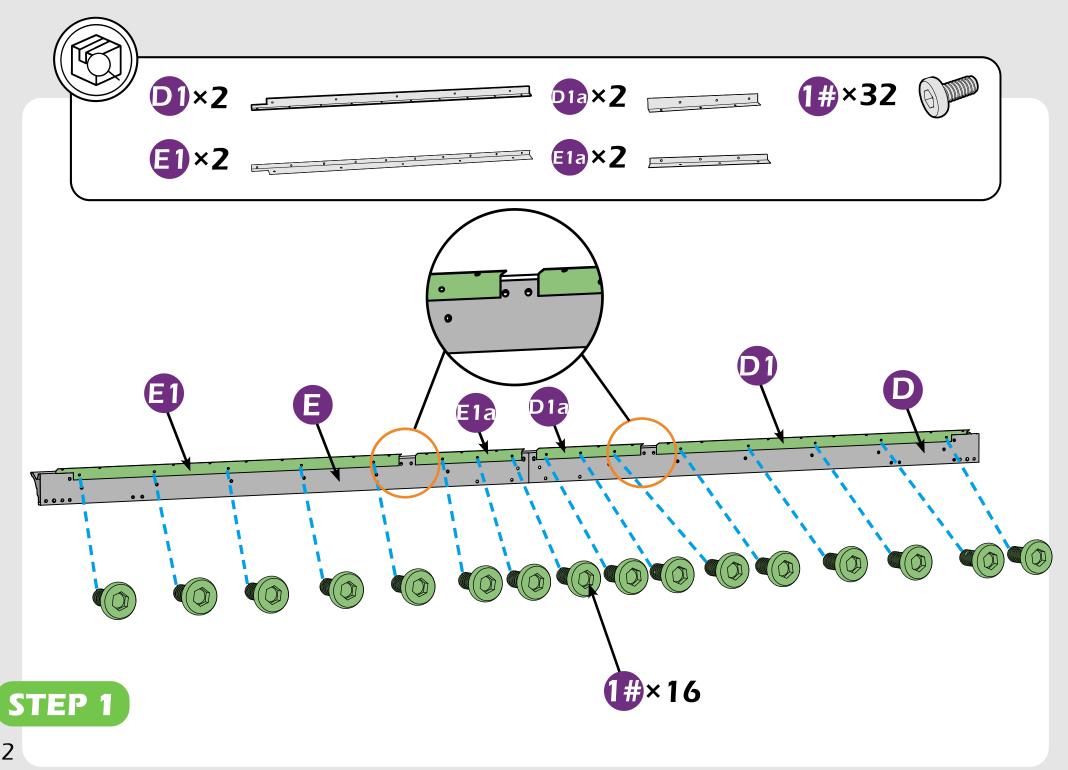

#### **Matters needing attention**

1. Two or more people are required for assembly.

2. Do not fully tighten screws prior to complete assembly.

## Check the the frame as pictures below shows.