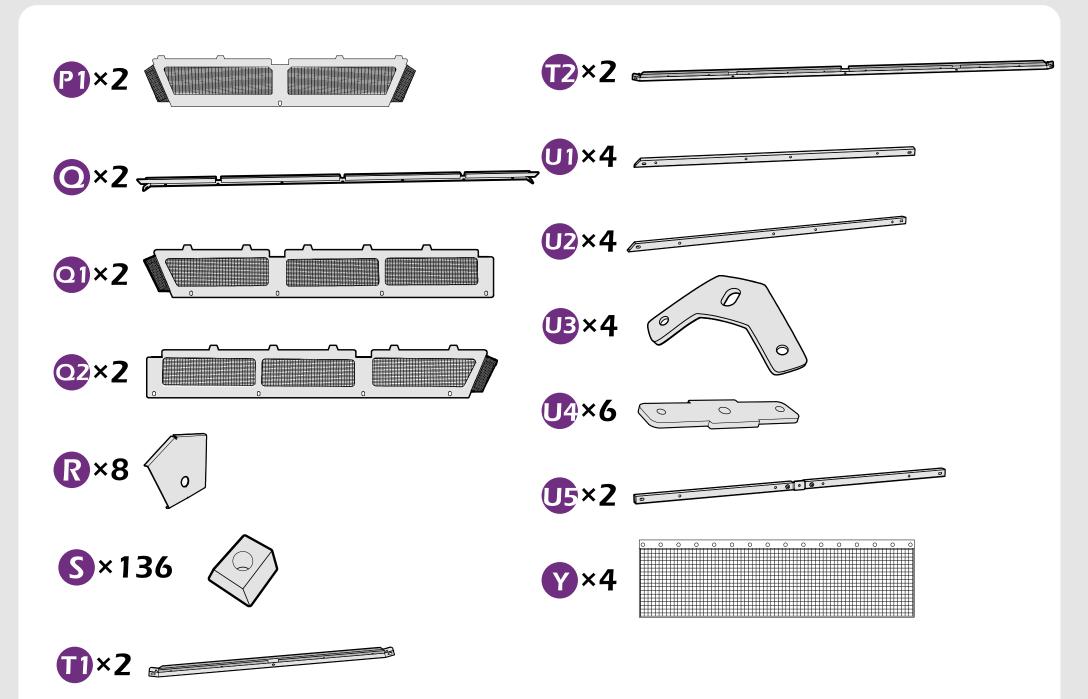

SMALL PARTS WHICH CAN BE SWALLOWED BY CHILDREN.
PLEASE KEEP IT AWAY FROM CHILDREN UNDER 3 YEARS OLD and PETS DURING INSTALLATION.

#### **Pre-assembly**

#### TOOLS THAT MAY BE REQUIRED (Not included in boxes)

\*NOTE: Tools / equipment are not shown to actual size and scale.



LEVEL



RUBBER MALLET



PHILLIPS SCREW



DRILL



ALLEN KEY



ALLEN KEY

#### **EQUIPMENT REQUIRED** ( Not included in boxes )

\*NOTE: Equipment are not shown to actual size and scale.



SAFETY HAT



**GLOVES** 



SAFETY GOGGLES



STEPLADDER

#### **Matters needing attention**



1. Two or more people are required for assembly.



2. Do not fully tighten screws prior to complete assembly.

## **MOUNTING BLUEPRINT**

#### Gazebo 12×16









# CHECK LIST

















































































STEP 1





STEP 1































## Check the the frame as pictures below shows.

















































































































# **Care and Cleaning**

Wash frame parts and fabric with mild soap and water, rinse thoroughly.

Dry frame completely and allow the fabric to drip dry.

Do not use bleach, acid, or other solvents on the fabric or frame parts.

Please inspect and tighten all bolts or fasteners on a regular basis to ensure proper performance and safety of your gazebo.

# Warranty

#### **Frames**

Frames constructions are warranted to be free from defects in material and worksmanship for 1 year from item purchased. Damage to frame from negligence won't be covered by this