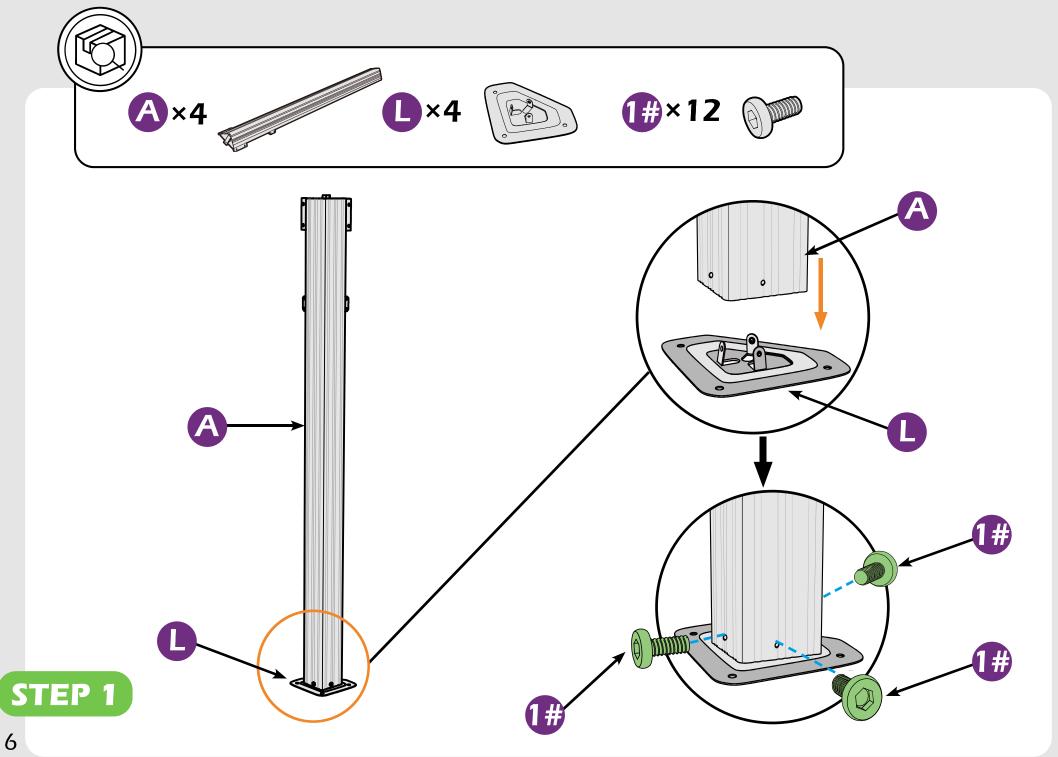

SWALLOWED BY CHILDREN.
PLEASE KEEP IT AWAY FROM CHILDREN UNDER 3 YEARS OLD and PETS DURING INSTALLATION.

#### **Pre-assembly**

#### TOOLS THAT MAY BE REQUIRED (Not included in boxes)

\*NOTE: Tools / equipment are not shown to actual size and scale.



LEVEL



RUBBER MALLET



PHILLIPS SCREW



DRILL



ALLEN KEY



ALLEN KEY

#### **EQUIPMENT REQUIRED** ( Not included in boxes )

\*NOTE: Equipment are not shown to actual size and scale.



SAFETY HAT



**GLOVES** 



SAFETY GOGGLES



STEPLADDER

#### **Matters needing attention**



1. Two or more people are required for assembly.



2. Do not fully tighten screws prior to complete assembly.

## **MOUNTING BLUEPRINT**

#### Gazebo 12×16









# CHECK LIST

















































































STEP 1





STEP 1































## Check the the frame as pictures below shows.

















































































































# **Care and Cleaning**

Wash frame parts and fabric with mild soap and water, rinse thoroughly.

Dry frame completely and allow the fabric to drip dry.

Do not use bleach, acid, or other solvents on the fabric or frame parts.

Please inspect and tighten all bolts or fasteners on a regular basis to ensure proper performance and safety of your gazebo.

# Warranty

#### **Frames**

Frames constructions are warranted to be free from defects in material and worksmanship for 1 year from item purchased. Damage to frame from negligence won't be covered by this warranty.

#### **Bolts