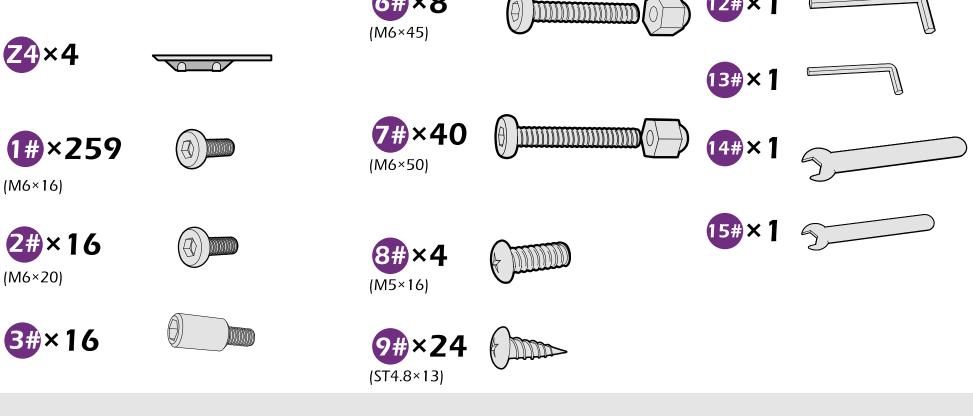

### Warnings and Cautions

Please retain this instruction for future usage and read carefully before assembly.

Make sure you have all the parts & hardware as item list shows.

**2 adults or more** are recommended to install your gazebo.

Do not discard any of the packaging until you have checked that you have all the parts and pack of fittings.

Check all bolts for tightness before use, and periodically check and tighten bolts ensure your gazebo works properly.