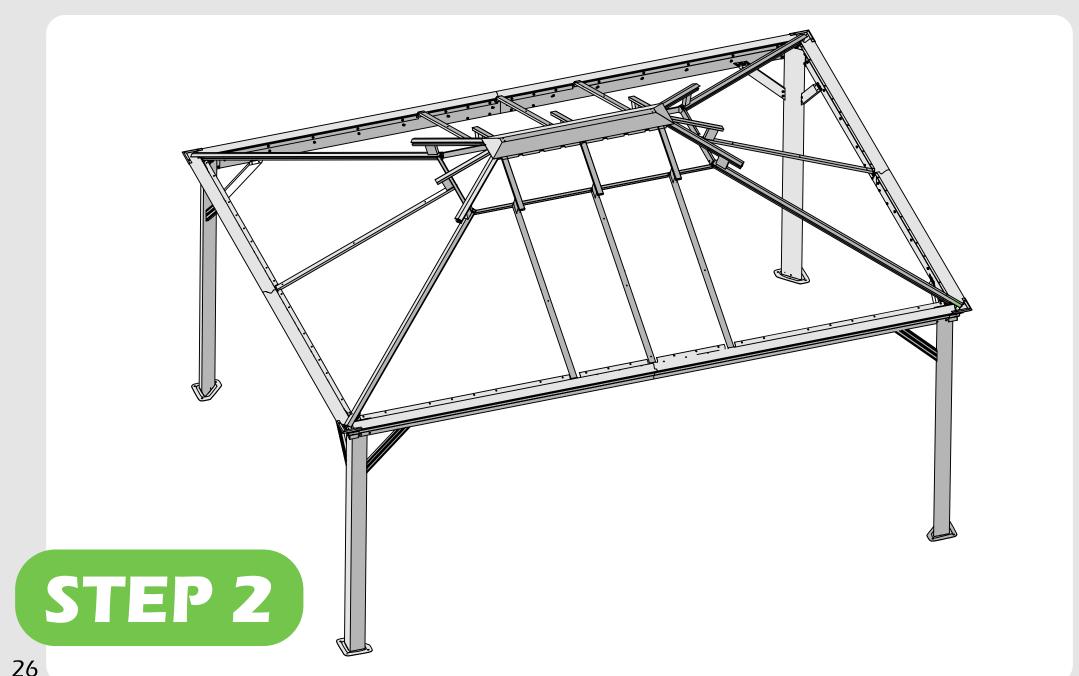

Y FROM CHILDREN UNDER 3 YEARS OLD and PETS DURING INSTALLATION.

#### **Pre-assembly**

#### TOOLS THAT MAY BE REQUIRED (Not included in boxes)

\*NOTE: Tools / equipment are not shown to actual size and scale.



LEVEL



RUBBER MALLET



PHILLIPS SCREW



DRILL



ALLEN KEY



ALLEN KEY

#### **EQUIPMENT REQUIRED** ( Not included in boxes )

\*NOTE: Equipment are not shown to actual size and scale.



SAFETY HAT



**GLOVES** 



SAFETY GOGGLES



STEPLADDER

#### **Matters needing attention**



1. Two or more people are required for assembly.



2. Do not fully tighten screws prior to complete assembly.

## **MOUNTING BLUEPRINT**

#### Gazebo 12×16









# CHECK LIST

















































































STEP 1





STEP 1































## Check the the frame as pictures below shows.

















































































































# **Care and Cleaning**

Wash frame parts and fabric with mild soap and water, rinse thoroughly.

Dry frame completely and allow the fabric to drip dry.

Do not use bleach, acid, or other solvents on the fabric or frame parts.

Please inspect and tighten all bolts or fasteners on a regular basis to ensure proper performance and safety of your gazebo.

# Warranty

#### **Frames**

Frames constructions are warranted to be free from defects in material and worksmanship for 1 year from item purchased. Damage to frame from negligence won't be covered by this warranty.

#### **Bolts & nuts**

Bolts and nuts are warranted to