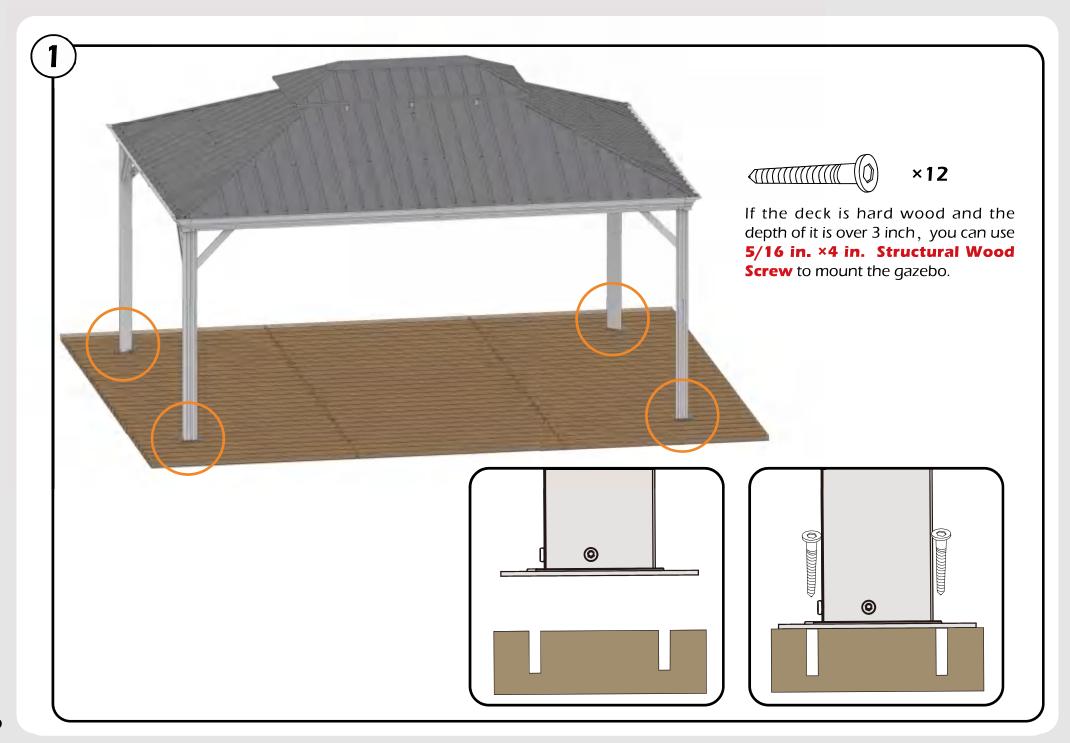

ry lines, or electrical wires.

#### CHOKE HAZARD

THIS ITEM CONTAINS SMALL PARTS WHICH CAN BE SWALLOWED BY CHILDREN.
PLEASE KEEP IT AWAY FROM CHILDREN UNDER 3 YEARS OLD and PETS DURING INSTALLATION.

#### **Pre-assembly**

#### TOOLS THAT MAY BE REQUIRED (Not included in boxes)

\*NOTE: Tools / equipment are not shown to actual size and scale.



LEVEL



RUBBER MALLET



PHILLIPS SCREW



DRILL



ALLEN KEY



ALLEN KEY

#### **EQUIPMENT REQUIRED** ( Not included in boxes )

\*NOTE: Equipment are not shown to actual size and scale.



SAFETY HAT



**GLOVES** 



SAFETY GOGGLES



STEPLADDER

#### **Matters needing attention**



1. Two or more people are required for assembly.



2. Do not fully tighten screws prior to complete assembly.

## **MOUNTING BLUEPRINT**

#### Gazebo 12×16









# CHECK LIST

















































































STEP 1





STEP 1































## Check the the frame as pictures below shows.

















































































































# **Care and Cleaning**

Wash frame parts and fabric with mild soap and water, rinse thoroughly.

Dry frame completely and allow the fabric to drip dry.

Do not use bleach, acid, or other solvents on the fabric or frame parts.

Please inspect and tighten all bolts or fasteners on a regular basis to ensure proper performance and safety of your gazebo.

# Warranty

#### **Frames**

Frames constructions are warranted to be free from defects in material and worksmanship for 1 year from it