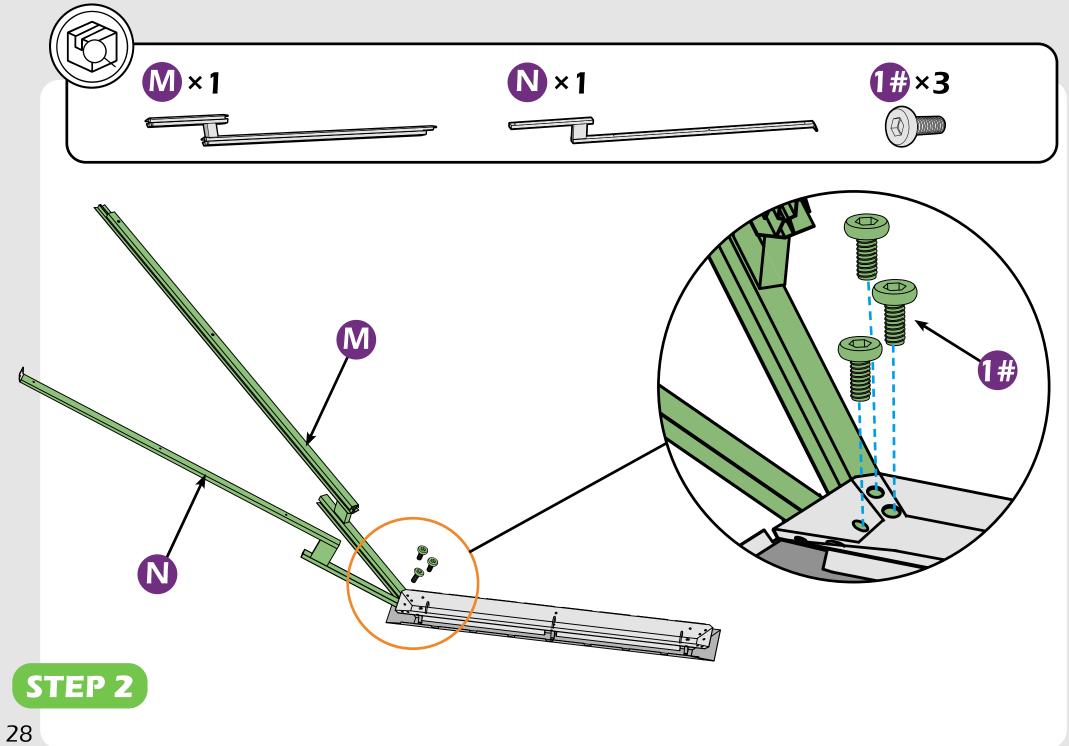

CHILDREN UNDER 3 YEARS OLD and PETS DURING INSTALLATION.

#### **Pre-assembly**

#### TOOLS THAT MAY BE REQUIRED (Not included in boxes)

\*NOTE: Tools / equipment are not shown to actual size and scale.



LEVEL



RUBBER MALLET



PHILLIPS SCREW



DRILL



ALLEN KEY



ALLEN KEY

#### **EQUIPMENT REQUIRED** ( Not included in boxes )

\*NOTE: Equipment are not shown to actual size and scale.



SAFETY HAT



**GLOVES** 



SAFETY GOGGLES



STEPLADDER

#### **Matters needing attention**



1. Two or more people are required for assembly.



2. Do not fully tighten screws prior to complete assembly.

## **MOUNTING BLUEPRINT**

#### Gazebo 12×16









# CHECK LIST

















































































STEP 1





STEP 1































## Check the the frame as pictures below shows.

















































































































# **Care and Cleaning**

Wash frame parts and fabric with mild soap and water, rinse thoroughly.

Dry frame completely and allow the fabric to drip dry.

Do not use bleach, acid, or other solvents on the fabric or frame parts.

Please inspect and tighten all bolts or fasteners on a regular basis to ensure proper performance and safety of your gazebo.

# Warranty

#### **Frames**

Frames constructions are warranted to be free from defects in material and worksmanship for 1 year from item purchased. Damage to frame from negligence won't be covered by this warranty.

#### **Bolts & nuts**

Bolts and nuts are warranted to be fr