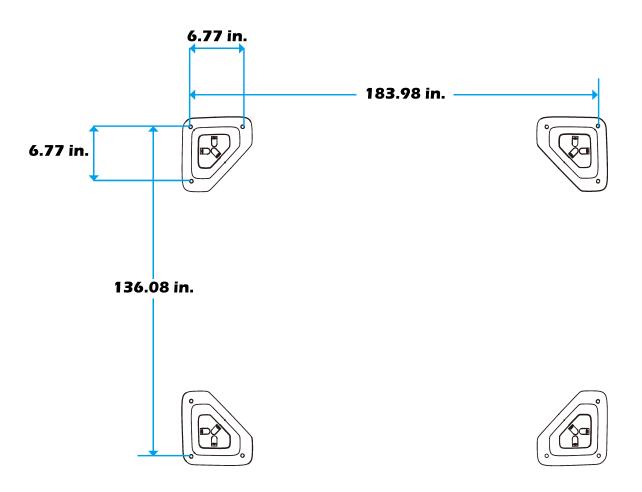

ndry lines, or electrical wires.

#### CHOKE HAZARD

THIS ITEM CONTAINS SMALL PARTS WHICH CAN BE SWALLOWED BY CHILDREN.
PLEASE KEEP IT AWAY FROM CHILDREN UNDER 3 YEARS OLD and PETS DURING INSTALLATION.

#### **Pre-assembly**

#### TOOLS THAT MAY BE REQUIRED (Not included in boxes)

\*NOTE: Tools / equipment are not shown to actual size and scale.



LEVEL



RUBBER MALLET



PHILLIPS SCREW



DRILL



ALLEN KEY



ALLEN KEY

#### **EQUIPMENT REQUIRED** ( Not included in boxes )

\*NOTE: Equipment are not shown to actual size and scale.



SAFETY HAT



**GLOVES** 



SAFETY GOGGLES



STEPLADDER

#### **Matters needing attention**



1. Two or more people are required for assembly.



2. Do not fully tighten screws prior to complete assembly.

## **MOUNTING BLUEPRINT**

#### Gazebo 12×16









# CHECK LIST

















































































STEP 1





STEP 1































## Check the the frame as pictures below shows.

















































































































# **Care and Cleaning**

Wash frame parts and fabric with mild soap and water, rinse thoroughly.

Dry frame completely and allow the fabric to drip dry.

Do not use bleach, acid, or other solvents on the fabric or frame parts.

Please inspect and tighten all bolts or fasteners on a regular basis to ensure proper performance and safety of your gazebo.

# Warranty

#### **Frames**

Frames constructions are warranted to be free from defects in material and worksmanship for 1 year from