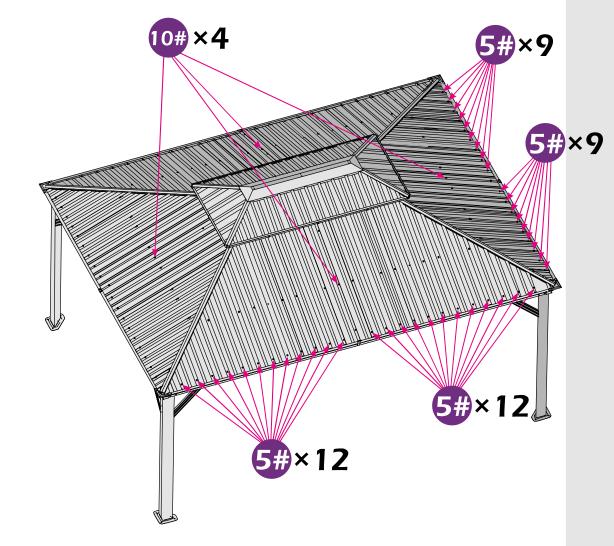

ED (Not included in boxes)

\*NOTE: Tools / equipment are not shown to actual size and scale.



LEVEL



RUBBER MALLET



PHILLIPS SCREW



DRILL



ALLEN KEY



ALLEN KEY

#### **EQUIPMENT REQUIRED** ( Not included in boxes )

\*NOTE: Equipment are not shown to actual size and scale.



SAFETY HAT



**GLOVES** 



SAFETY GOGGLES



STEPLADDER

#### **Matters needing attention**



1. Two or more people are required for assembly.



2. Do not fully tighten screws prior to complete assembly.

## **MOUNTING BLUEPRINT**

#### Gazebo 12×16









# CHECK LIST

















































































STEP 1





STEP 1































## Check the the frame as pictures below shows.

















































































































# **Care and Cleaning**

Wash frame parts and fabric with mild soap and water, rinse thoroughly.

Dry frame completely and allow the fabric to drip dry.

Do not use bleach, acid, or other solvents on the fabric or frame parts.

Please inspect and tighten all bolts or fasteners on a regular basis to ensure proper performance and safety of your gazebo.

# Warranty

#### **Frames**

Frames constructions are warranted to be free from defects in material and worksmanship for 1 year from item purchased. Damage to frame from negligence won't be covered by this warranty.

#### **Bolts & nuts**

Bolts and nuts are warranted to be free from defects in material and worksmanship for 1 year from item purchased. Damage from exposure to chemicals