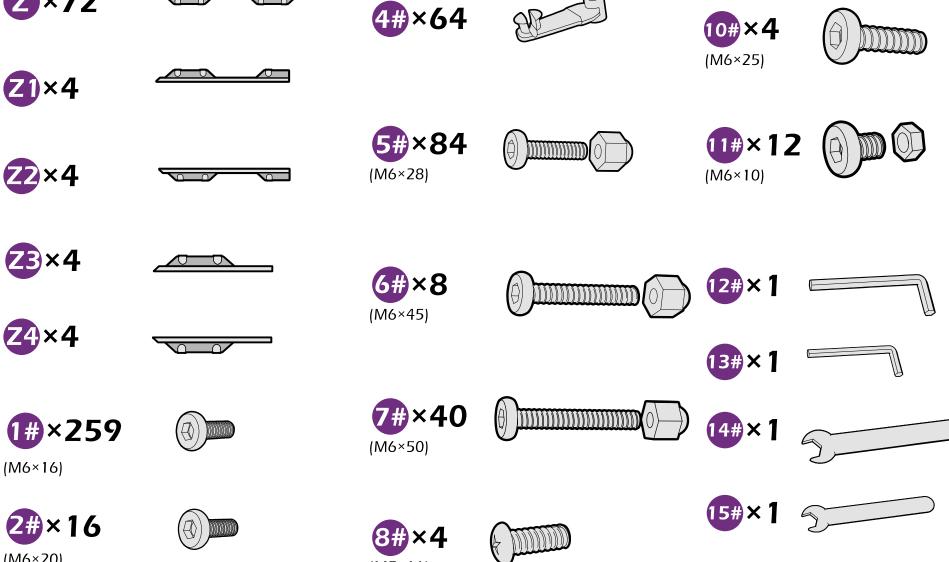

### Warnings and Cautions

Please retain this instruction for future usage and read carefully before assembly.

Make sure you have all the parts & hardware as item list shows.

**2 adults or more** are recommended to install your gazebo.

Do not discard any of the packaging until you have checked that you have all the parts and pack of fittings.

Check all bolts for tightness before use, and periodically check and tighten bolts ensure your gazebo works properly.