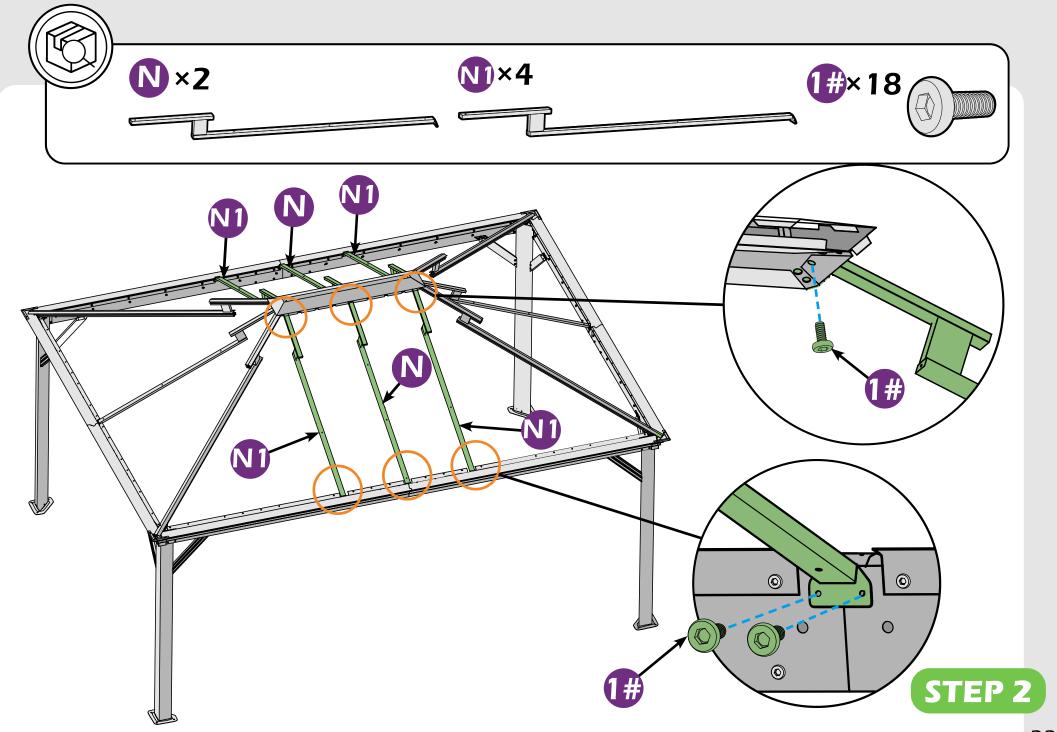

**Pre-assembly**

#### TOOLS THAT MAY BE REQUIRED (Not included in boxes)

\*NOTE: Tools / equipment are not shown to actual size and scale.



LEVEL



RUBBER MALLET



PHILLIPS SCREW



DRILL



ALLEN KEY



ALLEN KEY

#### **EQUIPMENT REQUIRED** ( Not included in boxes )

\*NOTE: Equipment are not shown to actual size and scale.



SAFETY HAT



**GLOVES** 



SAFETY GOGGLES



STEPLADDER

#### **Matters needing attention**



1. Two or more people are required for assembly.



2. Do not fully tighten screws prior to complete assembly.

## **MOUNTING BLUEPRINT**

#### Gazebo 12×16









# CHECK LIST

















































































STEP 1





STEP 1































## Check the the frame as pictures below shows.

















































































































# **Care and Cleaning**

Wash frame parts and fabric with mild soap and water, rinse thoroughly.

Dry frame completely and allow the fabric to drip dry.

Do not use bleach, acid, or other solvents on the fabric or frame parts.

Please inspect and tighten all bolts or fasteners on a regular basis to ensure proper performance and safety of your gazebo.

# Warranty

#### **Frames**

Frames constructions are warranted to be free from defects in material and worksmanship for 1 year from item purchased. Damage to frame from negligence won't be covered by this warranty.

#### **Bolts & nuts**

Bolts and nuts are warranted to be free from defects in material and worksmanship for 1 year from it