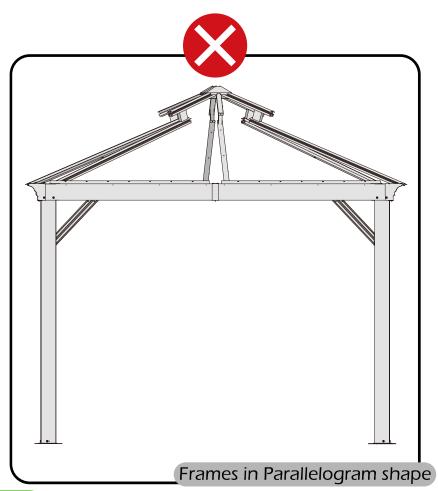

#### **Pre-assembly**

#### TOOLS THAT MAY BE REQUIRED (Not included in boxes)

\*NOTE: Tools / equipment are not shown to actual size and scale.



LEVEL



RUBBER MALLET



PHILLIPS SCREW



DRILL



ALLEN KEY



ALLEN KEY

#### **EQUIPMENT REQUIRED** ( Not included in boxes )

\*NOTE: Equipment are not shown to actual size and scale.



SAFETY HAT



**GLOVES** 



SAFETY GOGGLES



STEPLADDER

#### **Matters needing attention**



1. Two or more people are required for assembly.



2. Do not fully tighten screws prior to complete assembly.

## **MOUNTING BLUEPRINT**

#### Gazebo 12×16









# CHECK LIST

















































































STEP 1





STEP 1































## Check the the frame as pictures below shows.

















































































































# **Care and Cleaning**

Wash frame parts and fabric with mild soap and water, rinse thoroughly.

Dry frame completely and allow the fabric to drip dry.

Do not use bleach, acid, or other solvents on the fabric or frame parts.

Please inspect and tighten all bolts or fasteners on a regular basis to ensure proper performance and safety of your gazebo.

# Warranty

#### **Frames**

Frames constructions are warranted to be free from defects in material and worksmanship for 1 year from item purchased. Damage to frame from negligence won't be covered by this warranty.

#### **Bolts & nuts**

Bolts and nuts are warranted to be free from defects in material and worksmanship for 1 year f