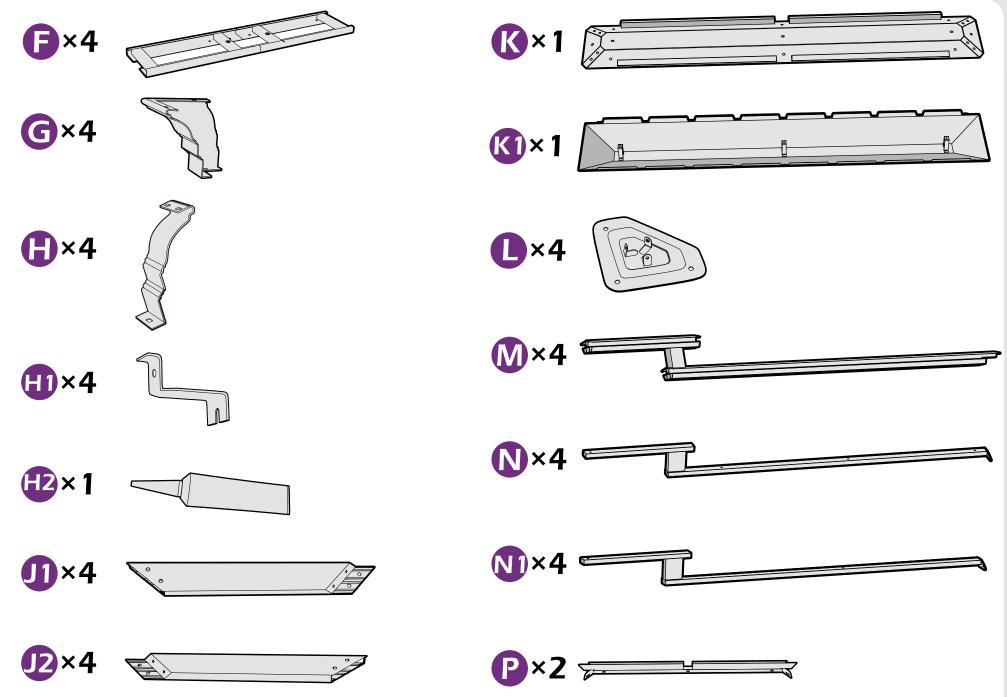

S SMALL PARTS WHICH CAN BE SWALLOWED BY CHILDREN.
PLEASE KEEP IT AWAY FROM CHILDREN UNDER 3 YEARS OLD and PETS DURING INSTALLATION.

#### **Pre-assembly**

#### TOOLS THAT MAY BE REQUIRED (Not included in boxes)

\*NOTE: Tools / equipment are not shown to actual size and scale.



LEVEL



RUBBER MALLET



PHILLIPS SCREW



DRILL



ALLEN KEY



ALLEN KEY

#### **EQUIPMENT REQUIRED** ( Not included in boxes )

\*NOTE: Equipment are not shown to actual size and scale.



SAFETY HAT



**GLOVES** 



SAFETY GOGGLES



STEPLADDER

#### **Matters needing attention**



1. Two or more people are required for assembly.



2. Do not fully tighten screws prior to complete assembly.

## **MOUNTING BLUEPRINT**

#### Gazebo 12×16









# CHECK LIST

















































































STEP 1





STEP 1































## Check the the frame as pictures below shows.

















































































































# **Care and Cleaning**

Wash frame parts and fabric with mild soap and water, rinse thoroughly.

Dry frame completely and allow the fabric to drip dry.

Do not use bleach, acid, or other solvents on the fabric or frame parts.

Please inspect and tighten all bolts or fasteners on a regular basis to ensure proper performance and safety of your gazebo.

# Warranty

#### **Frames**

Frames constructions are warranted to be free from defects in material and worksmanship for 1 year from item purchased. Damage to frame from negligence won't be covered by th