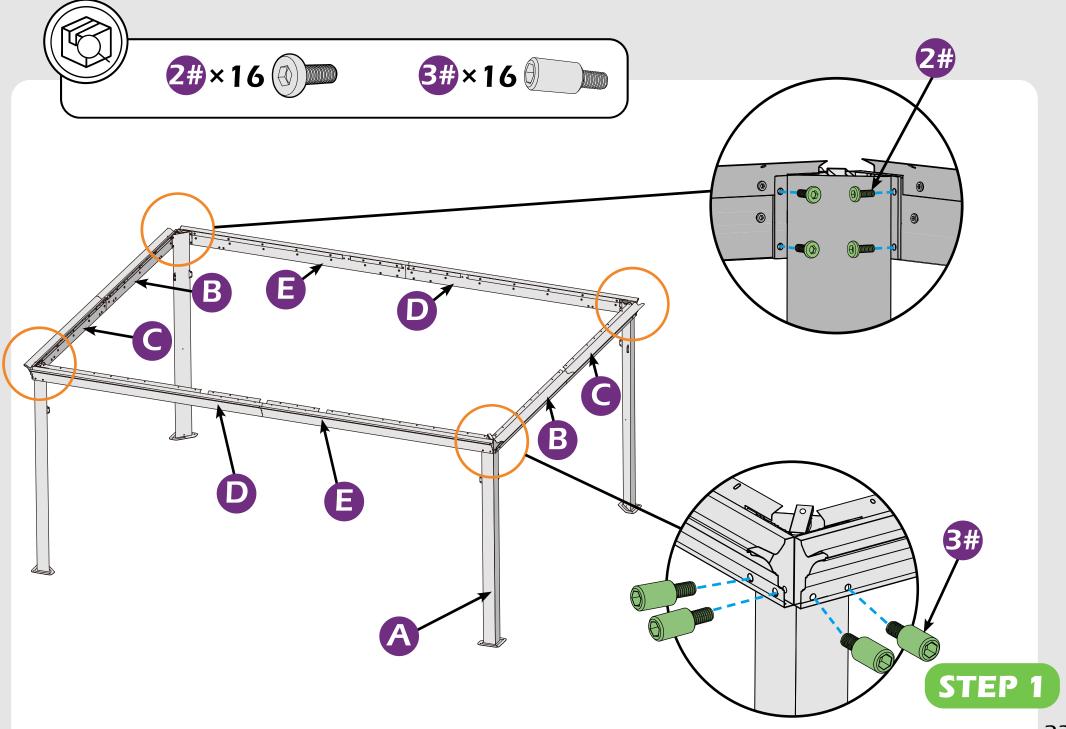

#### **Matters needing attention**

1. Two or more people are required for assembly.

2. Do not fully tighten screws prior to complete assembly.

## Check the the frame as pictures below shows.