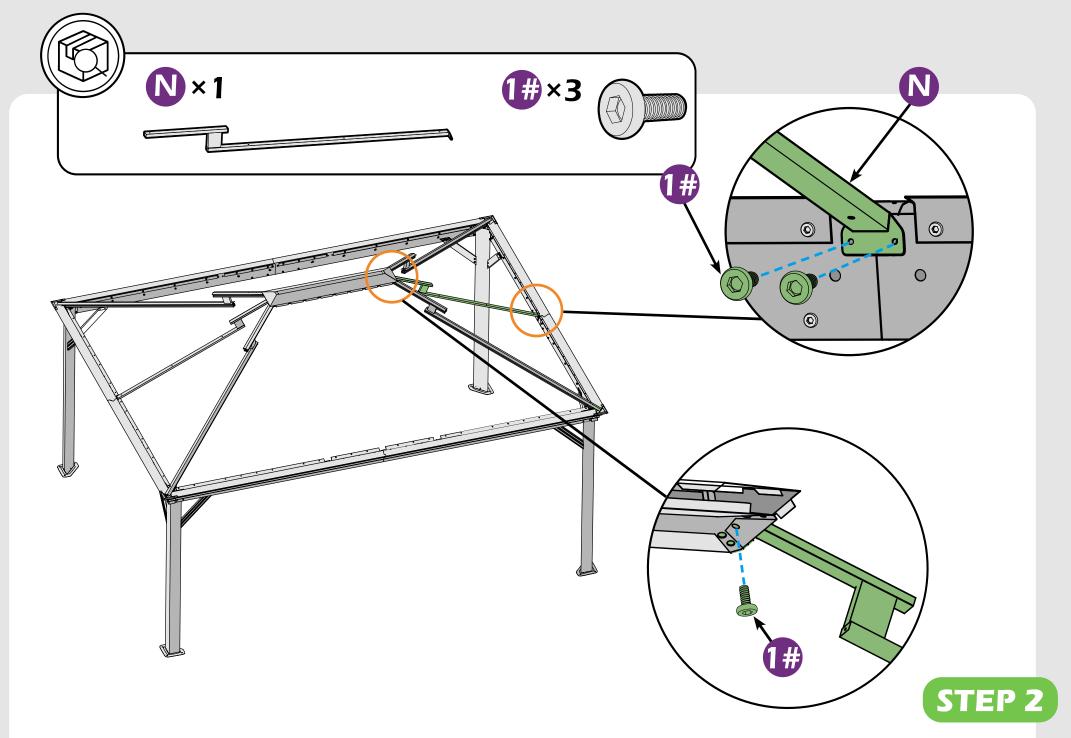

#### **Matters needing attention**

1. Two or more people are required for assembly.

2. Do not fully tighten screws prior to complete assembly.

## Check the the frame as pictures below shows.