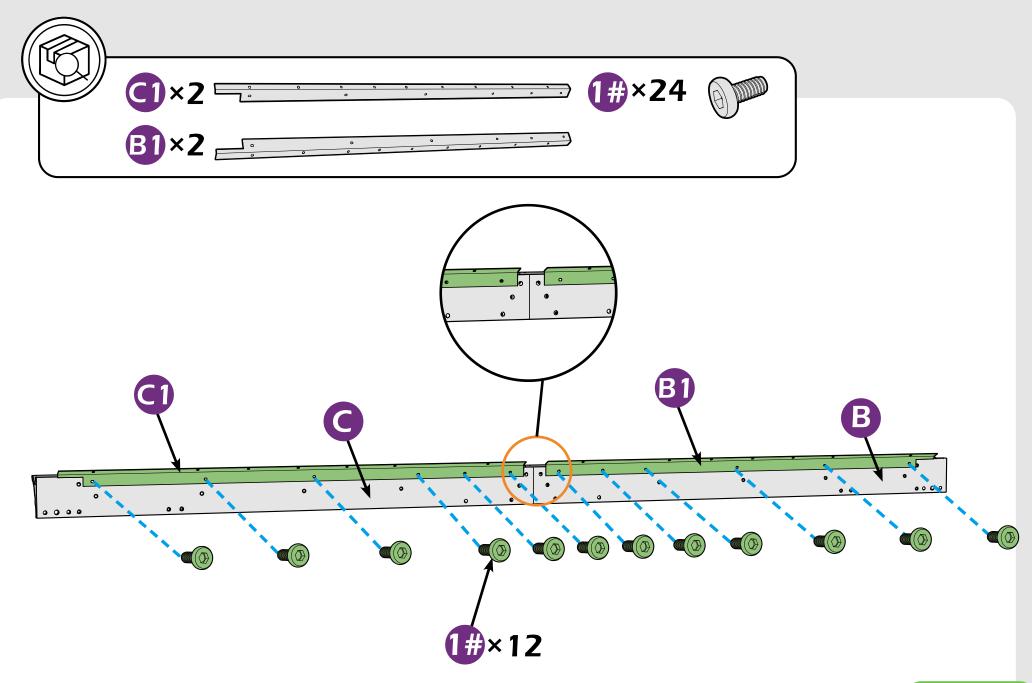

ILDREN.
PLEASE KEEP IT AWAY FROM CHILDREN UNDER 3 YEARS OLD and PETS DURING INSTALLATION.

#### **Pre-assembly**

#### TOOLS THAT MAY BE REQUIRED (Not included in boxes)

\*NOTE: Tools / equipment are not shown to actual size and scale.



LEVEL



RUBBER MALLET



PHILLIPS SCREW



DRILL



ALLEN KEY



ALLEN KEY

#### **EQUIPMENT REQUIRED** ( Not included in boxes )

\*NOTE: Equipment are not shown to actual size and scale.



SAFETY HAT



**GLOVES** 



SAFETY GOGGLES



STEPLADDER

#### **Matters needing attention**



1. Two or more people are required for assembly.



2. Do not fully tighten screws prior to complete assembly.

## **MOUNTING BLUEPRINT**

#### Gazebo 12×16









# CHECK LIST

















































































STEP 1





STEP 1































## Check the the frame as pictures below shows.

















































































































# **Care and Cleaning**

Wash frame parts and fabric with mild soap and water, rinse thoroughly.

Dry frame completely and allow the fabric to drip dry.

Do not use bleach, acid, or other solvents on the fabric or frame parts.

Please inspect and tighten all bolts or fasteners on a regular basis to ensure proper performance and safety of your gazebo.

# Warranty

#### **Frames**

Frames constructions are warranted to be free from defects in material and worksmanship for 1 year from item purchased. Damage to frame from negligence won't be covered by this warranty.

#### **Bolts & nuts**

Bolts