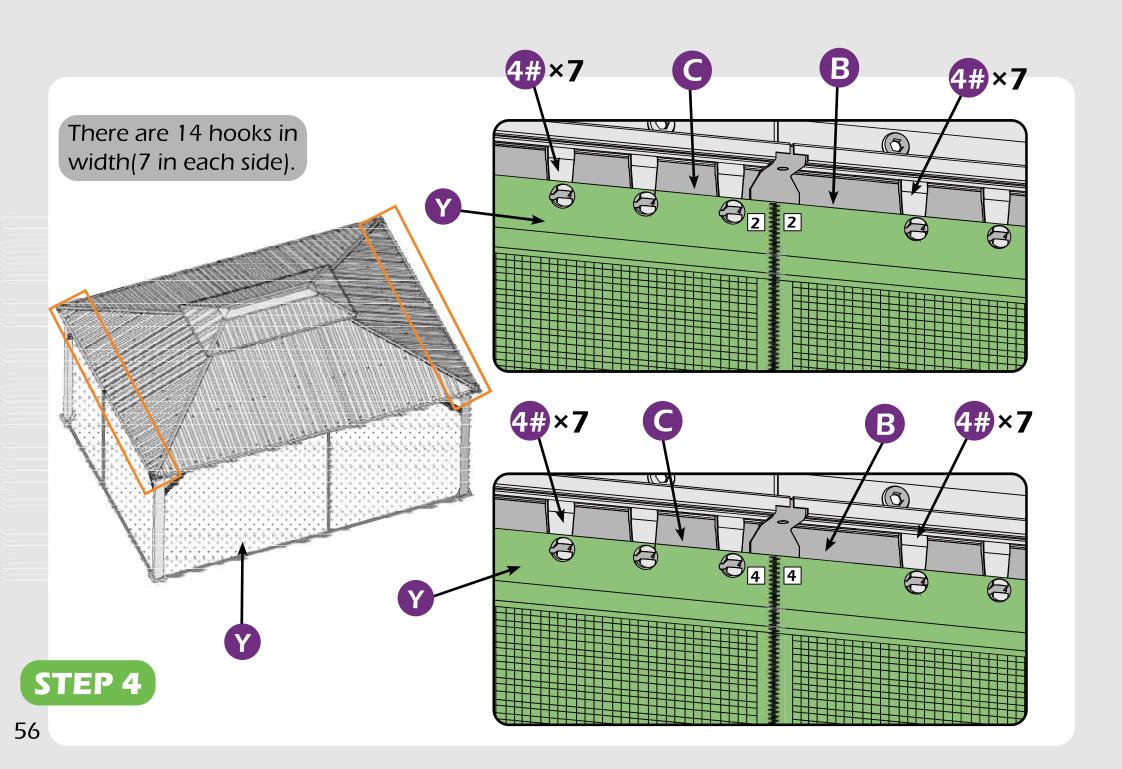

ent are not shown to actual size and scale.



LEVEL



RUBBER MALLET



PHILLIPS SCREW



DRILL



ALLEN KEY



ALLEN KEY

#### **EQUIPMENT REQUIRED** ( Not included in boxes )

\*NOTE: Equipment are not shown to actual size and scale.



SAFETY HAT



**GLOVES** 



SAFETY GOGGLES



STEPLADDER

#### **Matters needing attention**



1. Two or more people are required for assembly.



2. Do not fully tighten screws prior to complete assembly.

## **MOUNTING BLUEPRINT**

#### Gazebo 12×16









# CHECK LIST

















































































STEP 1





STEP 1































## Check the the frame as pictures below shows.

















































































































# **Care and Cleaning**

Wash frame parts and fabric with mild soap and water, rinse thoroughly.

Dry frame completely and allow the fabric to drip dry.

Do not use bleach, acid, or other solvents on the fabric or frame parts.

Please inspect and tighten all bolts or fasteners on a regular basis to ensure proper performance and safety of your gazebo.

# Warranty

#### **Frames**

Frames constructions are warranted to be free from defects in material and worksmanship for 1 year from item purchased. Damage to frame from negligence won't be covered by this warranty.

#### **Bolts & nuts**

Bolts and nuts are warranted to be free from defects in material and worksmanship for 1 year from item purchased. Damage from exposure to chemicals (including not only oils ,spills, fluids) won't be