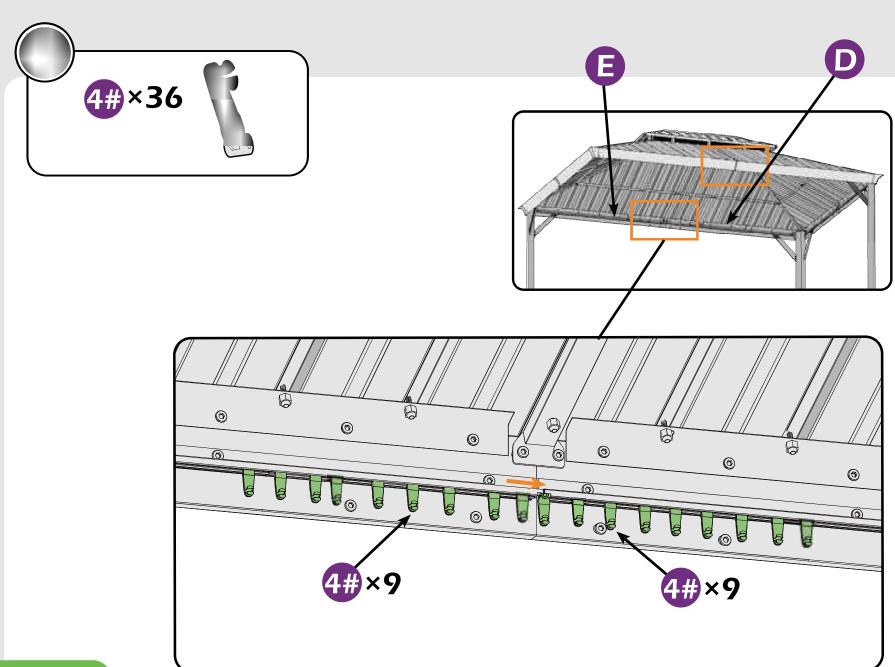

: Tools / equipment are not shown to actual size and scale.



LEVEL



RUBBER MALLET



PHILLIPS SCREW



DRILL



ALLEN KEY



ALLEN KEY

#### **EQUIPMENT REQUIRED** ( Not included in boxes )

\*NOTE: Equipment are not shown to actual size and scale.



SAFETY HAT



**GLOVES** 



SAFETY GOGGLES



STEPLADDER

#### **Matters needing attention**



1. Two or more people are required for assembly.



2. Do not fully tighten screws prior to complete assembly.

## **MOUNTING BLUEPRINT**

#### Gazebo 12×16









# CHECK LIST

















































































STEP 1





STEP 1































## Check the the frame as pictures below shows.

















































































































# **Care and Cleaning**

Wash frame parts and fabric with mild soap and water, rinse thoroughly.

Dry frame completely and allow the fabric to drip dry.

Do not use bleach, acid, or other solvents on the fabric or frame parts.

Please inspect and tighten all bolts or fasteners on a regular basis to ensure proper performance and safety of your gazebo.

# Warranty

#### **Frames**

Frames constructions are warranted to be free from defects in material and worksmanship for 1 year from item purchased. Damage to frame from negligence won't be covered by this warranty.

#### **Bolts & nuts**

Bolts and nuts are warranted to be free from defects in material and worksmanship for 1 year from item purchased. Damage from exposure to chemicals (including not only oils ,spills,