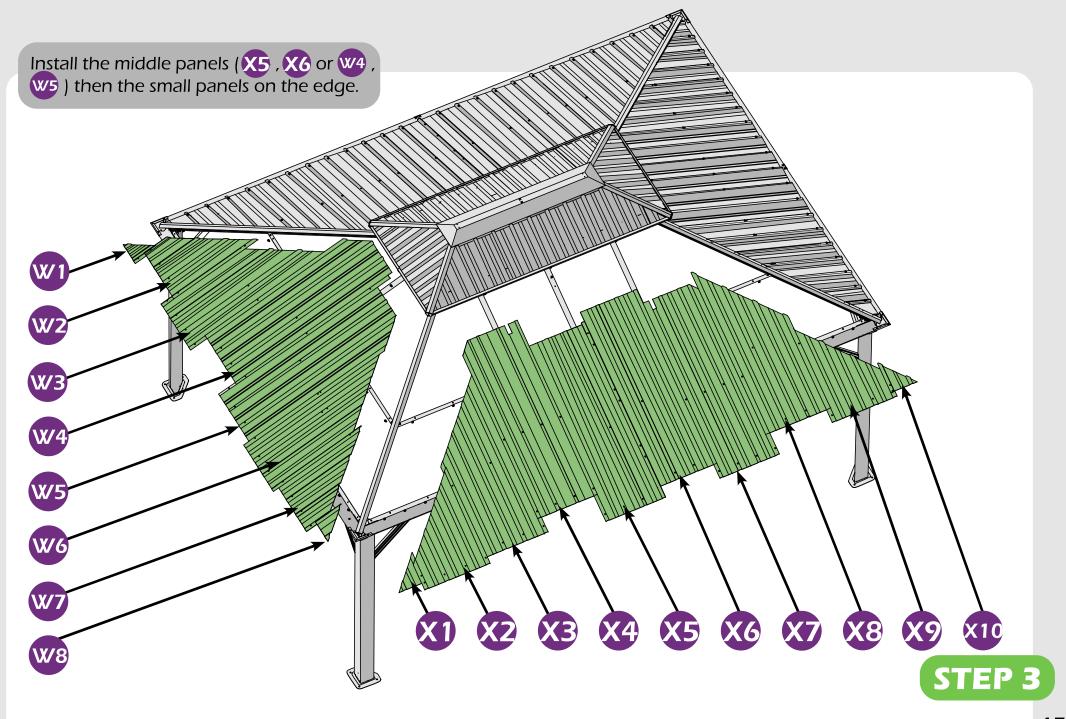

#### **Matters needing attention**

1. Two or more people are required for assembly.

2. Do not fully tighten screws prior to complete assembly.