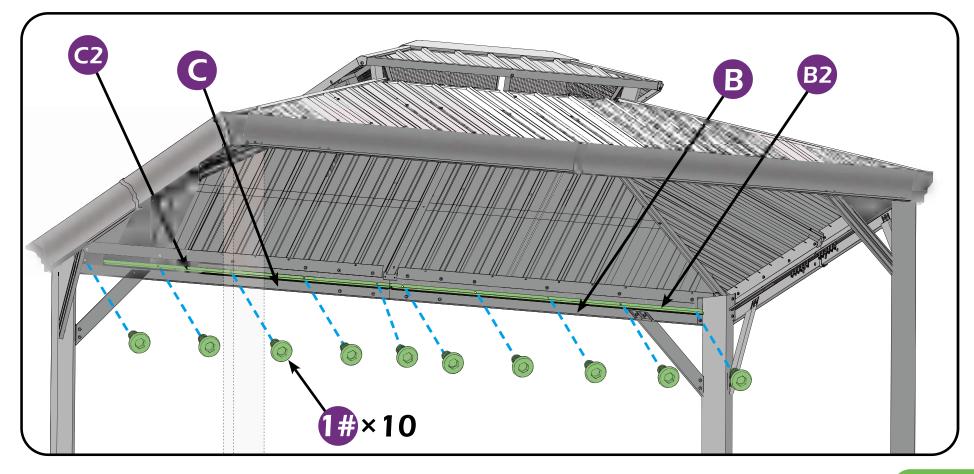

\*NOTE: Tools / equipment are not shown to actual size and scale.



LEVEL



RUBBER MALLET



PHILLIPS SCREW



DRILL



ALLEN KEY



ALLEN KEY

#### **EQUIPMENT REQUIRED** ( Not included in boxes )

\*NOTE: Equipment are not shown to actual size and scale.



SAFETY HAT



**GLOVES** 



SAFETY GOGGLES



STEPLADDER

#### **Matters needing attention**



1. Two or more people are required for assembly.



2. Do not fully tighten screws prior to complete assembly.

## **MOUNTING BLUEPRINT**

#### Gazebo 12×16









# CHECK LIST

















































































STEP 1





STEP 1































## Check the the frame as pictures below shows.

















































































































# **Care and Cleaning**

Wash frame parts and fabric with mild soap and water, rinse thoroughly.

Dry frame completely and allow the fabric to drip dry.

Do not use bleach, acid, or other solvents on the fabric or frame parts.

Please inspect and tighten all bolts or fasteners on a regular basis to ensure proper performance and safety of your gazebo.

# Warranty

#### **Frames**

Frames constructions are warranted to be free from defects in material and worksmanship for 1 year from item purchased. Damage to frame from negligence won't be covered by this warranty.

#### **Bolts & nuts**

Bolts and nuts are warranted to be free from defects in material and worksmanship for 1 year from item purchased. Damage from exposure to chemicals (including not only oils ,