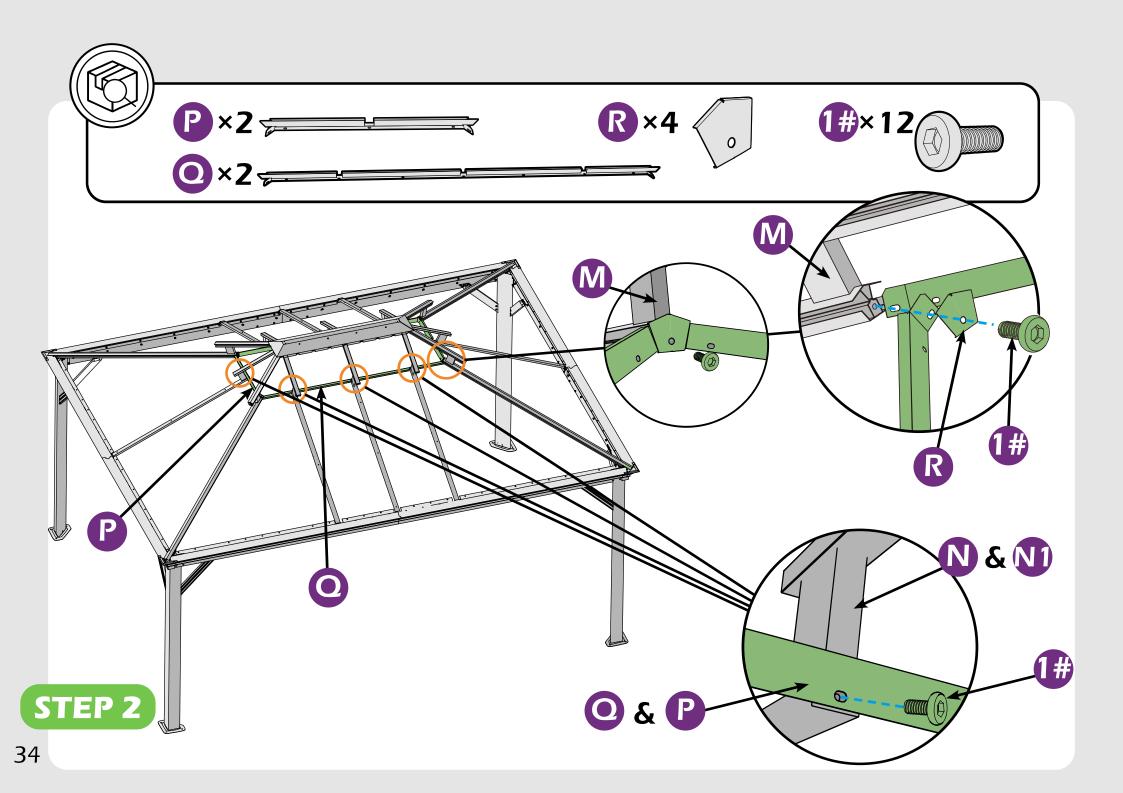

*Pre-assembly**

#### TOOLS THAT MAY BE REQUIRED (Not included in boxes)

\*NOTE: Tools / equipment are not shown to actual size and scale.



LEVEL



RUBBER MALLET



PHILLIPS SCREW



DRILL



ALLEN KEY



ALLEN KEY

#### **EQUIPMENT REQUIRED** ( Not included in boxes )

\*NOTE: Equipment are not shown to actual size and scale.



SAFETY HAT



**GLOVES** 



SAFETY GOGGLES



STEPLADDER

#### **Matters needing attention**



1. Two or more people are required for assembly.



2. Do not fully tighten screws prior to complete assembly.

## **MOUNTING BLUEPRINT**

#### Gazebo 12×16









# CHECK LIST

















































































STEP 1





STEP 1































## Check the the frame as pictures below shows.

















































































































# **Care and Cleaning**

Wash frame parts and fabric with mild soap and water, rinse thoroughly.

Dry frame completely and allow the fabric to drip dry.

Do not use bleach, acid, or other solvents on the fabric or frame parts.

Please inspect and tighten all bolts or fasteners on a regular basis to ensure proper performance and safety of your gazebo.

# Warranty

#### **Frames**

Frames constructions are warranted to be free from defects in material and worksmanship for 1 year from item purchased. Damage to frame from negligence won't be covered by this warranty.

#### **Bolts & nuts**

Bolts and nuts are warranted to be free from defects in material and worksmanship for 1 year from item