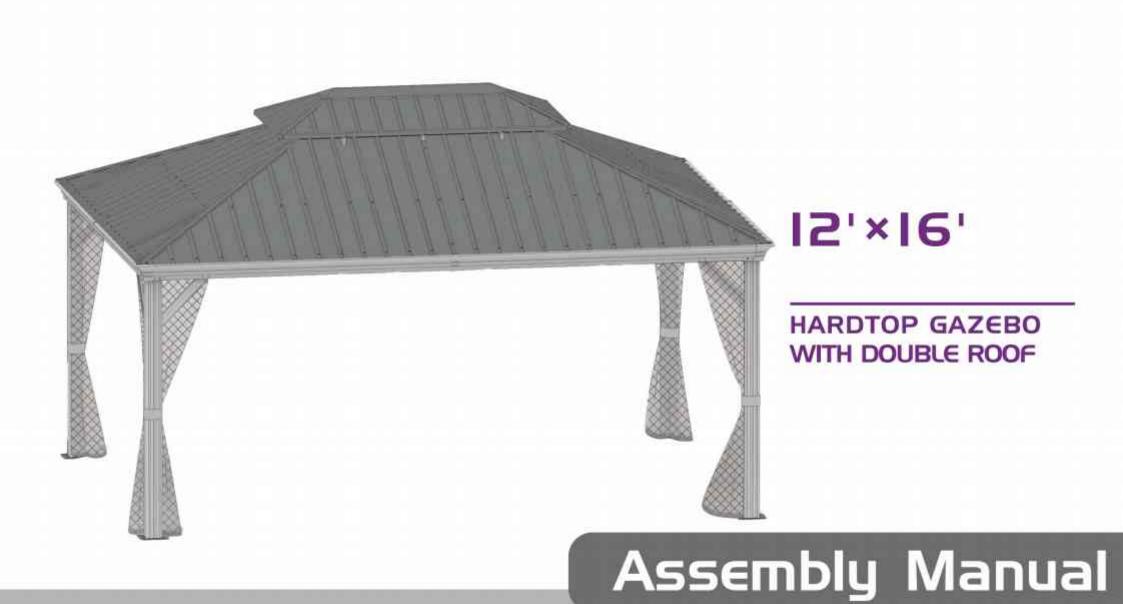

### Warnings and Cautions

Please retain this instruction for future usage and read carefully before assembly.

Make sure you have all the parts & hardware as item list shows.

**2 adults or more** are recommended to install your gazebo.

Do not discard any of the packaging until you have checked that you have all the parts and pack of fittings.

Check all bolts for tightness before use, and periodically check and tighten bolts ensure your gazebo works properly.

Some parts might have sharp edges/corners. Please follow basic safety precautions to reduce the risk of hurts.

Maximum weight capacity is 1000 pounds.

It is essential to place the gazebo on level ground and not less than **6 feet** from any obstruction such as fences, garages, the house, overhanging branches, laundry lines, or