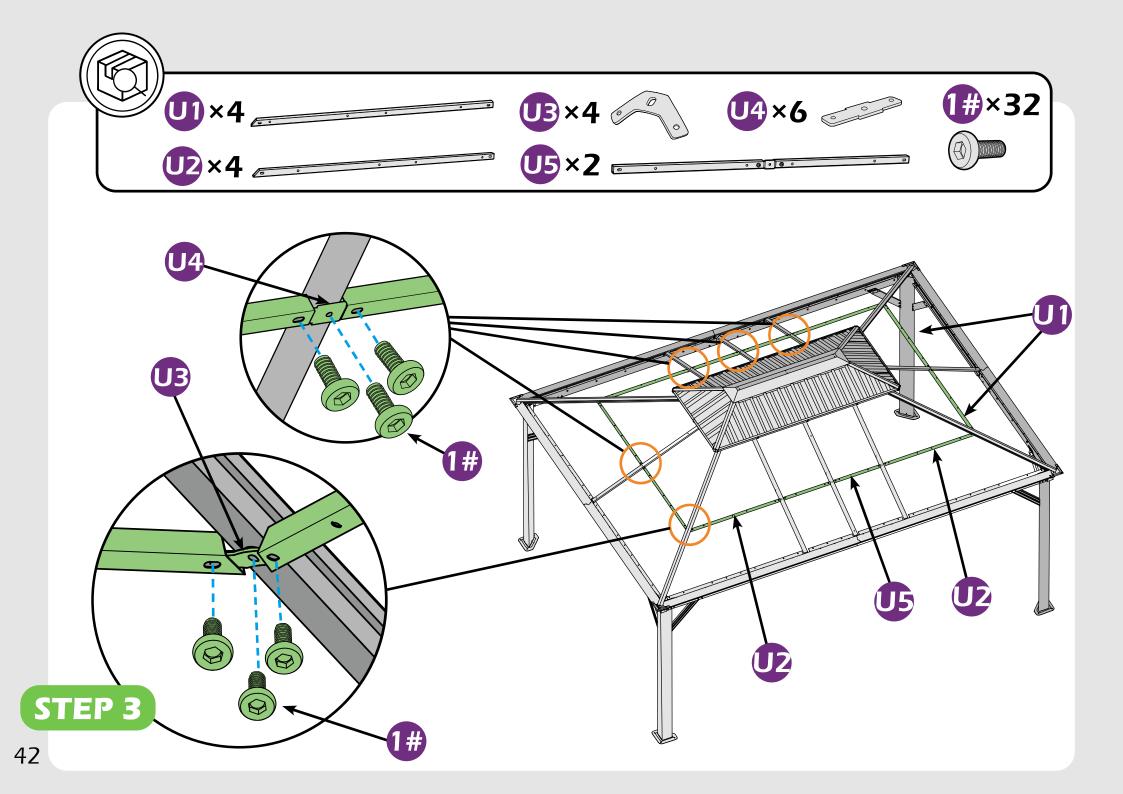

#### **Matters needing attention**

1. Two or more people are required for assembly.

2. Do not fully tighten screws prior to complete assembly.