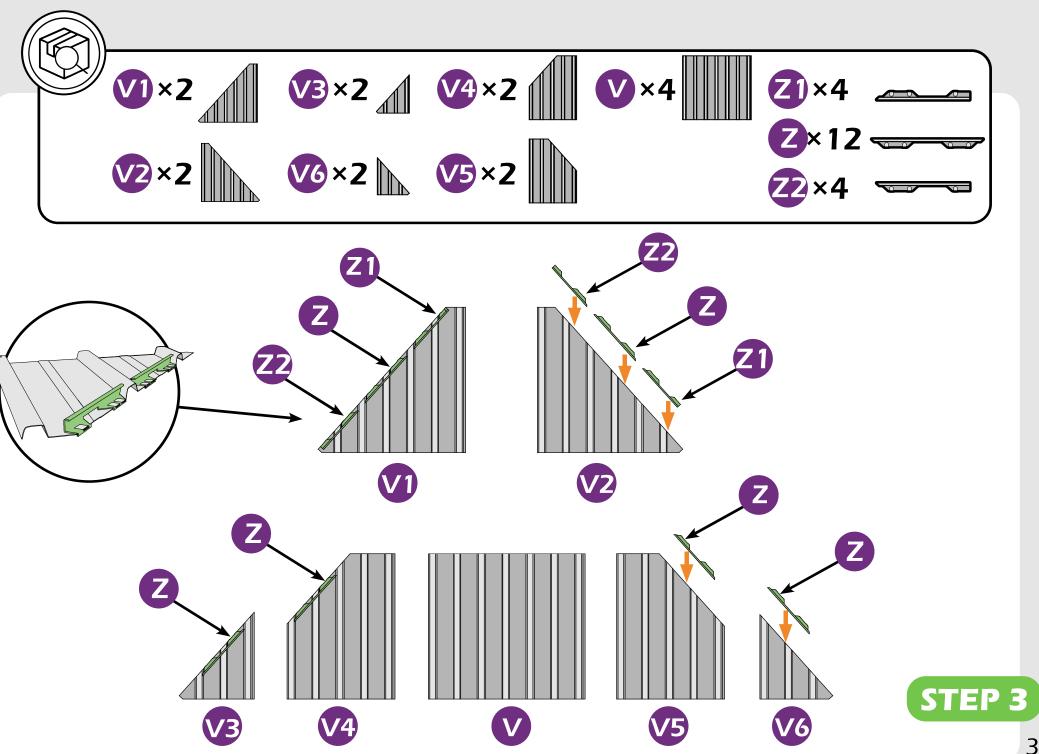

#### **Matters needing attention**

1. Two or more people are required for assembly.

2. Do not fully tighten screws prior to complete assembly.