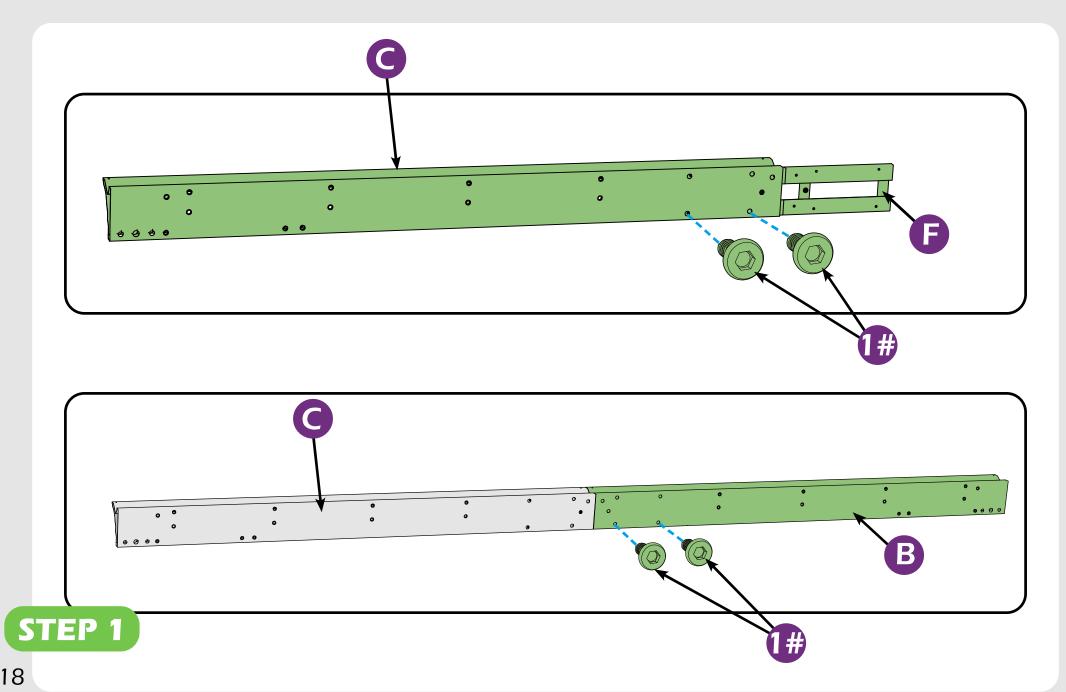

CHILDREN.
PLEASE KEEP IT AWAY FROM CHILDREN UNDER 3 YEARS OLD and PETS DURING INSTALLATION.

#### **Pre-assembly**

#### TOOLS THAT MAY BE REQUIRED (Not included in boxes)

\*NOTE: Tools / equipment are not shown to actual size and scale.



LEVEL



RUBBER MALLET



PHILLIPS SCREW



DRILL



ALLEN KEY



ALLEN KEY

#### **EQUIPMENT REQUIRED** ( Not included in boxes )

\*NOTE: Equipment are not shown to actual size and scale.



SAFETY HAT



**GLOVES** 



SAFETY GOGGLES



STEPLADDER

#### **Matters needing attention**



1. Two or more people are required for assembly.



2. Do not fully tighten screws prior to complete assembly.

## **MOUNTING BLUEPRINT**

#### Gazebo 12×16









# CHECK LIST

















































































STEP 1





STEP 1































## Check the the frame as pictures below shows.

















































































































# **Care and Cleaning**

Wash frame parts and fabric with mild soap and water, rinse thoroughly.

Dry frame completely and allow the fabric to drip dry.

Do not use bleach, acid, or other solvents on the fabric or frame parts.

Please inspect and tighten all bolts or fasteners on a regular basis to ensure proper performance and safety of your gazebo.

# Warranty

#### **Frames**

Frames constructions are warranted to be free from defects in material and worksmanship for 1 year from item purchased. Damage to frame from negligence won't be covered by this warranty.

#### **Bolts & nuts**

Bol