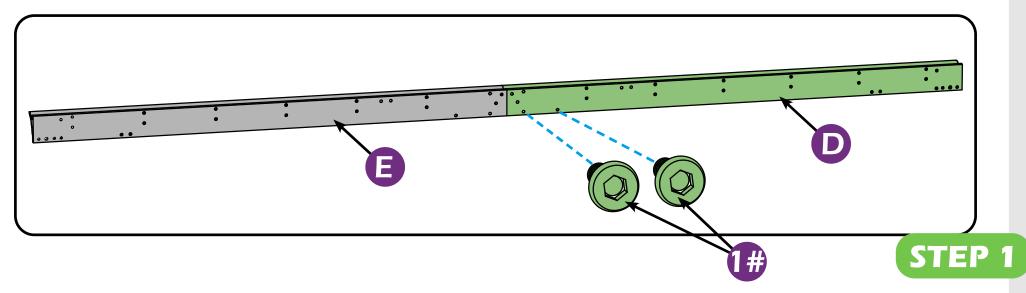

#### **Matters needing attention**

1. Two or more people are required for assembly.

2. Do not fully tighten screws prior to complete assembly.

## Check the the frame as pictures below shows.