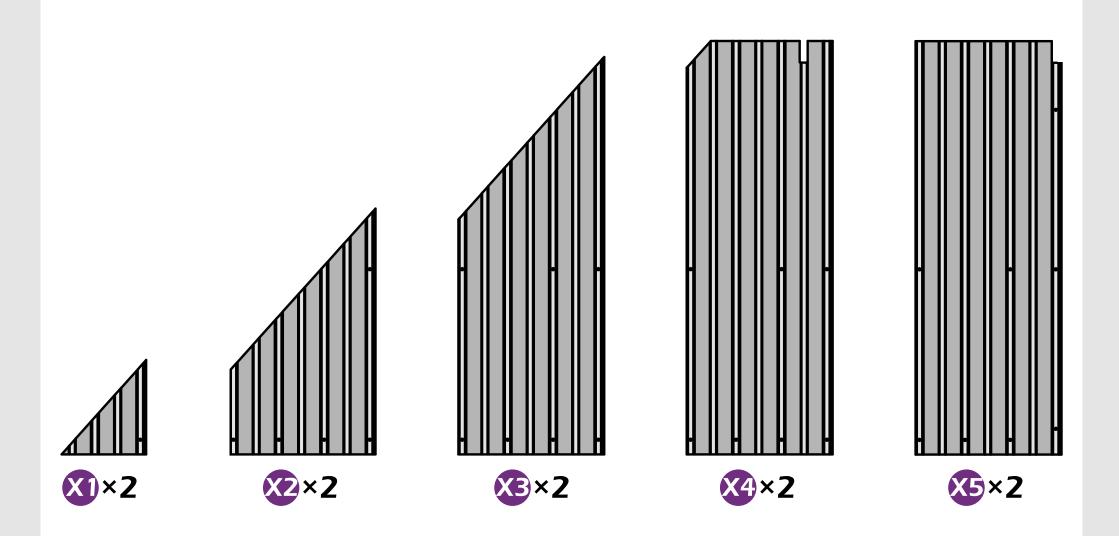

L PARTS WHICH CAN BE SWALLOWED BY CHILDREN.
PLEASE KEEP IT AWAY FROM CHILDREN UNDER 3 YEARS OLD and PETS DURING INSTALLATION.

#### **Pre-assembly**

#### TOOLS THAT MAY BE REQUIRED (Not included in boxes)

\*NOTE: Tools / equipment are not shown to actual size and scale.



LEVEL



RUBBER MALLET



PHILLIPS SCREW



DRILL



ALLEN KEY



ALLEN KEY

#### **EQUIPMENT REQUIRED** ( Not included in boxes )

\*NOTE: Equipment are not shown to actual size and scale.



SAFETY HAT



**GLOVES** 



SAFETY GOGGLES



STEPLADDER

#### **Matters needing attention**



1. Two or more people are required for assembly.



2. Do not fully tighten screws prior to complete assembly.

## **MOUNTING BLUEPRINT**

#### Gazebo 12×16









# CHECK LIST

















































































STEP 1





STEP 1































## Check the the frame as pictures below shows.

















































































































# **Care and Cleaning**

Wash frame parts and fabric with mild soap and water, rinse thoroughly.

Dry frame completely and allow the fabric to drip dry.

Do not use bleach, acid, or other solvents on the fabric or frame parts.

Please inspect and tighten all bolts or fasteners on a regular basis to ensure proper performance and safety of your gazebo.

# Warranty

#### **Frames**

Frames constructions are warranted to be free from defects in material and worksmanship for 1 year from item purchased. Damage to frame from negligence won't be covered by this war