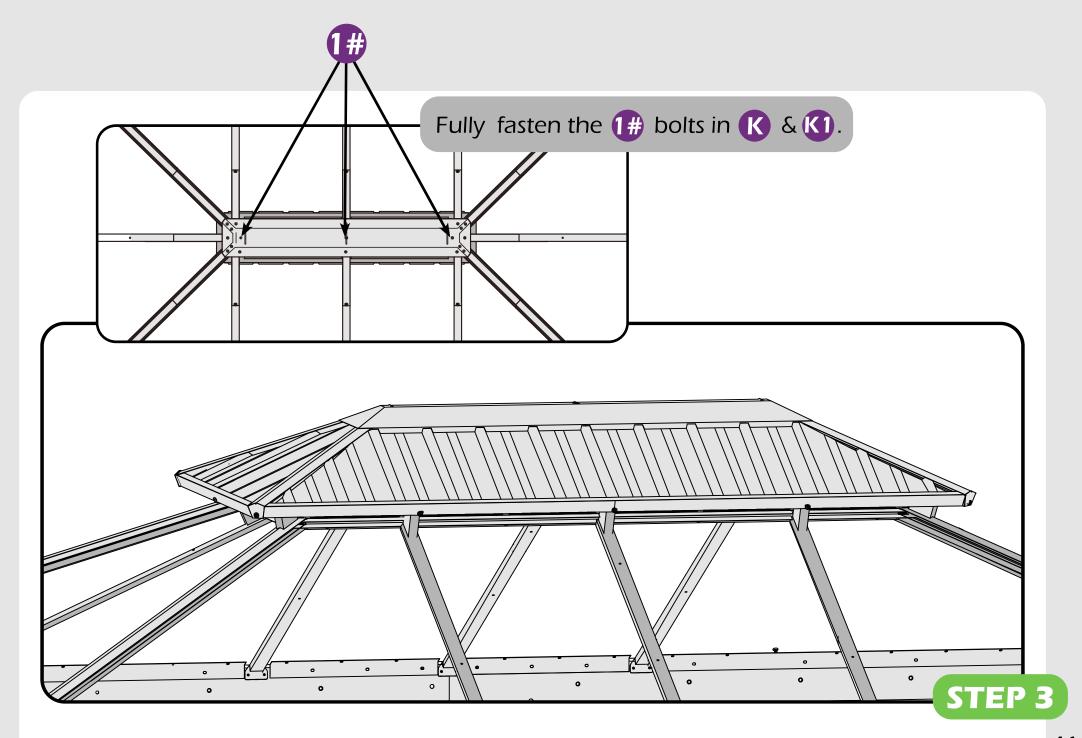

#### **Matters needing attention**

1. Two or more people are required for assembly.

2. Do not fully tighten screws prior to complete assembly.