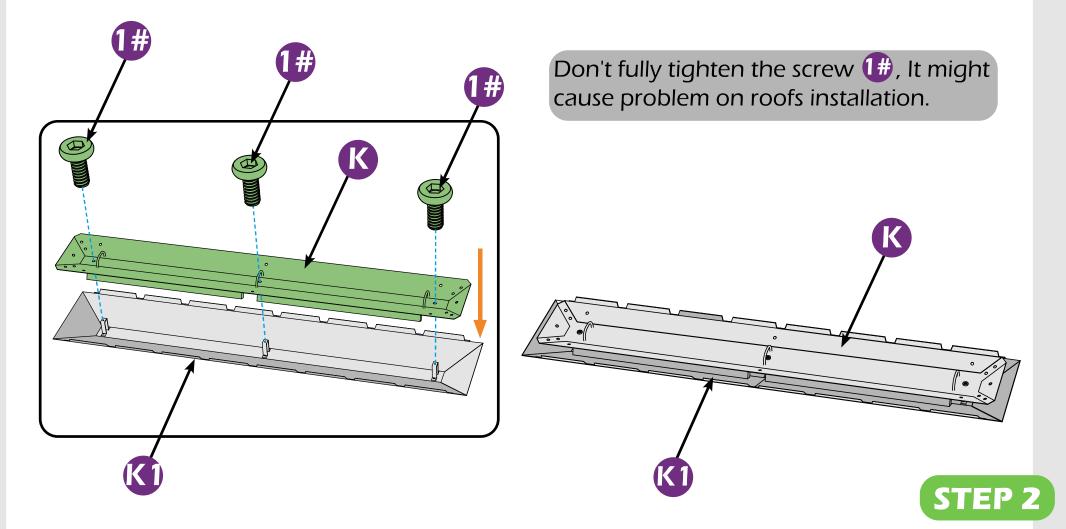

OM CHILDREN UNDER 3 YEARS OLD and PETS DURING INSTALLATION.

#### **Pre-assembly**

#### TOOLS THAT MAY BE REQUIRED (Not included in boxes)

\*NOTE: Tools / equipment are not shown to actual size and scale.



LEVEL



RUBBER MALLET



PHILLIPS SCREW



DRILL



ALLEN KEY



ALLEN KEY

#### **EQUIPMENT REQUIRED** ( Not included in boxes )

\*NOTE: Equipment are not shown to actual size and scale.



SAFETY HAT



**GLOVES** 



SAFETY GOGGLES



STEPLADDER

#### **Matters needing attention**



1. Two or more people are required for assembly.



2. Do not fully tighten screws prior to complete assembly.

## **MOUNTING BLUEPRINT**

#### Gazebo 12×16









# CHECK LIST

















































































STEP 1





STEP 1































## Check the the frame as pictures below shows.

















































































































# **Care and Cleaning**

Wash frame parts and fabric with mild soap and water, rinse thoroughly.

Dry frame completely and allow the fabric to drip dry.

Do not use bleach, acid, or other solvents on the fabric or frame parts.

Please inspect and tighten all bolts or fasteners on a regular basis to ensure proper performance and safety of your gazebo.

# Warranty

#### **Frames**

Frames constructions are warranted to be free from defects in material and worksmanship for 1 year from item purchased. Damage to frame from negligence won't be covered by this warranty.

#### **Bolts & nuts**

Bolts and nuts are warranted to be