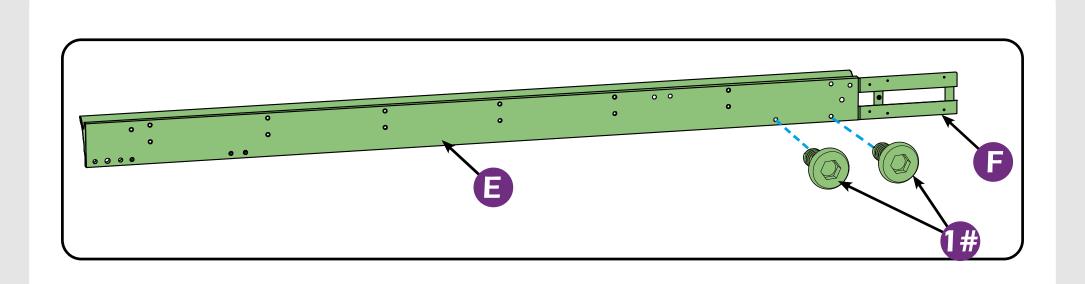

KEEP IT AWAY FROM CHILDREN UNDER 3 YEARS OLD and PETS DURING INSTALLATION.

#### **Pre-assembly**

#### TOOLS THAT MAY BE REQUIRED (Not included in boxes)

\*NOTE: Tools / equipment are not shown to actual size and scale.



LEVEL



RUBBER MALLET



PHILLIPS SCREW



DRILL



ALLEN KEY



ALLEN KEY

#### **EQUIPMENT REQUIRED** ( Not included in boxes )

\*NOTE: Equipment are not shown to actual size and scale.



SAFETY HAT



**GLOVES** 



SAFETY GOGGLES



STEPLADDER

#### **Matters needing attention**



1. Two or more people are required for assembly.



2. Do not fully tighten screws prior to complete assembly.

## **MOUNTING BLUEPRINT**

#### Gazebo 12×16









# CHECK LIST

















































































STEP 1





STEP 1































## Check the the frame as pictures below shows.

















































































































# **Care and Cleaning**

Wash frame parts and fabric with mild soap and water, rinse thoroughly.

Dry frame completely and allow the fabric to drip dry.

Do not use bleach, acid, or other solvents on the fabric or frame parts.

Please inspect and tighten all bolts or fasteners on a regular basis to ensure proper performance and safety of your gazebo.

# Warranty

#### **Frames**

Frames constructions are warranted to be free from defects in material and worksmanship for 1 year from item purchased. Damage to frame from negligence won't be covered by this warranty.

#### **Bolts & nuts**

Bolts and nuts are