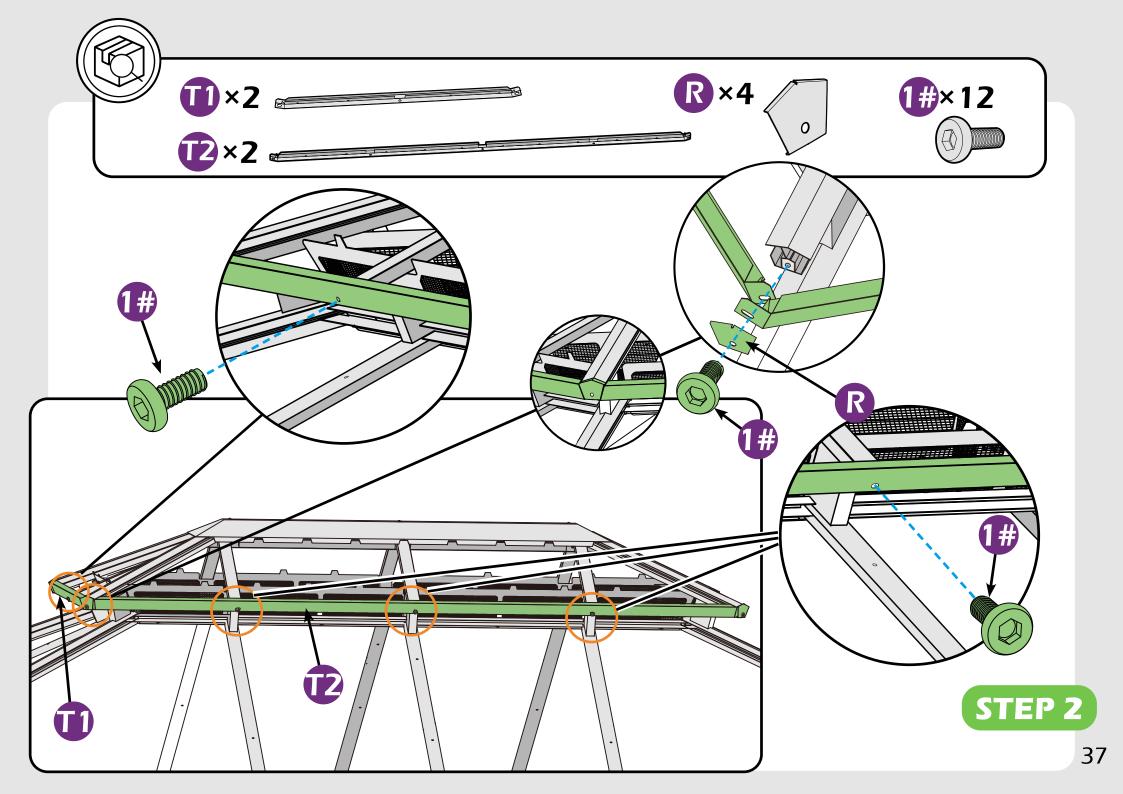

#### **Matters needing attention**

1. Two or more people are required for assembly.

2. Do not fully tighten screws prior to complete assembly.