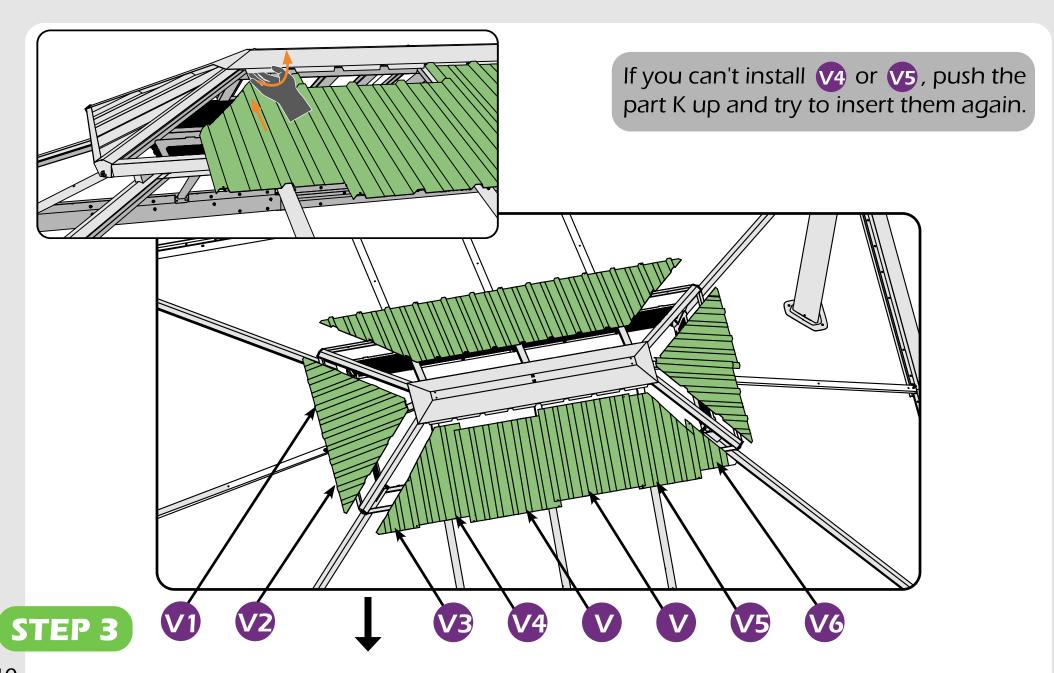

#### **Matters needing attention**

1. Two or more people are required for assembly.

2. Do not fully tighten screws prior to complete assembly.