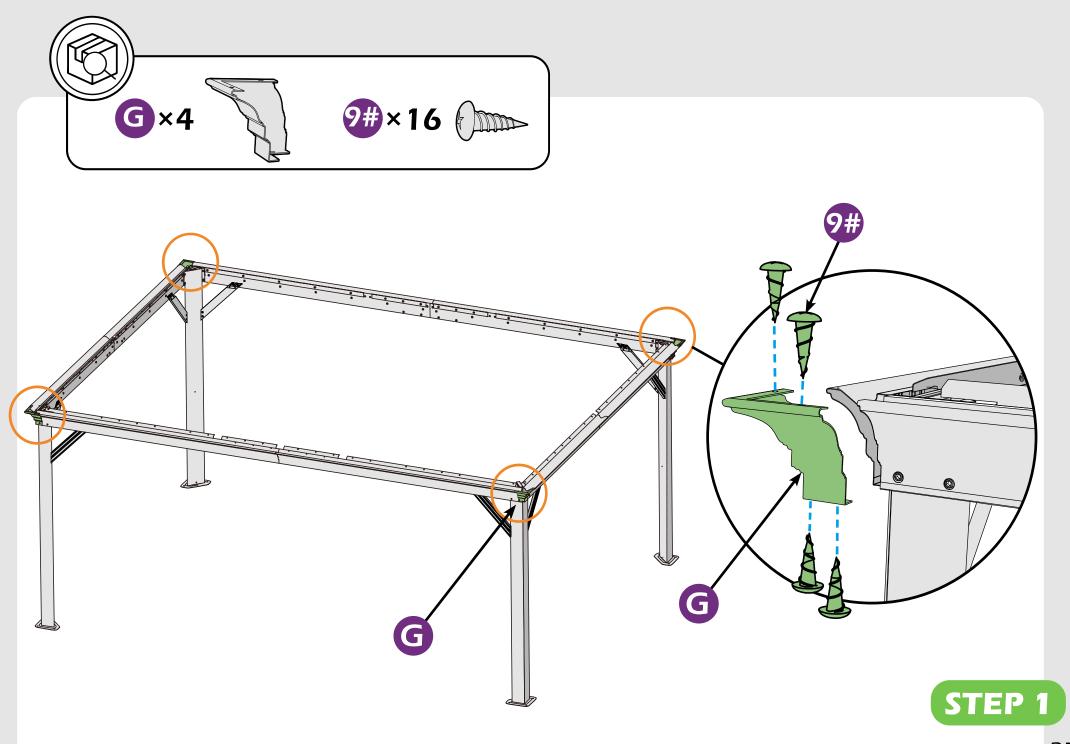

WAY FROM CHILDREN UNDER 3 YEARS OLD and PETS DURING INSTALLATION.

#### **Pre-assembly**

#### TOOLS THAT MAY BE REQUIRED (Not included in boxes)

\*NOTE: Tools / equipment are not shown to actual size and scale.



LEVEL



RUBBER MALLET



PHILLIPS SCREW



DRILL



ALLEN KEY



ALLEN KEY

#### **EQUIPMENT REQUIRED** ( Not included in boxes )

\*NOTE: Equipment are not shown to actual size and scale.



SAFETY HAT



**GLOVES** 



SAFETY GOGGLES



STEPLADDER

#### **Matters needing attention**



1. Two or more people are required for assembly.



2. Do not fully tighten screws prior to complete assembly.

## **MOUNTING BLUEPRINT**

#### Gazebo 12×16









# CHECK LIST

















































































STEP 1





STEP 1































## Check the the frame as pictures below shows.

















































































































# **Care and Cleaning**

Wash frame parts and fabric with mild soap and water, rinse thoroughly.

Dry frame completely and allow the fabric to drip dry.

Do not use bleach, acid, or other solvents on the fabric or frame parts.

Please inspect and tighten all bolts or fasteners on a regular basis to ensure proper performance and safety of your gazebo.

# Warranty

#### **Frames**

Frames constructions are warranted to be free from defects in material and worksmanship for 1 year from item purchased. Damage to frame from negligence won't be covered by this warranty.

#### **Bolts & nuts**

Bolts and nuts are warranted