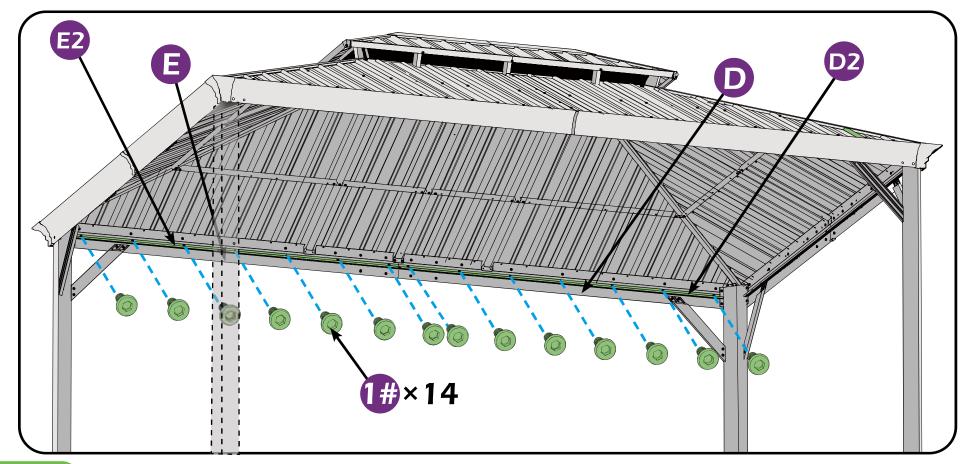

NOTE: Tools / equipment are not shown to actual size and scale.



LEVEL



RUBBER MALLET



PHILLIPS SCREW



DRILL



ALLEN KEY



ALLEN KEY

#### **EQUIPMENT REQUIRED** ( Not included in boxes )

\*NOTE: Equipment are not shown to actual size and scale.



SAFETY HAT



**GLOVES** 



SAFETY GOGGLES



STEPLADDER

#### **Matters needing attention**



1. Two or more people are required for assembly.



2. Do not fully tighten screws prior to complete assembly.

## **MOUNTING BLUEPRINT**

#### Gazebo 12×16









# CHECK LIST

















































































STEP 1





STEP 1































## Check the the frame as pictures below shows.

















































































































# **Care and Cleaning**

Wash frame parts and fabric with mild soap and water, rinse thoroughly.

Dry frame completely and allow the fabric to drip dry.

Do not use bleach, acid, or other solvents on the fabric or frame parts.

Please inspect and tighten all bolts or fasteners on a regular basis to ensure proper performance and safety of your gazebo.

# Warranty

#### **Frames**

Frames constructions are warranted to be free from defects in material and worksmanship for 1 year from item purchased. Damage to frame from negligence won't be covered by this warranty.

#### **Bolts & nuts**

Bolts and nuts are warranted to be free from defects in material and worksmanship for 1 year from item purchased. Damage from exposure to chemicals (including not only oils ,spil