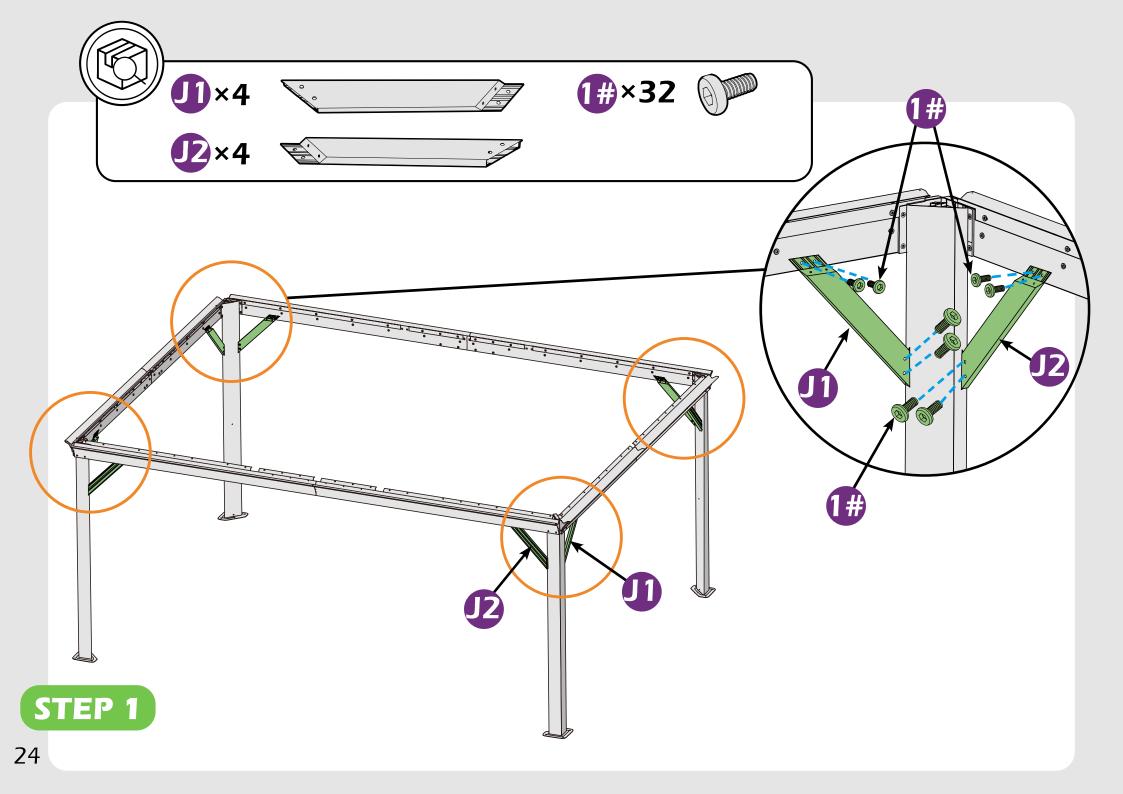

#### **Matters needing attention**

1. Two or more people are required for assembly.

2. Do not fully tighten screws prior to complete assembly.

## Check the the frame as pictures below shows.