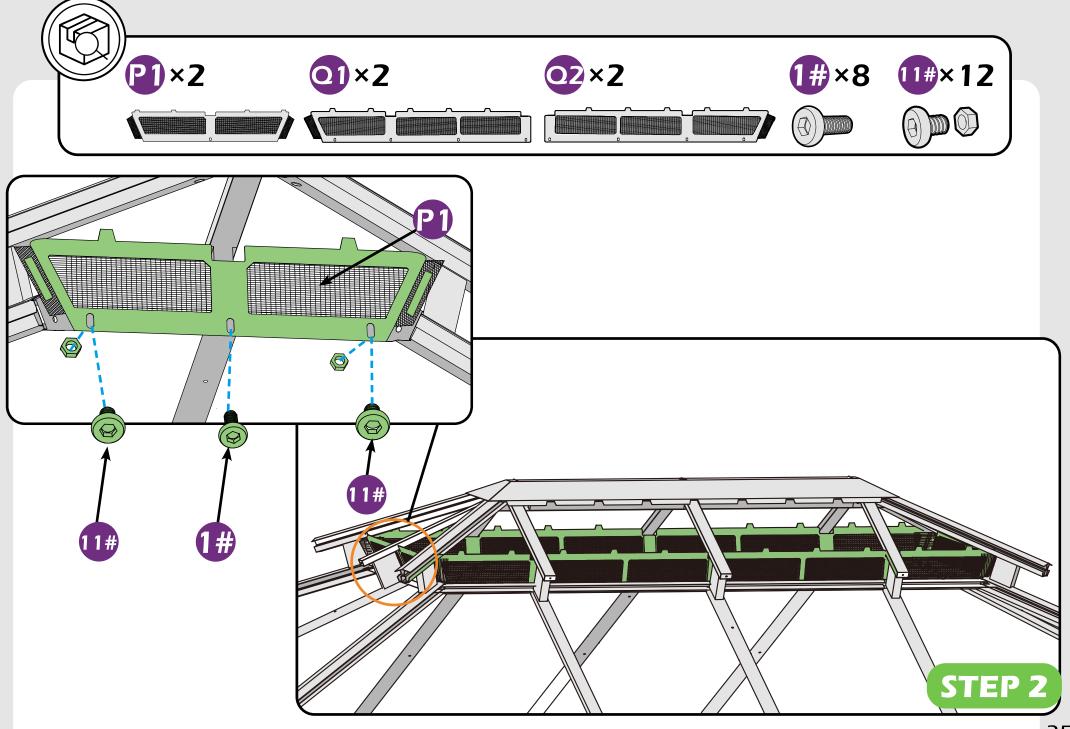

re-assembly**

#### TOOLS THAT MAY BE REQUIRED (Not included in boxes)

\*NOTE: Tools / equipment are not shown to actual size and scale.



LEVEL



RUBBER MALLET



PHILLIPS SCREW



DRILL



ALLEN KEY



ALLEN KEY

#### **EQUIPMENT REQUIRED** ( Not included in boxes )

\*NOTE: Equipment are not shown to actual size and scale.



SAFETY HAT



**GLOVES** 



SAFETY GOGGLES



STEPLADDER

#### **Matters needing attention**



1. Two or more people are required for assembly.



2. Do not fully tighten screws prior to complete assembly.

## **MOUNTING BLUEPRINT**

#### Gazebo 12×16









# CHECK LIST

















































































STEP 1





STEP 1































## Check the the frame as pictures below shows.

















































































































# **Care and Cleaning**

Wash frame parts and fabric with mild soap and water, rinse thoroughly.

Dry frame completely and allow the fabric to drip dry.

Do not use bleach, acid, or other solvents on the fabric or frame parts.

Please inspect and tighten all bolts or fasteners on a regular basis to ensure proper performance and safety of your gazebo.

# Warranty

#### **Frames**

Frames constructions are warranted to be free from defects in material and worksmanship for 1 year from item purchased. Damage to frame from negligence won't be covered by this warranty.

#### **Bolts & nuts**

Bolts and nuts are warranted to be free from defects in material and worksmanship for 1 year from item p