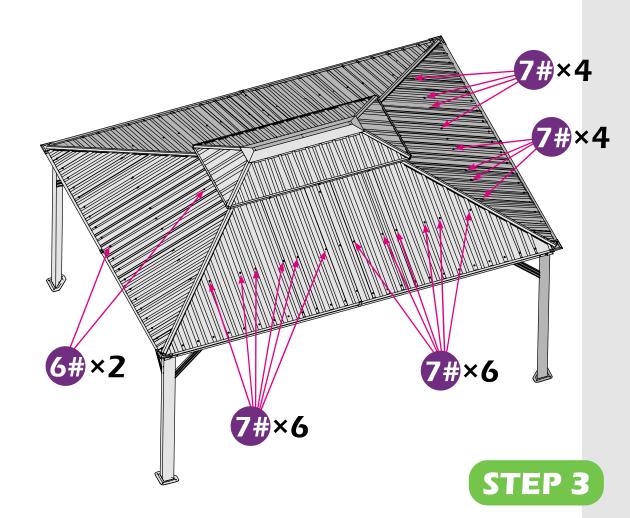

boxes)

\*NOTE: Tools / equipment are not shown to actual size and scale.



LEVEL



RUBBER MALLET



PHILLIPS SCREW



DRILL



ALLEN KEY



ALLEN KEY

#### **EQUIPMENT REQUIRED** ( Not included in boxes )

\*NOTE: Equipment are not shown to actual size and scale.



SAFETY HAT



**GLOVES** 



SAFETY GOGGLES



STEPLADDER

#### **Matters needing attention**



1. Two or more people are required for assembly.



2. Do not fully tighten screws prior to complete assembly.

## **MOUNTING BLUEPRINT**

#### Gazebo 12×16









# CHECK LIST

















































































STEP 1





STEP 1































## Check the the frame as pictures below shows.

















































































































# **Care and Cleaning**

Wash frame parts and fabric with mild soap and water, rinse thoroughly.

Dry frame completely and allow the fabric to drip dry.

Do not use bleach, acid, or other solvents on the fabric or frame parts.

Please inspect and tighten all bolts or fasteners on a regular basis to ensure proper performance and safety of your gazebo.

# Warranty

#### **Frames**

Frames constructions are warranted to be free from defects in material and worksmanship for 1 year from item purchased. Damage to frame from negligence won't be covered by this warranty.

#### **Bolts & nuts**

Bolts and nuts are warranted to be free from defects in material and worksmanship for 1 year from item purchased. Damage from exposure to chemicals (including not only