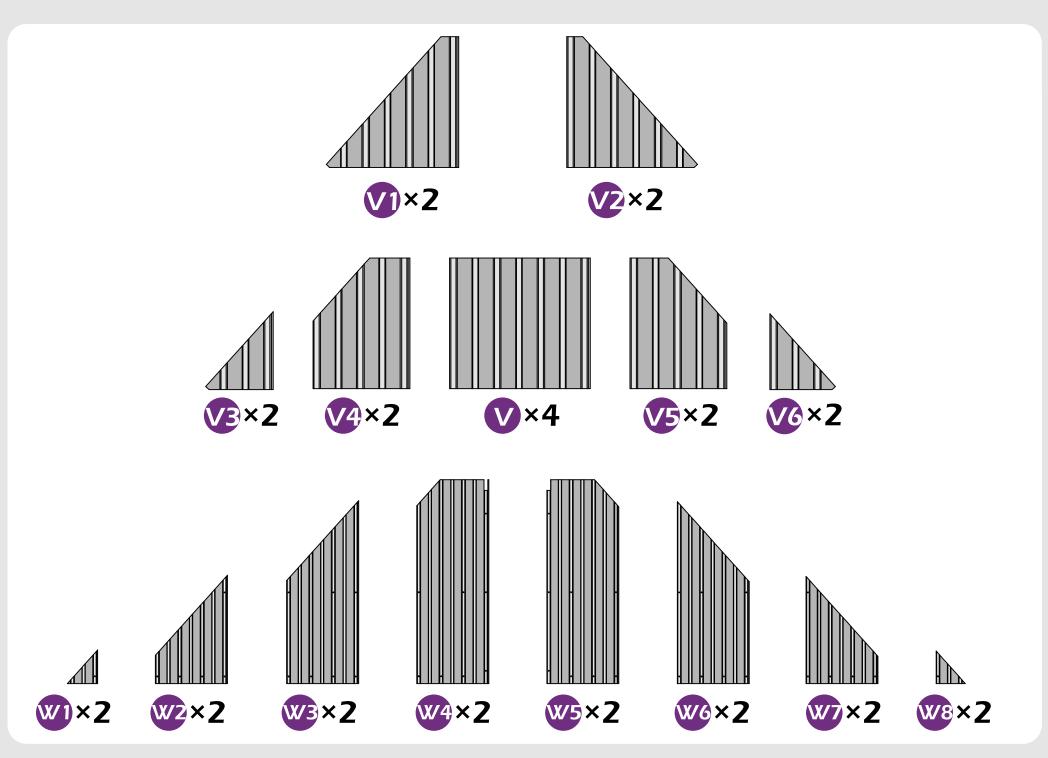

ALL PARTS WHICH CAN BE SWALLOWED BY CHILDREN.
PLEASE KEEP IT AWAY FROM CHILDREN UNDER 3 YEARS OLD and PETS DURING INSTALLATION.

#### **Pre-assembly**

#### TOOLS THAT MAY BE REQUIRED (Not included in boxes)

\*NOTE: Tools / equipment are not shown to actual size and scale.



LEVEL



RUBBER MALLET



PHILLIPS SCREW



DRILL



ALLEN KEY



ALLEN KEY

#### **EQUIPMENT REQUIRED** ( Not included in boxes )

\*NOTE: Equipment are not shown to actual size and scale.



SAFETY HAT



**GLOVES** 



SAFETY GOGGLES



STEPLADDER

#### **Matters needing attention**



1. Two or more people are required for assembly.



2. Do not fully tighten screws prior to complete assembly.

## **MOUNTING BLUEPRINT**

#### Gazebo 12×16









# CHECK LIST

















































































STEP 1





STEP 1































## Check the the frame as pictures below shows.

















































































































# **Care and Cleaning**

Wash frame parts and fabric with mild soap and water, rinse thoroughly.

Dry frame completely and allow the fabric to drip dry.

Do not use bleach, acid, or other solvents on the fabric or frame parts.

Please inspect and tighten all bolts or fasteners on a regular basis to ensure proper performance and safety of your gazebo.

# Warranty

#### **Frames**

Frames constructions are warranted to be free from defects in material and worksmanship for 1 year from item purchased. Damage to frame from negligence won't be covered by this w