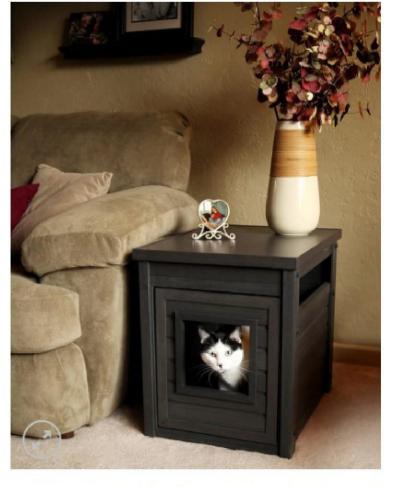

## Litter Loo and Jumbo Litter Loo

-Available in Antique White, Russet Brown, Espresso and Nantucket Gray.

-Made from ecoFLEX, the Litter Loo will never absorb any moisture! If you cat "misses", it will never soak into the product! Simply wipe away

-Doubles as a functional end table and enclosed pet house

Resistant to moisture, warping, cracking, splitting
Easy-to-clean, pet urine simply rinses off and doesn't soak in

-No Tools Required

The Litter Loo and Jumbo Litter Loo Litter Box Cover and End Table is a stylish and sensible way to camouflage your cat's unsightly litter box. The Litter Loo is constructed from eco-conscious ecoFLEX and features a fold down front door for easy cleaning and sides vents for proper ventilation. This stylish litter box cover comes in four colors that look great in any home décor. The Jumbo Litter Loo accommodates most self-cleaning litter boxes and includes a cord protector in the back to hide those cords!

Available in four colors and two size. Litter pan not included.