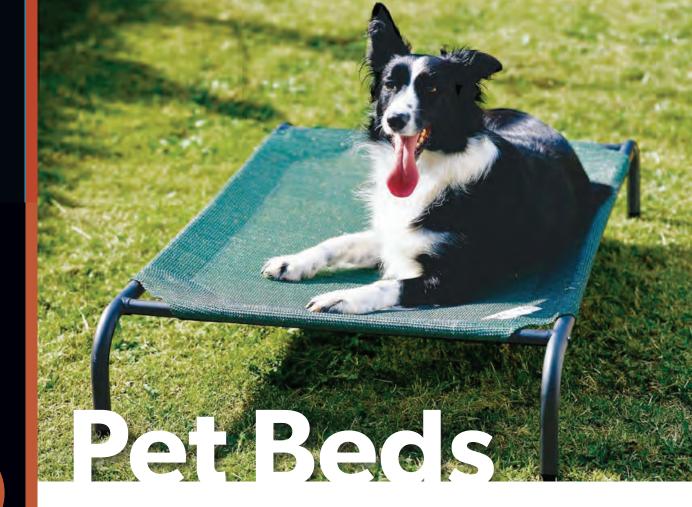

## Elevated Cot Style Spouse won't let your beloved Shed Mons

Spouse won't let your beloved Shed Monster on the couch or bed? Has your fancy flooring rubbed hot spots onto your little buddy's joints? Mom covering everything in plastic and doilies? Erase Rocky's sad doggie face as he stares at you atop your stately throne and elevate your family fuzz ball to royalty status! This Pet Bed was made with Rocky in mind. Water resistant rigid platform ensures proper spinal support for pooch. Turn Rocky's frown upside down and order his premiere pet bed today!

Only a pet bed features our unique commercial grade, knitted fabric specifically designed to breathe, resulting in a cooler place for your pet to chill. Beyond a reduction in temperatures, our fabric is earth friendly, made of recyclable material and endorsed by Green Guard, the Melanoma International Foundation and Oeko-Tex.

- Elevated bedding solution lifts your furry friend off the ground
- Contemporary, portable styling in 3 sizes and soothing shades to coordinate with any décor, indoors or out
- Breathable HDPE knitted fabric enables breezes to pass through and around to cool your pet
- Powder-coated steel frame is lightweight and sturdy
- User friendly design requires only a screw driver for assembly and no-slip rubber feet protect floors