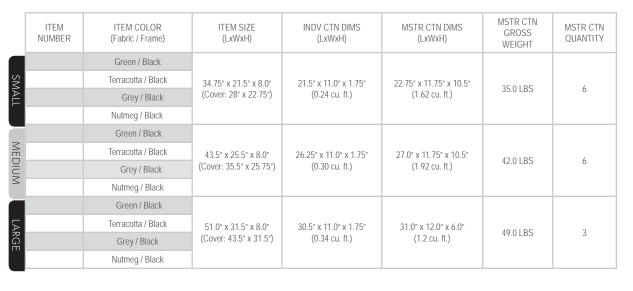

- Elevated bedding solution lifts your furry friend off the ground
- Contemporary, portable styling in 3 sizes and soothing shades to coordinate with any décor, indoors or out
- Breathable HDPE knitted fabric enables breezes to pass through and around to cool your pet
- Powder-coated steel frame is lightweight and sturdy
- User friendly design requires only a screw driver for assembly and no-slip rubber feet protect floors

Green/Black

Nutmeg/Black