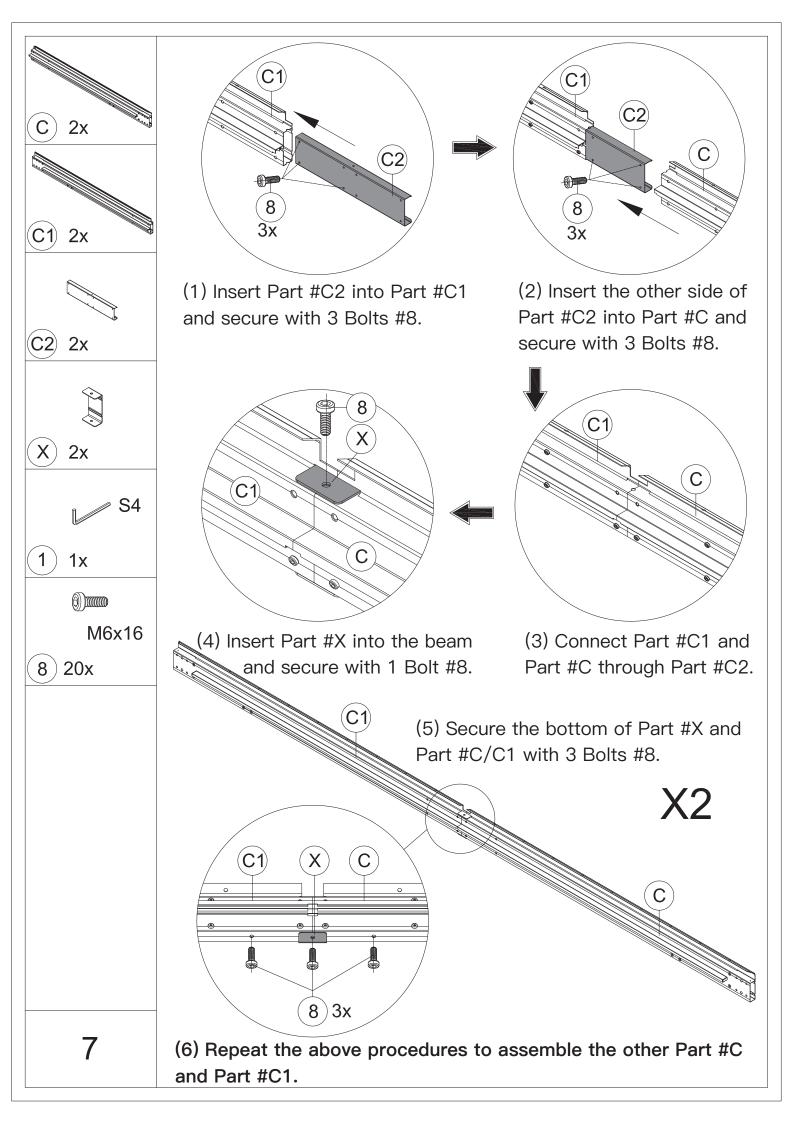

. Wearing protective gloves is recommended.



4.You may need a safety hat.



5.Please use a Phillips screw driver.



6.For ease of construction, you may need a drill.



7.You may need a safety goggle.



8.Do not fully tighten screws prior to complete assembly.

## Warning & Attention

-Try to assemble this product on the flat ground, otherwise it is difficult to carry out;

-It would be much easier to assemble the product with three or more people;

-After assembly, please check whether all screws are tightened, to prevent parts from falling apart.

**A** Use bolts to secure the frame to the ground to against the strong wind.





×12

If the deck is hard wood and the depth of it is over 3 inch, you can use 5/16 in. ×4 in. Structural Wood Screw to mount the gazebo.









































































































## **RESOPT COMFORT IN YONR**

## OWN BACKYARD

## Thanks for your purchase.

At domi outdoor living, we believe in our products.

That's why we provide a 12-month warranty and

friendly, easy-to-reach after-sales service. So if you

have any questions about our product and assembly-

,please feel free to contact us.We will be here for you.



email:domiservice01@outlook.com

Please tell us your order ID when contact.

Attach photos of damaged part for instant reply.

Copyright 2022-2024 domi LLC . I All Rights Reserved.