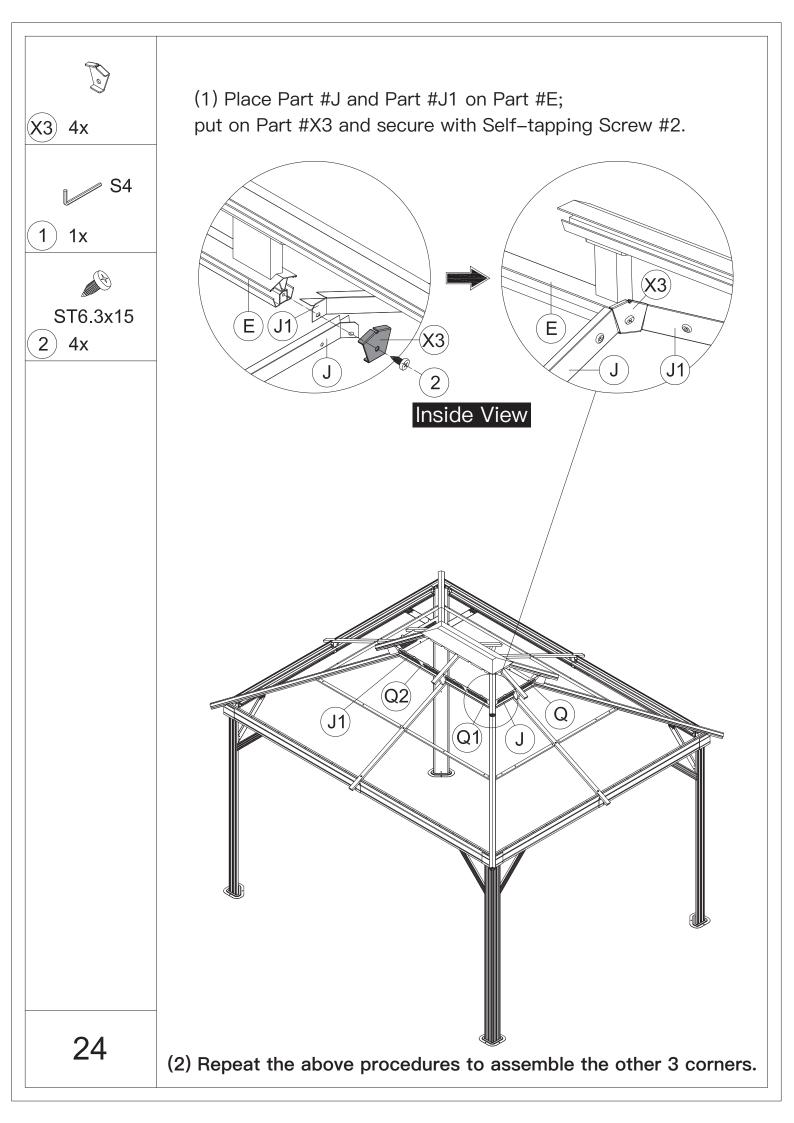

ommended.



4.You may need a safety hat.



5.Please use a Phillips screw driver.



6.For ease of construction, you may need a drill.



7.You may need a safety goggle.



8.Do not fully tighten screws prior to complete assembly.

## Warning & Attention

-Try to assemble this product on the flat ground, otherwise it is difficult to carry out;

-It would be much easier to assemble the product with three or more people;

-After assembly, please check whether all screws are tightened, to prevent parts from falling apart.

**A** Use bolts to secure the frame to the ground to against the strong wind.





×12

If the deck is hard wood and the depth of it is over 3 inch, you can use 5/16 in. ×4 in. Structural Wood Screw to mount the gazebo.









































































































## **RESOPT COMFORT IN YONR**

## OWN BACKYARD

## Thanks for your purchase.

At domi outdoor living, we believe in our products.

That's why we provide a 12-month warranty and

friendly, easy-to-reach after-sales service. So if you

have any questions about our product and assembly-

,please feel free to contact us.We will be here for you.



email:domiservice01@outlook.com

Please tell us your order ID when contact.

Attach photos of damaged part for instant reply.

Copyright 2022-2024 domi LLC . I All Rights Reserved.