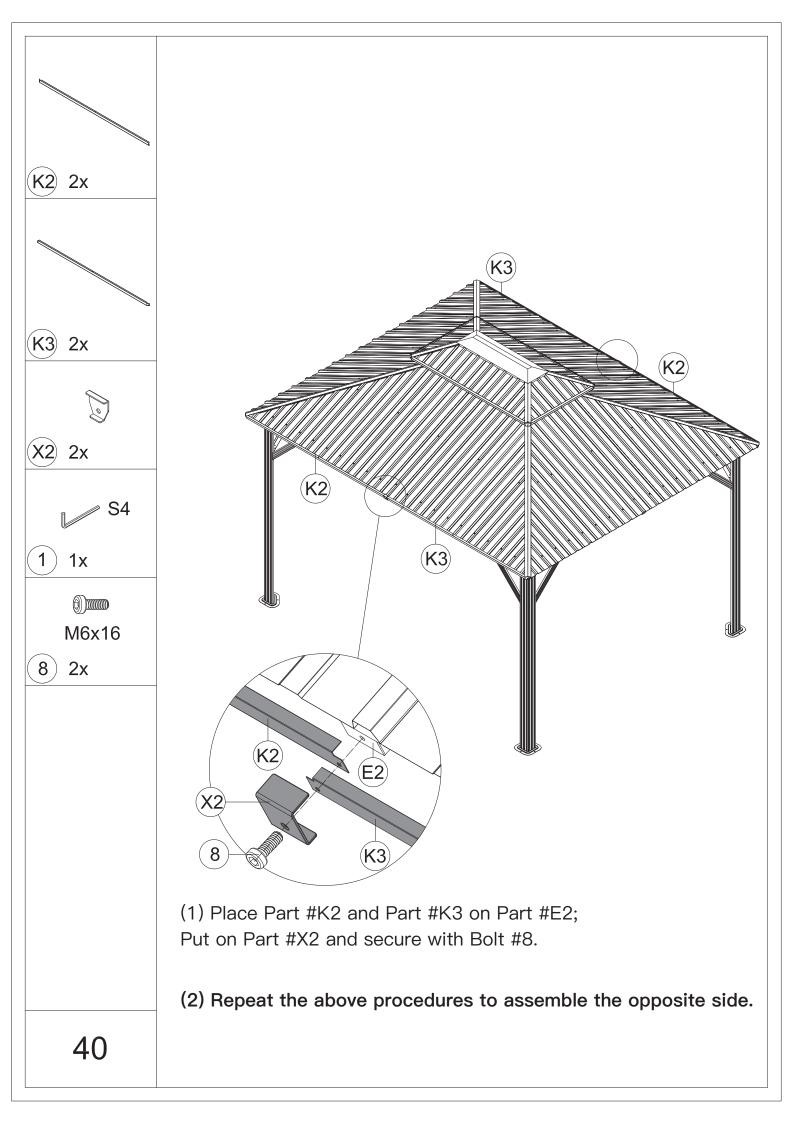

fety hat.



5.Please use a Phillips screw driver.



6.For ease of construction, you may need a drill.



7.You may need a safety goggle.



8.Do not fully tighten screws prior to complete assembly.

## Warning & Attention

-Try to assemble this product on the flat ground, otherwise it is difficult to carry out;

-It would be much easier to assemble the product with three or more people;

-After assembly, please check whether all screws are tightened, to prevent parts from falling apart.

**A** Use bolts to secure the frame to the ground to against the strong wind.





×12

If the deck is hard wood and the depth of it is over 3 inch, you can use 5/16 in. ×4 in. Structural Wood Screw to mount the gazebo.









































































































## **RESOPT COMFORT IN YONR**

## OWN BACKYARD

## Thanks for your purchase.

At domi outdoor living, we believe in our products.

That's why we provide a 12-month warranty and

friendly, easy-to-reach after-sales service. So if you

have any questions about our product and assembly-

,please feel free to contact us.We will be here for you.



email:domiservice01@outlook.com

Please tell us your order ID when contact.

Attach photos of damaged part for instant reply.

Copyright 2022-2024 domi LLC . I All Rights Reserved.