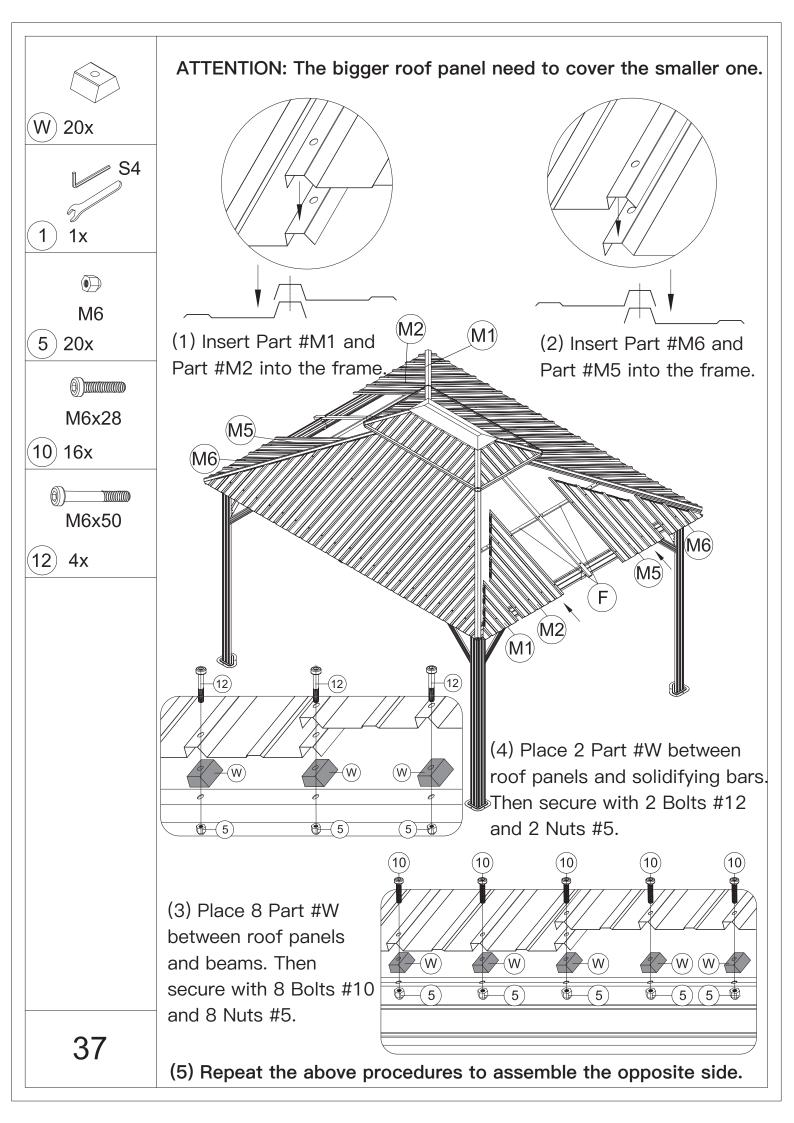

d a safety hat.



5.Please use a Phillips screw driver.



6.For ease of construction, you may need a drill.



7.You may need a safety goggle.



8.Do not fully tighten screws prior to complete assembly.

## Warning & Attention

-Try to assemble this product on the flat ground, otherwise it is difficult to carry out;

-It would be much easier to assemble the product with three or more people;

-After assembly, please check whether all screws are tightened, to prevent parts from falling apart.

**A** Use bolts to secure the frame to the ground to against the strong wind.





×12

If the deck is hard wood and the depth of it is over 3 inch, you can use 5/16 in. ×4 in. Structural Wood Screw to mount the gazebo.









































































































## **RESOPT COMFORT IN YONR**

## OWN BACKYARD

## Thanks for your purchase.

At domi outdoor living, we believe in our products.

That's why we provide a 12-month warranty and

friendly, easy-to-reach after-sales service. So if you

have any questions about our product and assembly-

,please feel free to contact us.We will be here for you.



email:domiservice01@outlook.com

Please tell us your order ID when contact.

Attach photos of damaged part for instant reply.

Copyright 2022-2024 domi LLC . I All Rights Reserved.