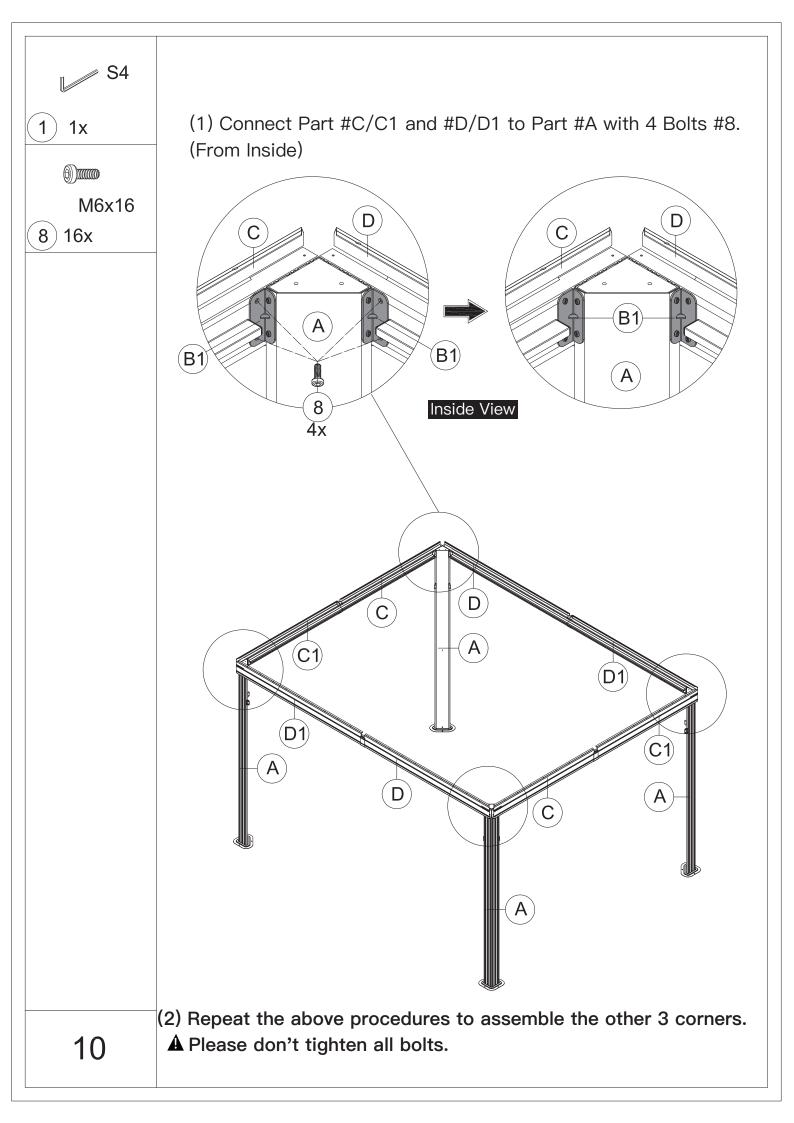

ing protective gloves is recommended.



4.You may need a safety hat.



5.Please use a Phillips screw driver.



6.For ease of construction, you may need a drill.



7.You may need a safety goggle.



8.Do not fully tighten screws prior to complete assembly.

## Warning & Attention

-Try to assemble this product on the flat ground, otherwise it is difficult to carry out;

-It would be much easier to assemble the product with three or more people;

-After assembly, please check whether all screws are tightened, to prevent parts from falling apart.

**A** Use bolts to secure the frame to the ground to against the strong wind.





×12

If the deck is hard wood and the depth of it is over 3 inch, you can use 5/16 in. ×4 in. Structural Wood Screw to mount the gazebo.









































































































## **RESOPT COMFORT IN YONR**

## OWN BACKYARD

## Thanks for your purchase.

At domi outdoor living, we believe in our products.

That's why we provide a 12-month warranty and

friendly, easy-to-reach after-sales service. So if you

have any questions about our product and assembly-

,please feel free to contact us.We will be here for you.



email:domiservice01@outlook.com

Please tell us your order ID when contact.

Attach photos of damaged part for instant reply.

Copyright 2022-2024 domi LLC . I All Rights Reserved.