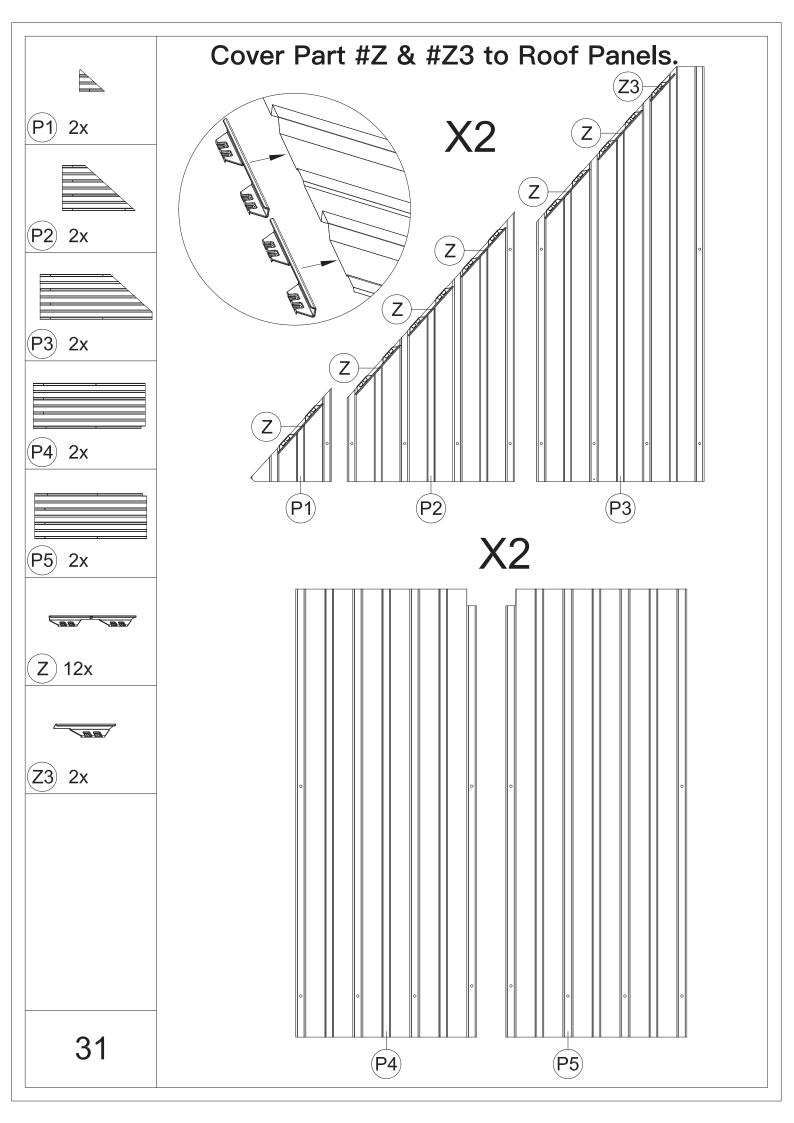

.You may need a safety hat.



5.Please use a Phillips screw driver.



6.For ease of construction, you may need a drill.



7.You may need a safety goggle.



8.Do not fully tighten screws prior to complete assembly.

## Warning & Attention

-Try to assemble this product on the flat ground, otherwise it is difficult to carry out;

-It would be much easier to assemble the product with three or more people;

-After assembly, please check whether all screws are tightened, to prevent parts from falling apart.

**A** Use bolts to secure the frame to the ground to against the strong wind.





×12

If the deck is hard wood and the depth of it is over 3 inch, you can use 5/16 in. ×4 in. Structural Wood Screw to mount the gazebo.









































































































## **RESOPT COMFORT IN YONR**

## OWN BACKYARD

## Thanks for your purchase.

At domi outdoor living, we believe in our products.

That's why we provide a 12-month warranty and

friendly, easy-to-reach after-sales service. So if you

have any questions about our product and assembly-

,please feel free to contact us.We will be here for you.



email:domiservice01@outlook.com

Please tell us your order ID when contact.

Attach photos of damaged part for instant reply.

Copyright 2022-2024 domi LLC . I All Rights Reserved.