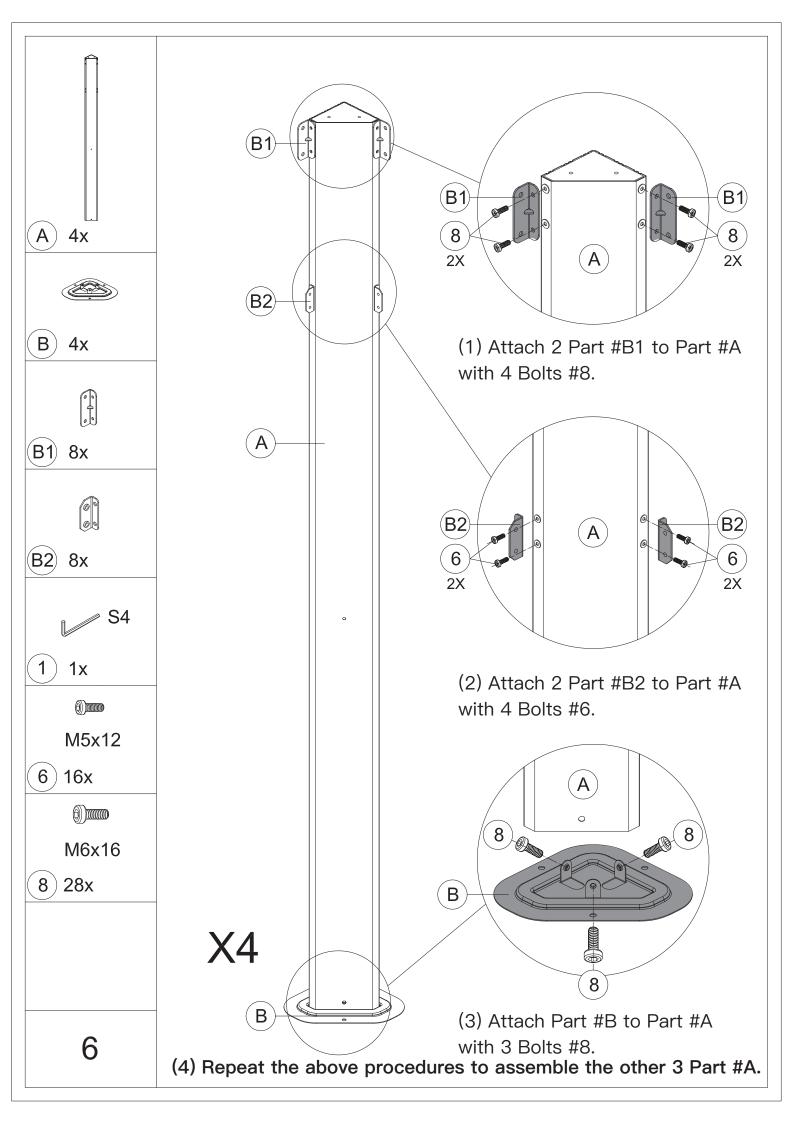

3. Wearing protective gloves is recommended.



4.You may need a safety hat.



5.Please use a Phillips screw driver.



6.For ease of construction, you may need a drill.



7.You may need a safety goggle.



8.Do not fully tighten screws prior to complete assembly.

## Warning & Attention

-Try to assemble this product on the flat ground, otherwise it is difficult to carry out;

-It would be much easier to assemble the product with three or more people;

-After assembly, please check whether all screws are tightened, to prevent parts from falling apart.

**A** Use bolts to secure the frame to the ground to against the strong wind.





×12

If the deck is hard wood and the depth of it is over 3 inch, you can use 5/16 in. ×4 in. Structural Wood Screw to mount the gazebo.









































































































## **RESOPT COMFORT IN YONR**

## OWN BACKYARD

## Thanks for your purchase.

At domi outdoor living, we believe in our products.

That's why we provide a 12-month warranty and

friendly, easy-to-reach after-sales service. So if you

have any questions about our product and assembly-

,please feel free to contact us.We will be here for you.



email:domiservice01@outlook.com

Please tell us your order ID when contact.

Attach photos of damaged part for instant reply.

Copyright 2022-2024 domi LLC . I All Rights Reserved.