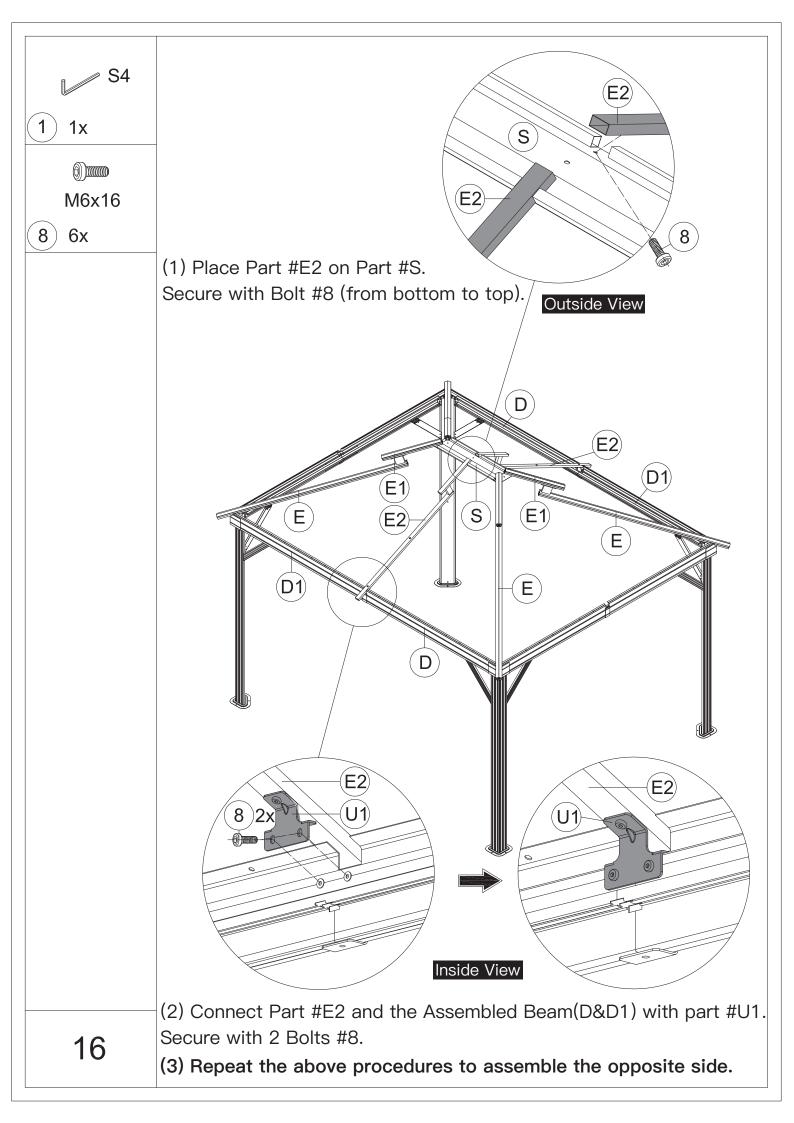

ve gloves is recommended.



4.You may need a safety hat.



5.Please use a Phillips screw driver.



6.For ease of construction, you may need a drill.



7.You may need a safety goggle.



8.Do not fully tighten screws prior to complete assembly.

## Warning & Attention

-Try to assemble this product on the flat ground, otherwise it is difficult to carry out;

-It would be much easier to assemble the product with three or more people;

-After assembly, please check whether all screws are tightened, to prevent parts from falling apart.

**A** Use bolts to secure the frame to the ground to against the strong wind.





×12

If the deck is hard wood and the depth of it is over 3 inch, you can use 5/16 in. ×4 in. Structural Wood Screw to mount the gazebo.









































































































## **RESOPT COMFORT IN YONR**

## OWN BACKYARD

## Thanks for your purchase.

At domi outdoor living, we believe in our products.

That's why we provide a 12-month warranty and

friendly, easy-to-reach after-sales service. So if you

have any questions about our product and assembly-

,please feel free to contact us.We will be here for you.



email:domiservice01@outlook.com

Please tell us your order ID when contact.

Attach photos of damaged part for instant reply.

Copyright 2022-2024 domi LLC . I All Rights Reserved.