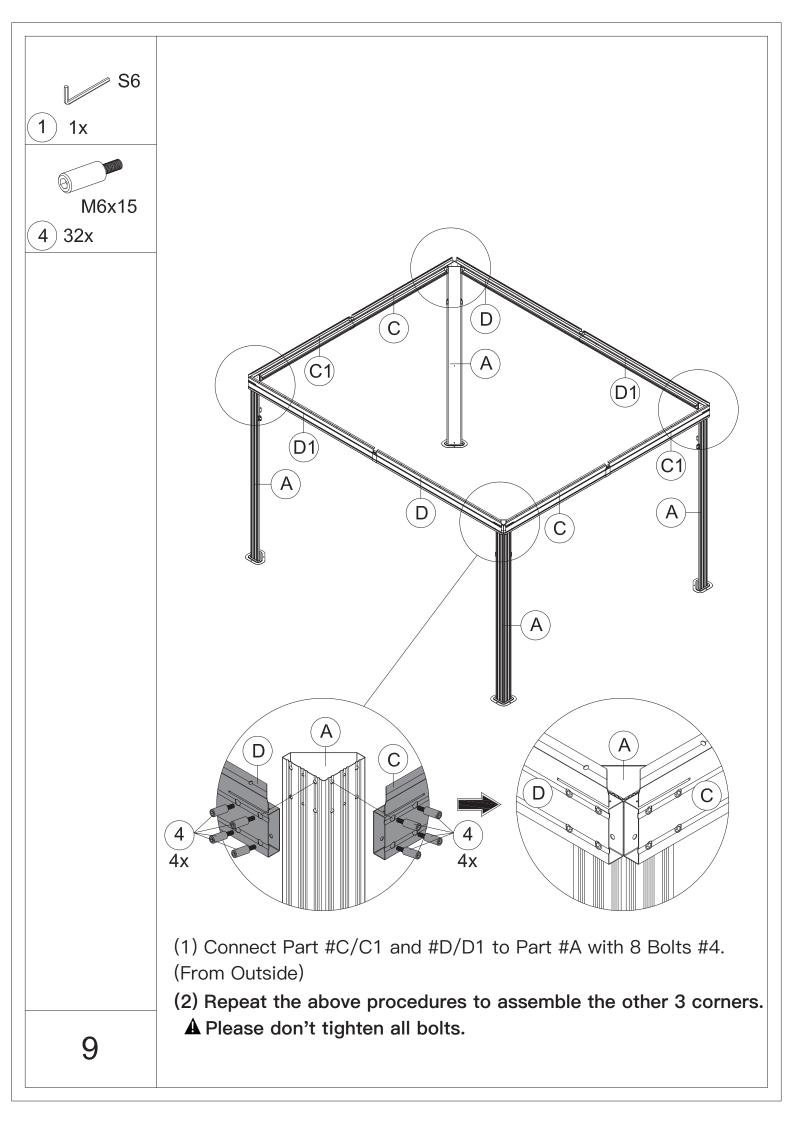

aring protective gloves is recommended.



4.You may need a safety hat.



5.Please use a Phillips screw driver.



6.For ease of construction, you may need a drill.



7.You may need a safety goggle.



8.Do not fully tighten screws prior to complete assembly.

## Warning & Attention

-Try to assemble this product on the flat ground, otherwise it is difficult to carry out;

-It would be much easier to assemble the product with three or more people;

-After assembly, please check whether all screws are tightened, to prevent parts from falling apart.

**A** Use bolts to secure the frame to the ground to against the strong wind.





×12

If the deck is hard wood and the depth of it is over 3 inch, you can use 5/16 in. ×4 in. Structural Wood Screw to mount the gazebo.









































































































## **RESOPT COMFORT IN YONR**

## OWN BACKYARD

## Thanks for your purchase.

At domi outdoor living, we believe in our products.

That's why we provide a 12-month warranty and

friendly, easy-to-reach after-sales service. So if you

have any questions about our product and assembly-

,please feel free to contact us.We will be here for you.



email:domiservice01@outlook.com

Please tell us your order ID when contact.

Attach photos of damaged part for instant reply.

Copyright 2022-2024 domi LLC . I All Rights Reserved.