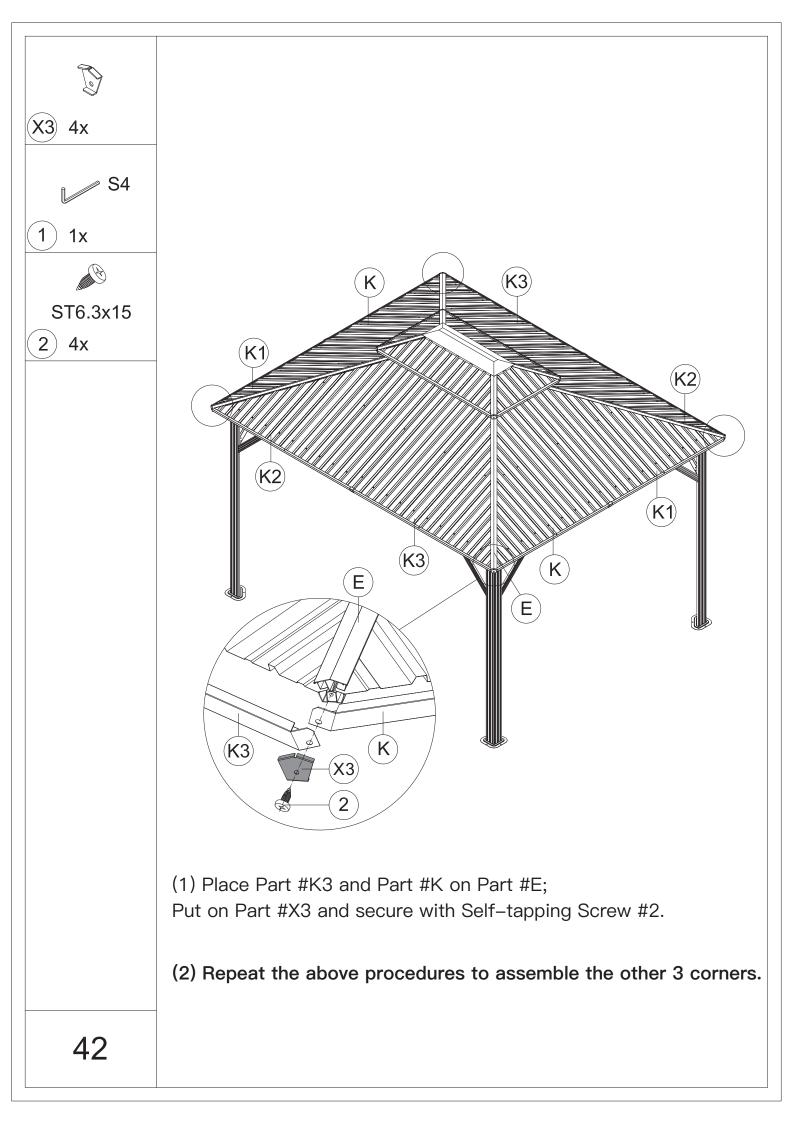

hat.



5.Please use a Phillips screw driver.



6.For ease of construction, you may need a drill.



7.You may need a safety goggle.



8.Do not fully tighten screws prior to complete assembly.

## Warning & Attention

-Try to assemble this product on the flat ground, otherwise it is difficult to carry out;

-It would be much easier to assemble the product with three or more people;

-After assembly, please check whether all screws are tightened, to prevent parts from falling apart.

**A** Use bolts to secure the frame to the ground to against the strong wind.





×12

If the deck is hard wood and the depth of it is over 3 inch, you can use 5/16 in. ×4 in. Structural Wood Screw to mount the gazebo.









































































































## **RESOPT COMFORT IN YONR**

## OWN BACKYARD

## Thanks for your purchase.

At domi outdoor living, we believe in our products.

That's why we provide a 12-month warranty and

friendly, easy-to-reach after-sales service. So if you

have any questions about our product and assembly-

,please feel free to contact us.We will be here for you.



email:domiservice01@outlook.com

Please tell us your order ID when contact.

Attach photos of damaged part for instant reply.

Copyright 2022-2024 domi LLC . I All Rights Reserved.