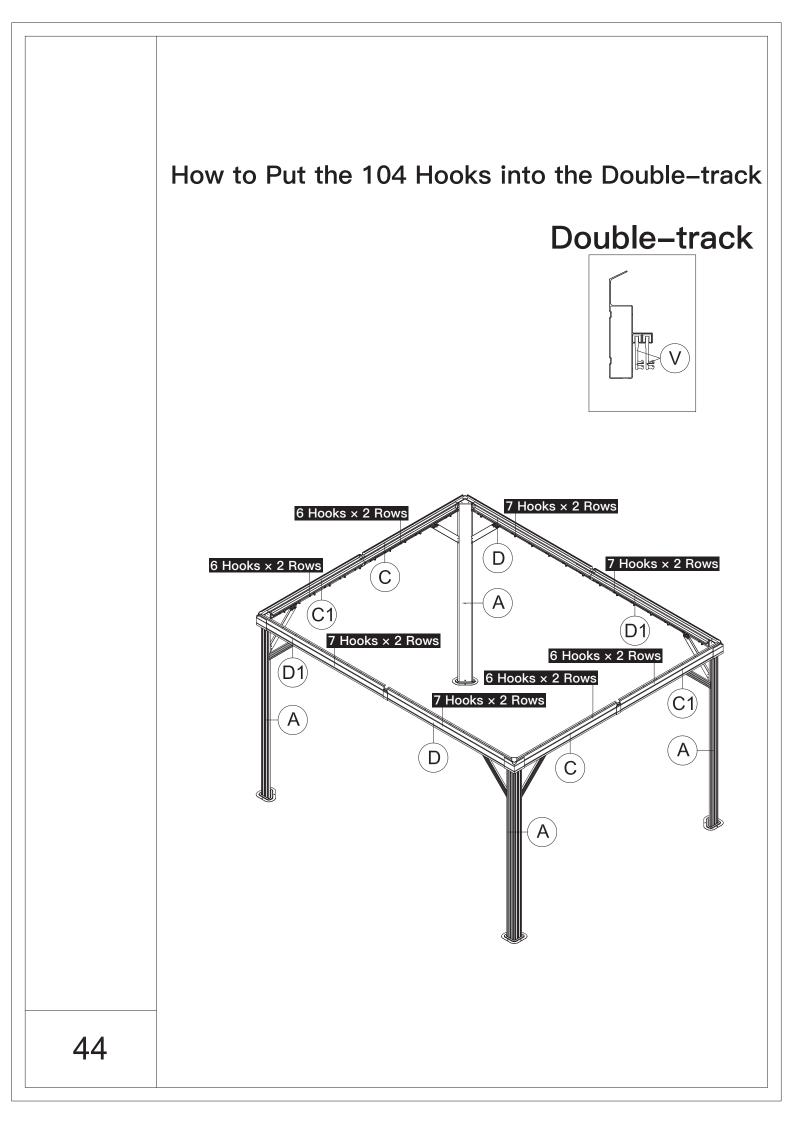

.



5.Please use a Phillips screw driver.



6.For ease of construction, you may need a drill.



7.You may need a safety goggle.



8.Do not fully tighten screws prior to complete assembly.

## Warning & Attention

-Try to assemble this product on the flat ground, otherwise it is difficult to carry out;

-It would be much easier to assemble the product with three or more people;

-After assembly, please check whether all screws are tightened, to prevent parts from falling apart.

**A** Use bolts to secure the frame to the ground to against the strong wind.





×12

If the deck is hard wood and the depth of it is over 3 inch, you can use 5/16 in. ×4 in. Structural Wood Screw to mount the gazebo.









































































































## **RESOPT COMFORT IN YONR**

## OWN BACKYARD

## Thanks for your purchase.

At domi outdoor living, we believe in our products.

That's why we provide a 12-month warranty and

friendly, easy-to-reach after-sales service. So if you

have any questions about our product and assembly-

,please feel free to contact us.We will be here for you.



email:domiservice01@outlook.com

Please tell us your order ID when contact.

Attach photos of damaged part for instant reply.

Copyright 2022-2024 domi LLC . I All Rights Reserved.