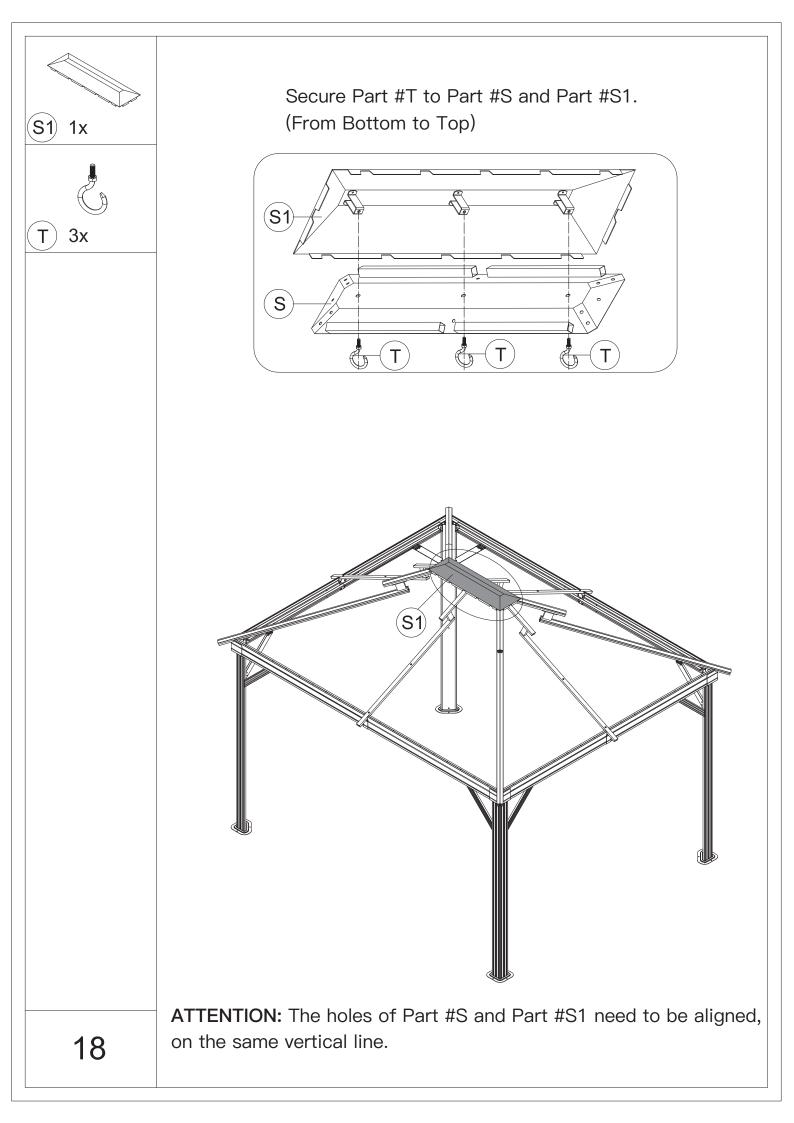

loves is recommended.



4.You may need a safety hat.



5.Please use a Phillips screw driver.



6.For ease of construction, you may need a drill.



7.You may need a safety goggle.



8.Do not fully tighten screws prior to complete assembly.

## Warning & Attention

-Try to assemble this product on the flat ground, otherwise it is difficult to carry out;

-It would be much easier to assemble the product with three or more people;

-After assembly, please check whether all screws are tightened, to prevent parts from falling apart.

**A** Use bolts to secure the frame to the ground to against the strong wind.





×12

If the deck is hard wood and the depth of it is over 3 inch, you can use 5/16 in. ×4 in. Structural Wood Screw to mount the gazebo.









































































































## **RESOPT COMFORT IN YONR**

## OWN BACKYARD

## Thanks for your purchase.

At domi outdoor living, we believe in our products.

That's why we provide a 12-month warranty and

friendly, easy-to-reach after-sales service. So if you

have any questions about our product and assembly-

,please feel free to contact us.We will be here for you.



email:domiservice01@outlook.com

Please tell us your order ID when contact.

Attach photos of damaged part for instant reply.

Copyright 2022-2024 domi LLC . I All Rights Reserved.