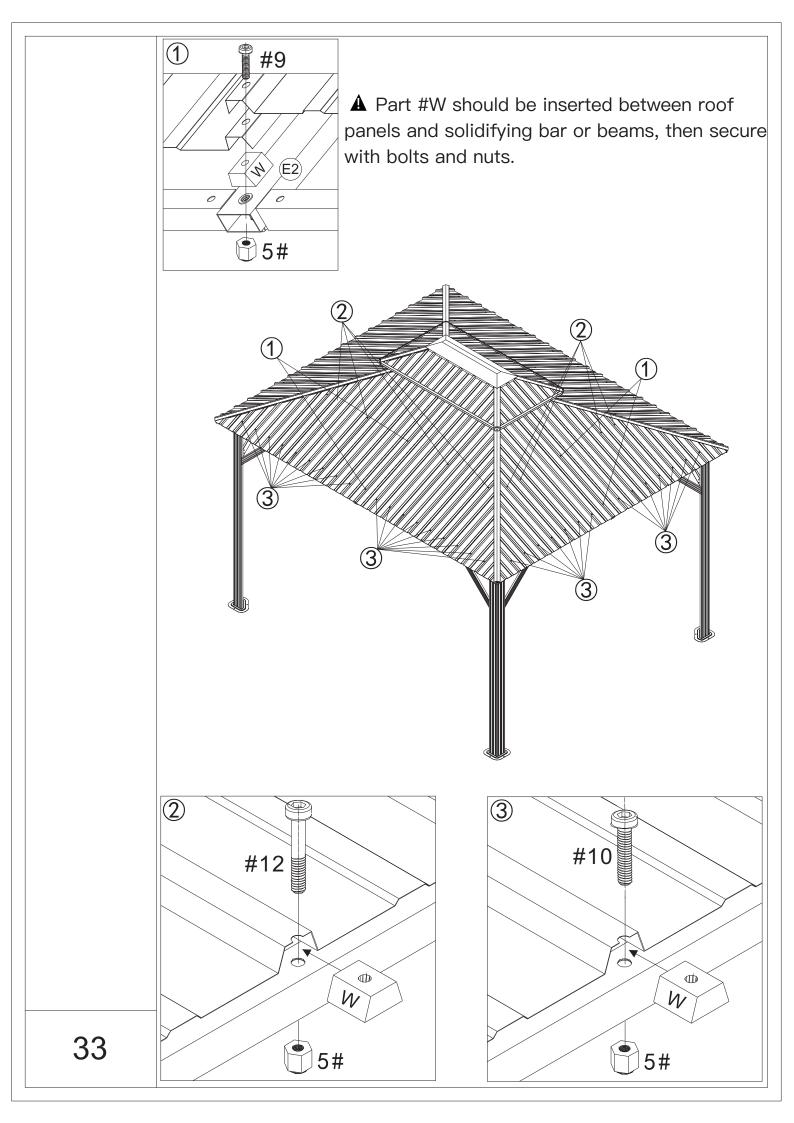

may need a safety hat.



5.Please use a Phillips screw driver.



6.For ease of construction, you may need a drill.



7.You may need a safety goggle.



8.Do not fully tighten screws prior to complete assembly.

## Warning & Attention

-Try to assemble this product on the flat ground, otherwise it is difficult to carry out;

-It would be much easier to assemble the product with three or more people;

-After assembly, please check whether all screws are tightened, to prevent parts from falling apart.

**A** Use bolts to secure the frame to the ground to against the strong wind.





×12

If the deck is hard wood and the depth of it is over 3 inch, you can use 5/16 in. ×4 in. Structural Wood Screw to mount the gazebo.









































































































## **RESOPT COMFORT IN YONR**

## OWN BACKYARD

## Thanks for your purchase.

At domi outdoor living, we believe in our products.

That's why we provide a 12-month warranty and

friendly, easy-to-reach after-sales service. So if you

have any questions about our product and assembly-

,please feel free to contact us.We will be here for you.



email:domiservice01@outlook.com

Please tell us your order ID when contact.

Attach photos of damaged part for instant reply.

Copyright 2022-2024 domi LLC . I All Rights Reserved.