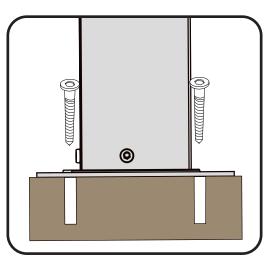

**A** Use bolts to secure the frame to the ground to against the strong wind.

×12

If the deck is hard wood and the depth of it is over 3 inch, you can use 5/16 in. ×4 in. Structural Wood Screw to mount the gazebo.