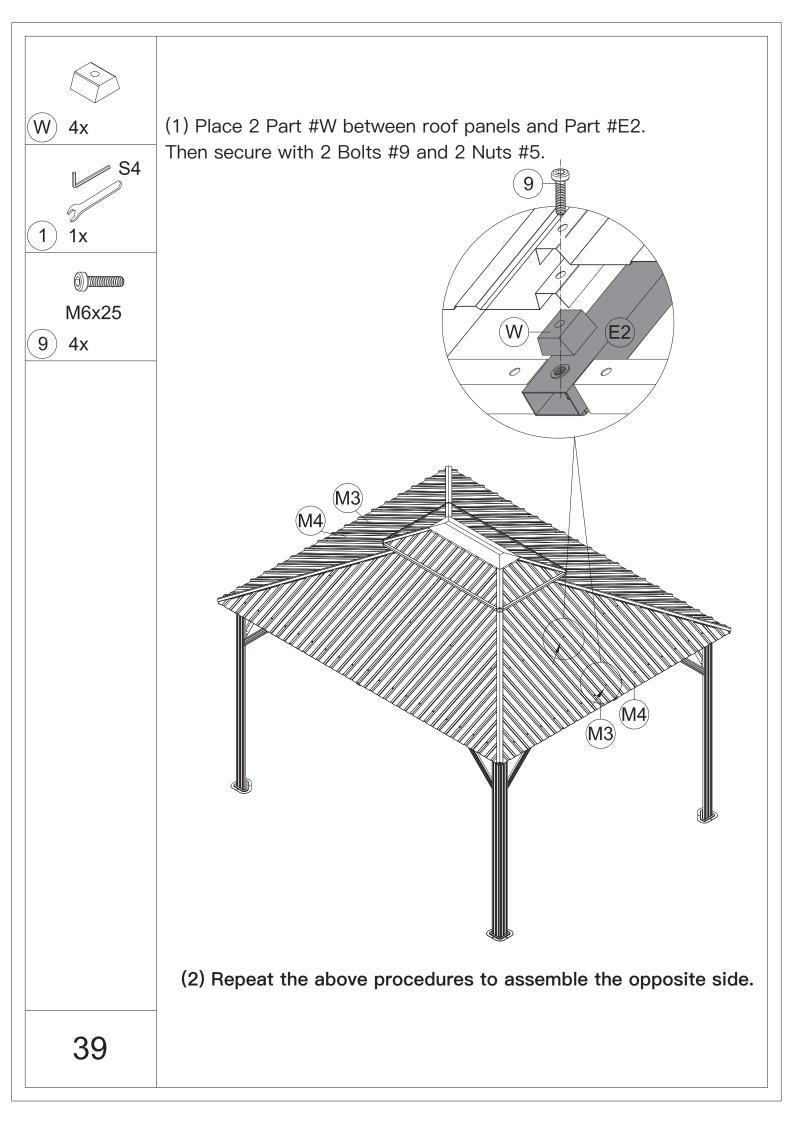

safety hat.



5.Please use a Phillips screw driver.



6.For ease of construction, you may need a drill.



7.You may need a safety goggle.



8.Do not fully tighten screws prior to complete assembly.

## Warning & Attention

-Try to assemble this product on the flat ground, otherwise it is difficult to carry out;

-It would be much easier to assemble the product with three or more people;

-After assembly, please check whether all screws are tightened, to prevent parts from falling apart.

**A** Use bolts to secure the frame to the ground to against the strong wind.





×12

If the deck is hard wood and the depth of it is over 3 inch, you can use 5/16 in. ×4 in. Structural Wood Screw to mount the gazebo.









































































































## **RESOPT COMFORT IN YONR**

## OWN BACKYARD

## Thanks for your purchase.

At domi outdoor living, we believe in our products.

That's why we provide a 12-month warranty and

friendly, easy-to-reach after-sales service. So if you

have any questions about our product and assembly-

,please feel free to contact us.We will be here for you.



email:domiservice01@outlook.com

Please tell us your order ID when contact.

Attach photos of damaged part for instant reply.

Copyright 2022-2024 domi LLC . I All Rights Reserved.