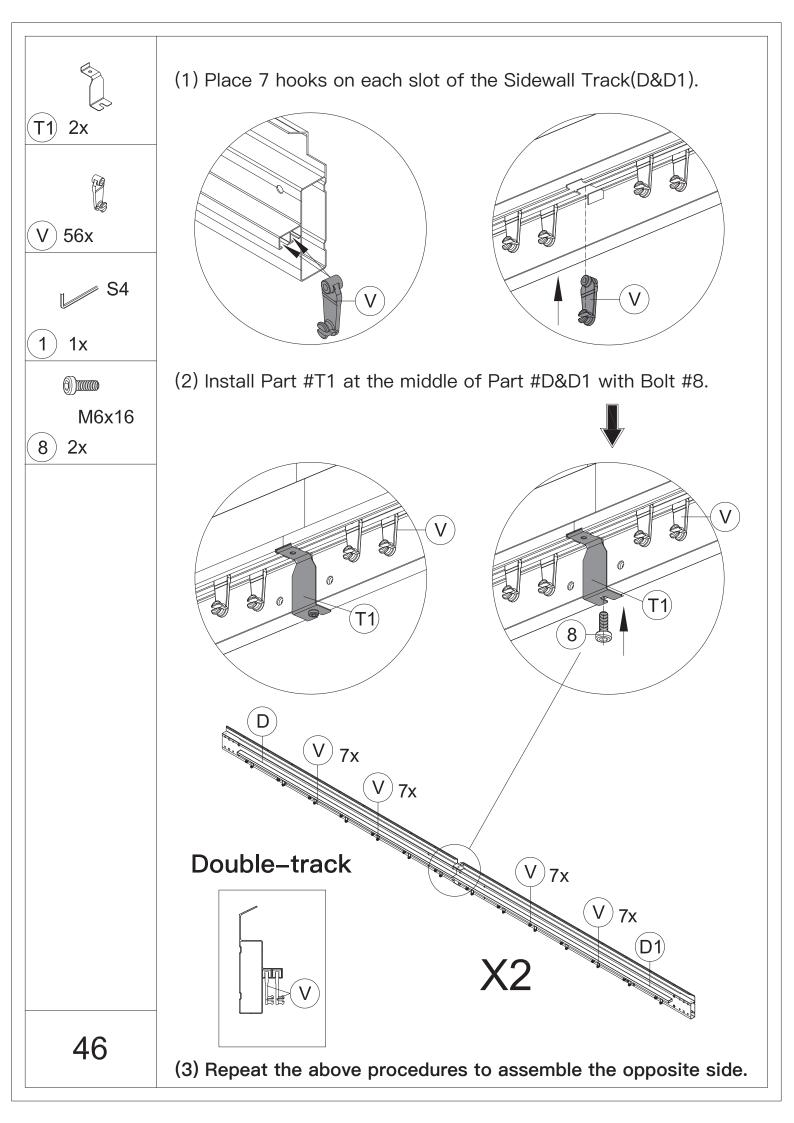

5.Please use a Phillips screw driver.



6.For ease of construction, you may need a drill.



7.You may need a safety goggle.



8.Do not fully tighten screws prior to complete assembly.

## Warning & Attention

-Try to assemble this product on the flat ground, otherwise it is difficult to carry out;

-It would be much easier to assemble the product with three or more people;

-After assembly, please check whether all screws are tightened, to prevent parts from falling apart.

**A** Use bolts to secure the frame to the ground to against the strong wind.





×12

If the deck is hard wood and the depth of it is over 3 inch, you can use 5/16 in. ×4 in. Structural Wood Screw to mount the gazebo.









































































































## **RESOPT COMFORT IN YONR**

## OWN BACKYARD

## Thanks for your purchase.

At domi outdoor living, we believe in our products.

That's why we provide a 12-month warranty and

friendly, easy-to-reach after-sales service. So if you

have any questions about our product and assembly-

,please feel free to contact us.We will be here for you.



email:domiservice01@outlook.com

Please tell us your order ID when contact.

Attach photos of damaged part for instant reply.

Copyright 2022-2024 domi LLC . I All Rights Reserved.