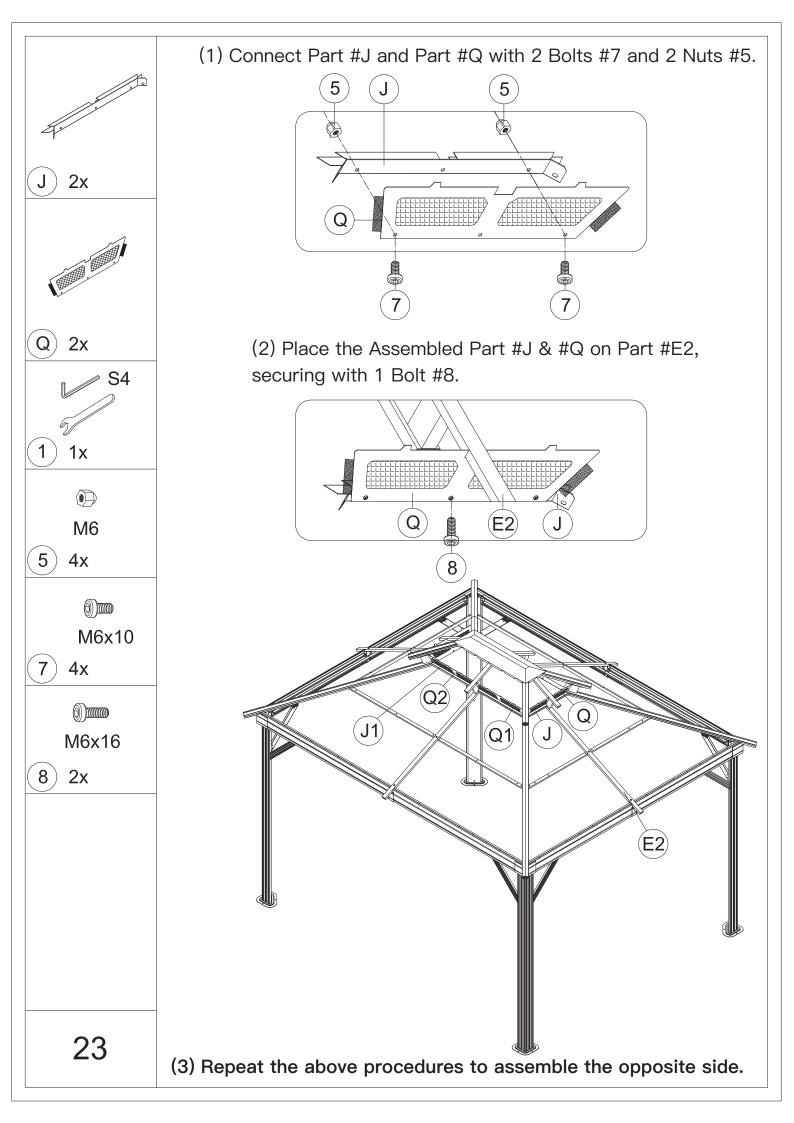

ecommended.



4.You may need a safety hat.



5.Please use a Phillips screw driver.



6.For ease of construction, you may need a drill.



7.You may need a safety goggle.



8.Do not fully tighten screws prior to complete assembly.

## Warning & Attention

-Try to assemble this product on the flat ground, otherwise it is difficult to carry out;

-It would be much easier to assemble the product with three or more people;

-After assembly, please check whether all screws are tightened, to prevent parts from falling apart.

**A** Use bolts to secure the frame to the ground to against the strong wind.





×12

If the deck is hard wood and the depth of it is over 3 inch, you can use 5/16 in. ×4 in. Structural Wood Screw to mount the gazebo.









































































































## **RESOPT COMFORT IN YONR**

## OWN BACKYARD

## Thanks for your purchase.

At domi outdoor living, we believe in our products.

That's why we provide a 12-month warranty and

friendly, easy-to-reach after-sales service. So if you

have any questions about our product and assembly-

,please feel free to contact us.We will be here for you.



email:domiservice01@outlook.com

Please tell us your order ID when contact.

Attach photos of damaged part for instant reply.

Copyright 2022-2024 domi LLC . I All Rights Reserved.