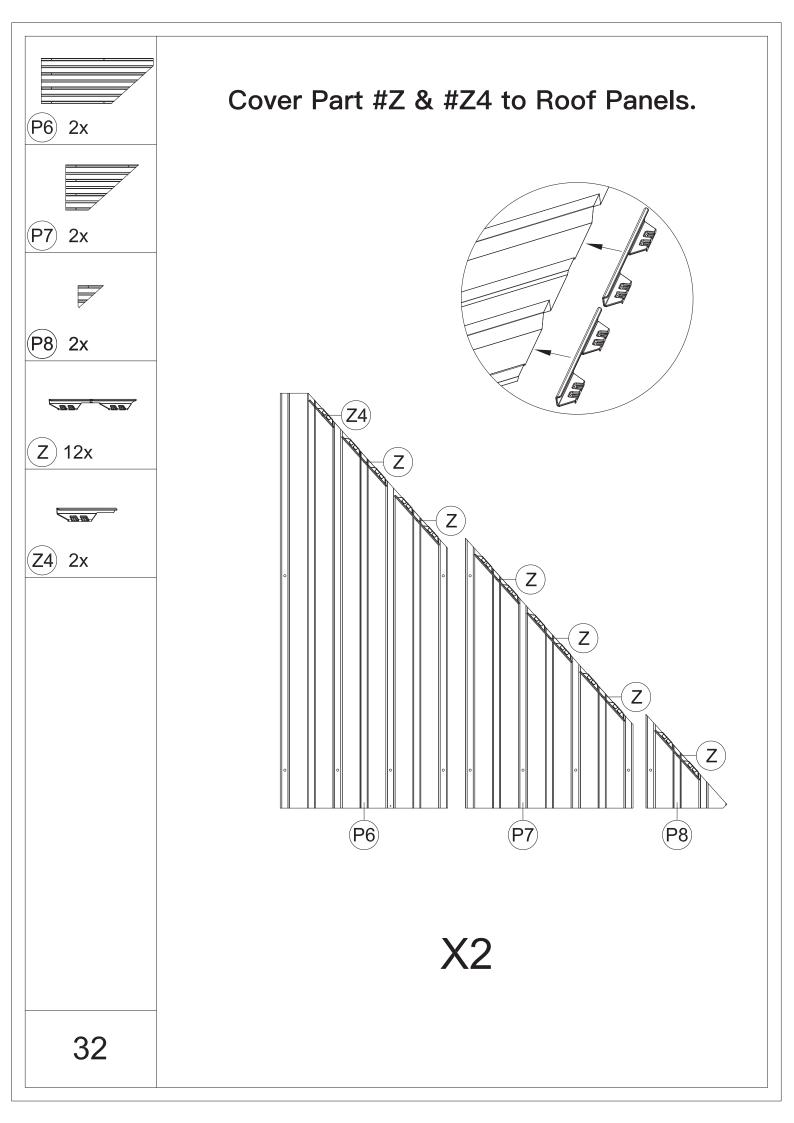

ou may need a safety hat.



5.Please use a Phillips screw driver.



6.For ease of construction, you may need a drill.



7.You may need a safety goggle.



8.Do not fully tighten screws prior to complete assembly.

## Warning & Attention

-Try to assemble this product on the flat ground, otherwise it is difficult to carry out;

-It would be much easier to assemble the product with three or more people;

-After assembly, please check whether all screws are tightened, to prevent parts from falling apart.

**A** Use bolts to secure the frame to the ground to against the strong wind.





×12

If the deck is hard wood and the depth of it is over 3 inch, you can use 5/16 in. ×4 in. Structural Wood Screw to mount the gazebo.









































































































## **RESOPT COMFORT IN YONR**

## OWN BACKYARD

## Thanks for your purchase.

At domi outdoor living, we believe in our products.

That's why we provide a 12-month warranty and

friendly, easy-to-reach after-sales service. So if you

have any questions about our product and assembly-

,please feel free to contact us.We will be here for you.



email:domiservice01@outlook.com

Please tell us your order ID when contact.

Attach photos of damaged part for instant reply.

Copyright 2022-2024 domi LLC . I All Rights Reserved.