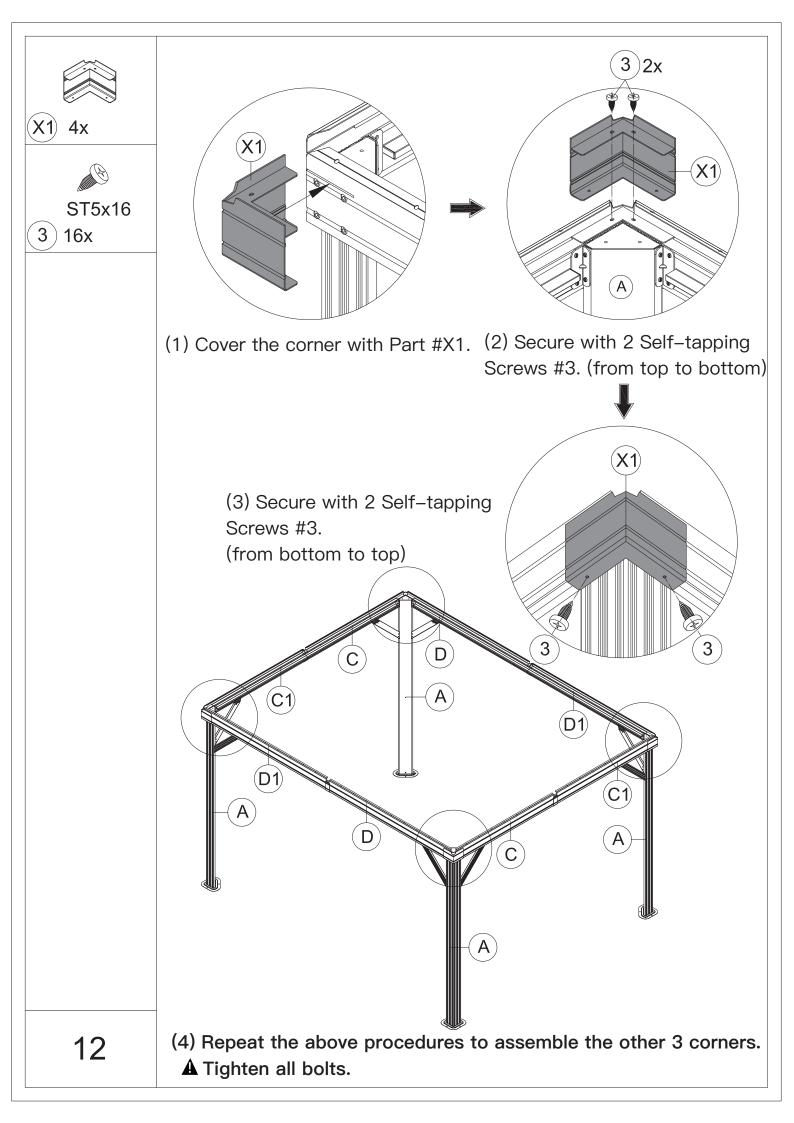

protective gloves is recommended.



4.You may need a safety hat.



5.Please use a Phillips screw driver.



6.For ease of construction, you may need a drill.



7.You may need a safety goggle.



8.Do not fully tighten screws prior to complete assembly.

## Warning & Attention

-Try to assemble this product on the flat ground, otherwise it is difficult to carry out;

-It would be much easier to assemble the product with three or more people;

-After assembly, please check whether all screws are tightened, to prevent parts from falling apart.

**A** Use bolts to secure the frame to the ground to against the strong wind.





×12

If the deck is hard wood and the depth of it is over 3 inch, you can use 5/16 in. ×4 in. Structural Wood Screw to mount the gazebo.









































































































## **RESOPT COMFORT IN YONR**

## OWN BACKYARD

## Thanks for your purchase.

At domi outdoor living, we believe in our products.

That's why we provide a 12-month warranty and

friendly, easy-to-reach after-sales service. So if you

have any questions about our product and assembly-

,please feel free to contact us.We will be here for you.



email:domiservice01@outlook.com

Please tell us your order ID when contact.

Attach photos of damaged part for instant reply.

Copyright 2022-2024 domi LLC . I All Rights Reserved.