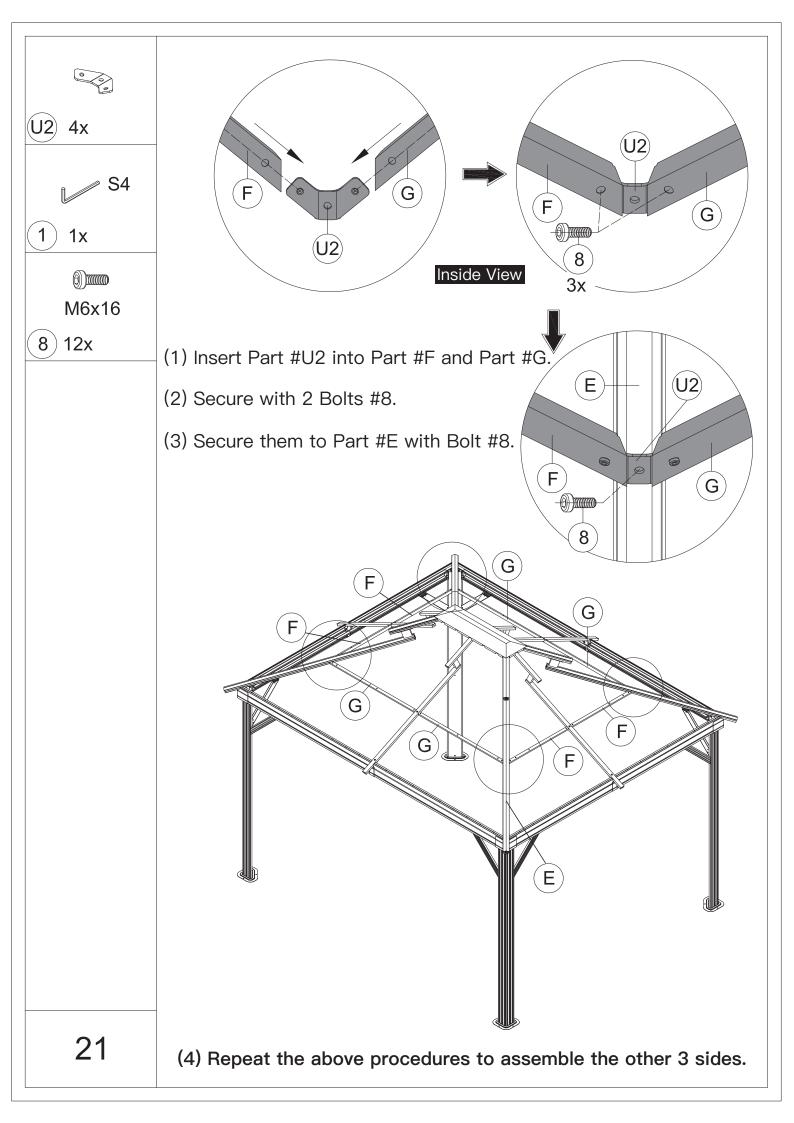

is recommended.



4.You may need a safety hat.



5.Please use a Phillips screw driver.



6.For ease of construction, you may need a drill.



7.You may need a safety goggle.



8.Do not fully tighten screws prior to complete assembly.

## Warning & Attention

-Try to assemble this product on the flat ground, otherwise it is difficult to carry out;

-It would be much easier to assemble the product with three or more people;

-After assembly, please check whether all screws are tightened, to prevent parts from falling apart.

**A** Use bolts to secure the frame to the ground to against the strong wind.





×12

If the deck is hard wood and the depth of it is over 3 inch, you can use 5/16 in. ×4 in. Structural Wood Screw to mount the gazebo.









































































































## **RESOPT COMFORT IN YONR**

## OWN BACKYARD

## Thanks for your purchase.

At domi outdoor living, we believe in our products.

That's why we provide a 12-month warranty and

friendly, easy-to-reach after-sales service. So if you

have any questions about our product and assembly-

,please feel free to contact us.We will be here for you.



email:domiservice01@outlook.com

Please tell us your order ID when contact.

Attach photos of damaged part for instant reply.

Copyright 2022-2024 domi LLC . I All Rights Reserved.