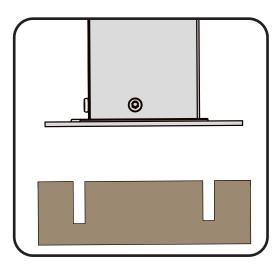

**A** Use bolts to secure the frame to the ground to against the strong wind.

×12

If the deck is hard wood and the depth of it is over 3 inch, you can use 5/16 in. ×4 in. Structural Wood Screw to mount the gazebo.