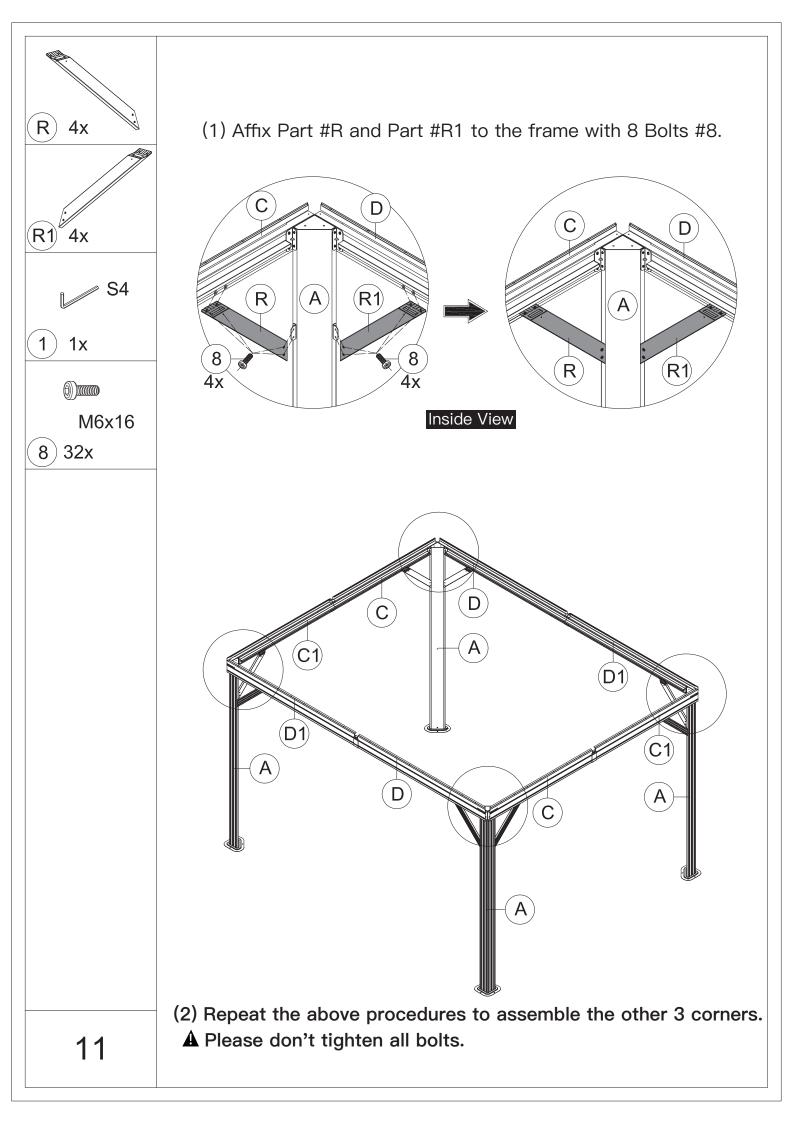

g protective gloves is recommended.



4.You may need a safety hat.



5.Please use a Phillips screw driver.



6.For ease of construction, you may need a drill.



7.You may need a safety goggle.



8.Do not fully tighten screws prior to complete assembly.

## Warning & Attention

-Try to assemble this product on the flat ground, otherwise it is difficult to carry out;

-It would be much easier to assemble the product with three or more people;

-After assembly, please check whether all screws are tightened, to prevent parts from falling apart.

**A** Use bolts to secure the frame to the ground to against the strong wind.





×12

If the deck is hard wood and the depth of it is over 3 inch, you can use 5/16 in. ×4 in. Structural Wood Screw to mount the gazebo.









































































































## **RESOPT COMFORT IN YONR**

## OWN BACKYARD

## Thanks for your purchase.

At domi outdoor living, we believe in our products.

That's why we provide a 12-month warranty and

friendly, easy-to-reach after-sales service. So if you

have any questions about our product and assembly-

,please feel free to contact us.We will be here for you.



email:domiservice01@outlook.com

Please tell us your order ID when contact.

Attach photos of damaged part for instant reply.

Copyright 2022-2024 domi LLC . I All Rights Reserved.