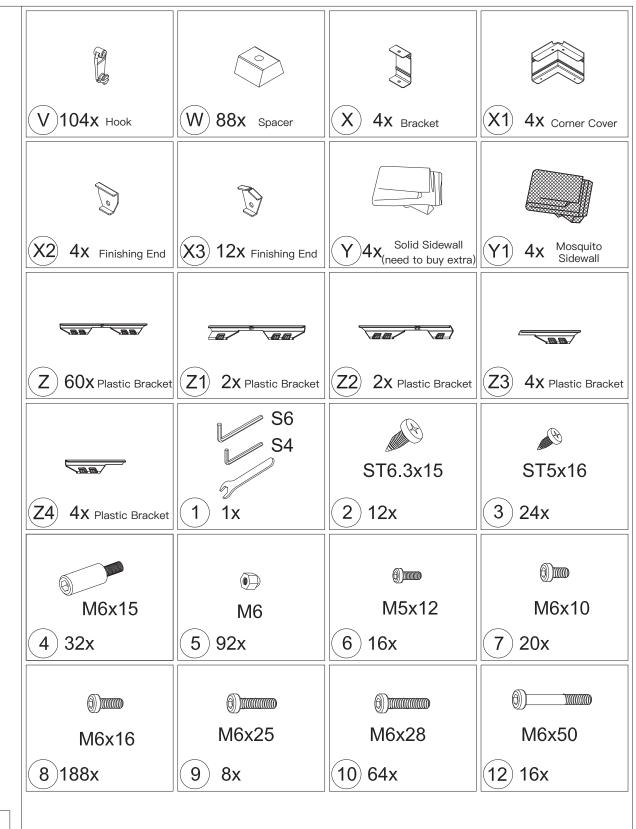

.



3. Wearing protective gloves is recommended.



4.You may need a safety hat.



5.Please use a Phillips screw driver.



6.For ease of construction, you may need a drill.



7.You may need a safety goggle.



8.Do not fully tighten screws prior to complete assembly.

## Warning & Attention

-Try to assemble this product on the flat ground, otherwise it is difficult to carry out;

-It would be much easier to assemble the product with three or more people;

-After assembly, please check whether all screws are tightened, to prevent parts from falling apart.

**A** Use bolts to secure the frame to the ground to against the strong wind.





×12

If the deck is hard wood and the depth of it is over 3 inch, you can use 5/16 in. ×4 in. Structural Wood Screw to mount the gazebo.









































































































## **RESOPT COMFORT IN YONR**

## OWN BACKYARD

## Thanks for your purchase.

At domi outdoor living, we believe in our products.

That's why we provide a 12-month warranty and

friendly, easy-to-reach after-sales service. So if you

have any questions about our product and assembly-

,please feel free to contact us.We will be here for you.



email:domiservice01@outlook.com

Please tell us your order ID when contact.

Attach photos of damaged part for instant reply.

Copyright 2022-2024 domi LLC . I All Rights Reserved.