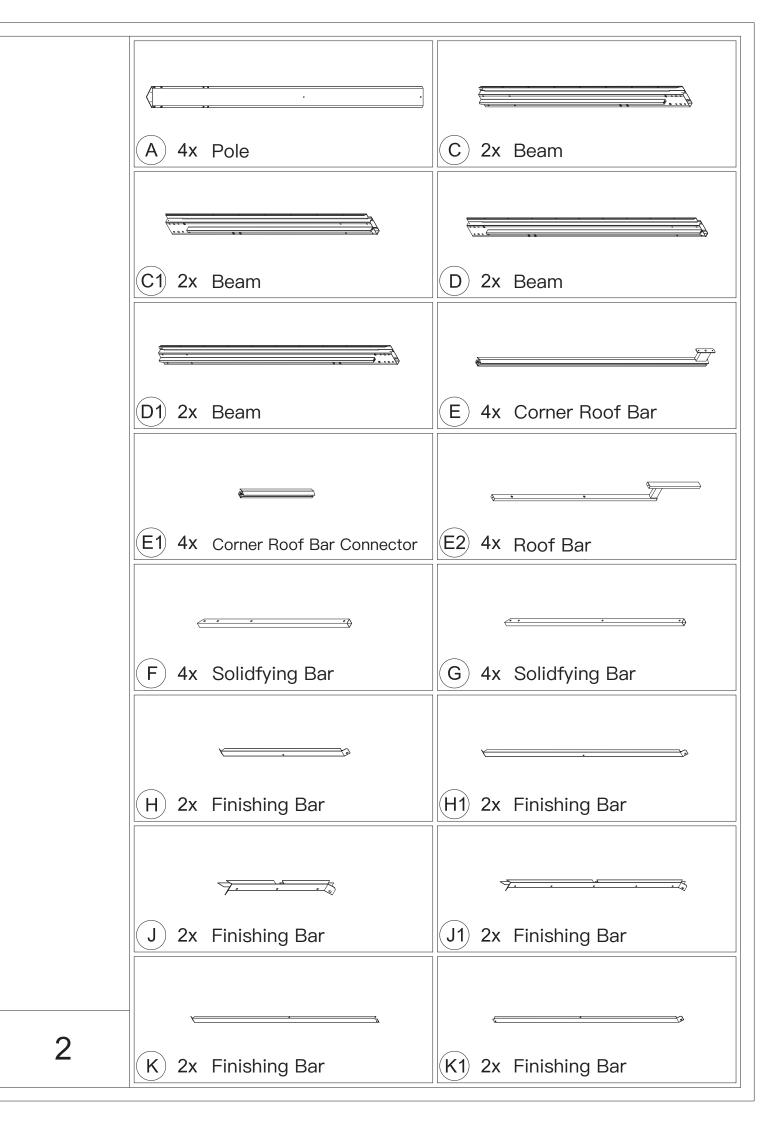

adders.



3. Wearing protective gloves is recommended.



4.You may need a safety hat.



5.Please use a Phillips screw driver.



6.For ease of construction, you may need a drill.



7.You may need a safety goggle.



8.Do not fully tighten screws prior to complete assembly.

## Warning & Attention

-Try to assemble this product on the flat ground, otherwise it is difficult to carry out;

-It would be much easier to assemble the product with three or more people;

-After assembly, please check whether all screws are tightened, to prevent parts from falling apart.

**A** Use bolts to secure the frame to the ground to against the strong wind.





×12

If the deck is hard wood and the depth of it is over 3 inch, you can use 5/16 in. ×4 in. Structural Wood Screw to mount the gazebo.









































































































## **RESOPT COMFORT IN YONR**

## OWN BACKYARD

## Thanks for your purchase.

At domi outdoor living, we believe in our products.

That's why we provide a 12-month warranty and

friendly, easy-to-reach after-sales service. So if you

have any questions about our product and assembly-

,please feel free to contact us.We will be here for you.



email:domiservice01@outlook.com

Please tell us your order ID when contact.

Attach photos of damaged part for instant reply.

Copyright 2022-2024 domi LLC . I All Rights Reserved.