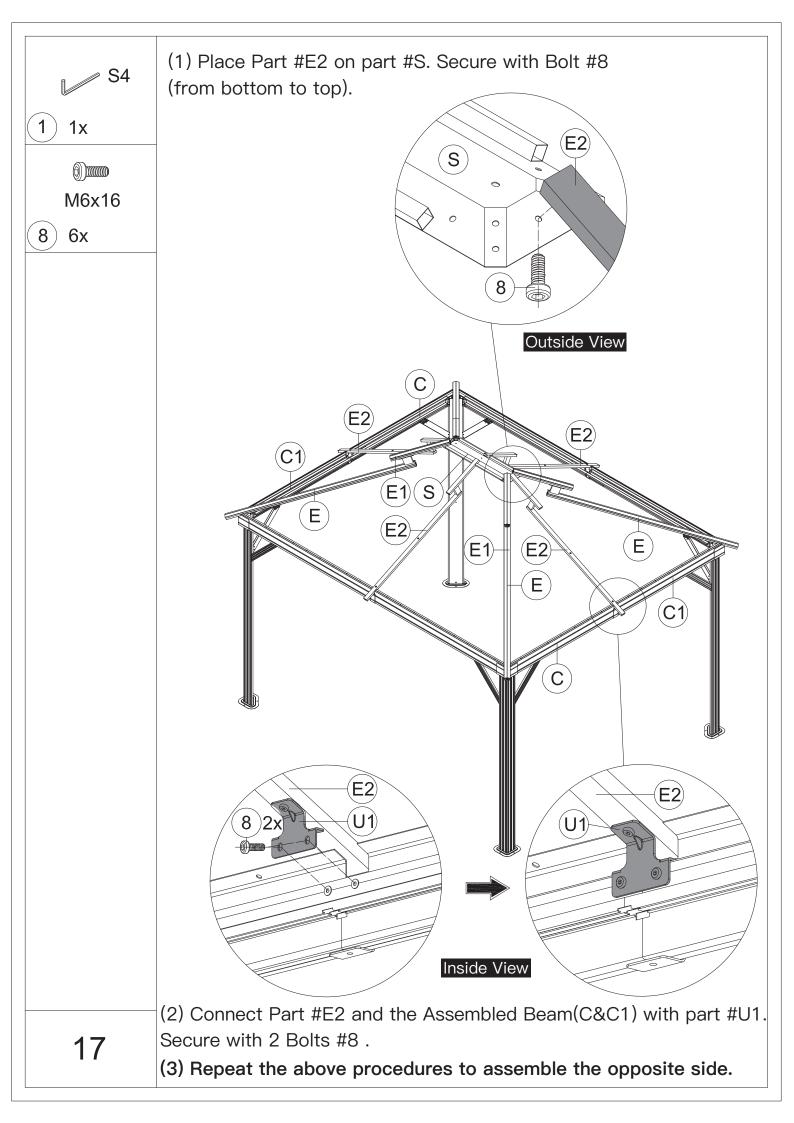

gloves is recommended.



4.You may need a safety hat.



5.Please use a Phillips screw driver.



6.For ease of construction, you may need a drill.



7.You may need a safety goggle.



8.Do not fully tighten screws prior to complete assembly.

## Warning & Attention

-Try to assemble this product on the flat ground, otherwise it is difficult to carry out;

-It would be much easier to assemble the product with three or more people;

-After assembly, please check whether all screws are tightened, to prevent parts from falling apart.

**A** Use bolts to secure the frame to the ground to against the strong wind.





×12

If the deck is hard wood and the depth of it is over 3 inch, you can use 5/16 in. ×4 in. Structural Wood Screw to mount the gazebo.









































































































## **RESOPT COMFORT IN YONR**

## OWN BACKYARD

## Thanks for your purchase.

At domi outdoor living, we believe in our products.

That's why we provide a 12-month warranty and

friendly, easy-to-reach after-sales service. So if you

have any questions about our product and assembly-

,please feel free to contact us.We will be here for you.



email:domiservice01@outlook.com

Please tell us your order ID when contact.

Attach photos of damaged part for instant reply.

Copyright 2022-2024 domi LLC . I All Rights Reserved.