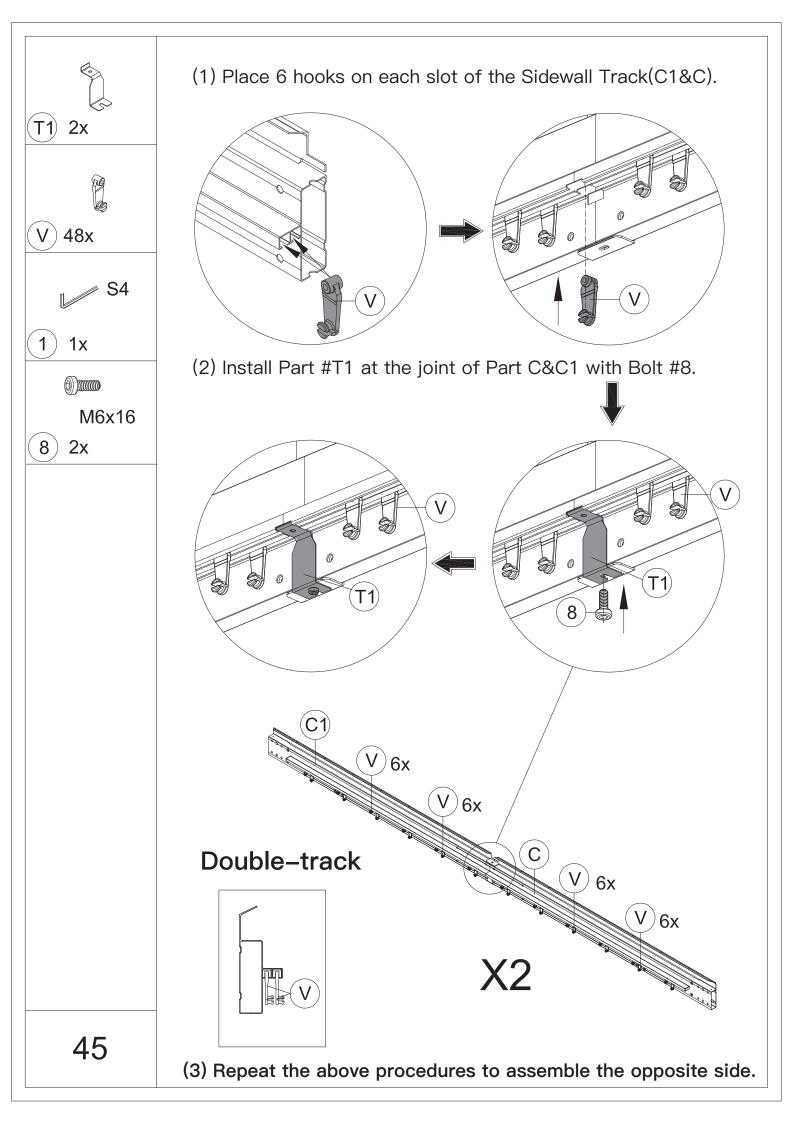

5.Please use a Phillips screw driver.



6.For ease of construction, you may need a drill.



7.You may need a safety goggle.



8.Do not fully tighten screws prior to complete assembly.

## Warning & Attention

-Try to assemble this product on the flat ground, otherwise it is difficult to carry out;

-It would be much easier to assemble the product with three or more people;

-After assembly, please check whether all screws are tightened, to prevent parts from falling apart.

**A** Use bolts to secure the frame to the ground to against the strong wind.





×12

If the deck is hard wood and the depth of it is over 3 inch, you can use 5/16 in. ×4 in. Structural Wood Screw to mount the gazebo.









































































































## **RESOPT COMFORT IN YONR**

## OWN BACKYARD

## Thanks for your purchase.

At domi outdoor living, we believe in our products.

That's why we provide a 12-month warranty and

friendly, easy-to-reach after-sales service. So if you

have any questions about our product and assembly-

,please feel free to contact us.We will be here for you.



email:domiservice01@outlook.com

Please tell us your order ID when contact.

Attach photos of damaged part for instant reply.

Copyright 2022-2024 domi LLC . I All Rights Reserved.