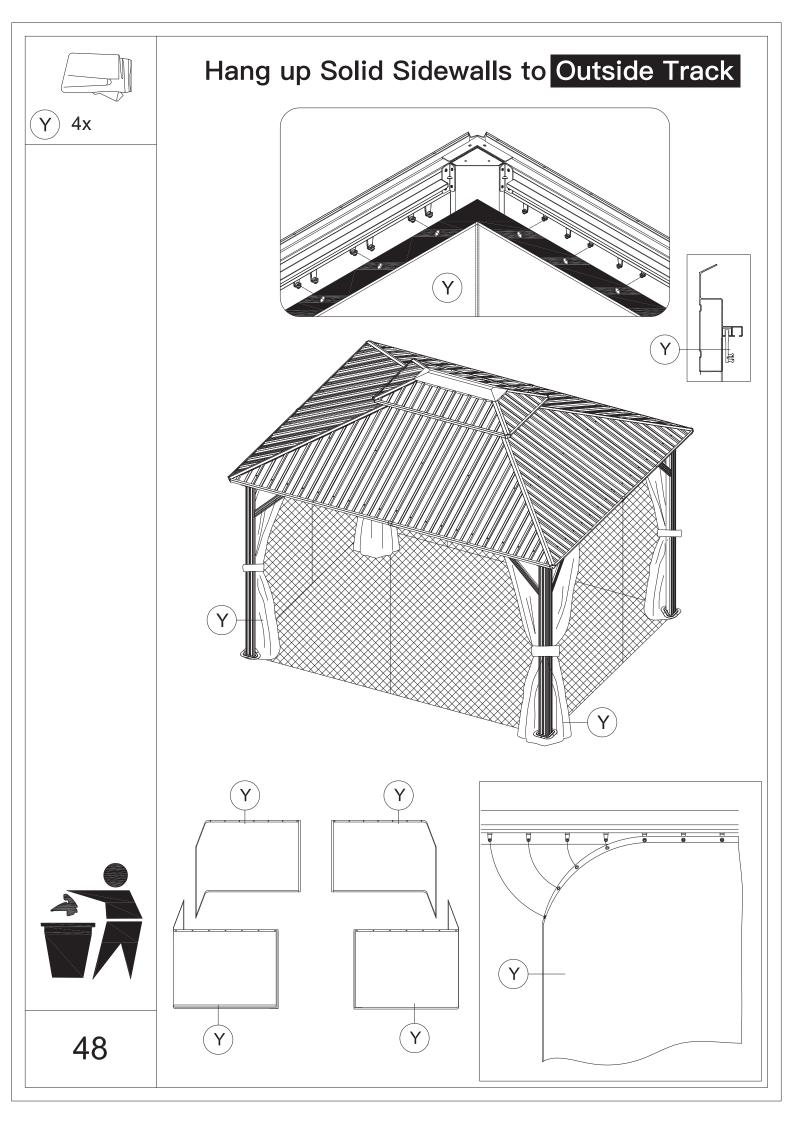

lease use a Phillips screw driver.



6.For ease of construction, you may need a drill.



7.You may need a safety goggle.



8.Do not fully tighten screws prior to complete assembly.

## Warning & Attention

-Try to assemble this product on the flat ground, otherwise it is difficult to carry out;

-It would be much easier to assemble the product with three or more people;

-After assembly, please check whether all screws are tightened, to prevent parts from falling apart.

**A** Use bolts to secure the frame to the ground to against the strong wind.





×12

If the deck is hard wood and the depth of it is over 3 inch, you can use 5/16 in. ×4 in. Structural Wood Screw to mount the gazebo.









































































































## **RESOPT COMFORT IN YONR**

## OWN BACKYARD

## Thanks for your purchase.

At domi outdoor living, we believe in our products.

That's why we provide a 12-month warranty and

friendly, easy-to-reach after-sales service. So if you

have any questions about our product and assembly-

,please feel free to contact us.We will be here for you.



email:domiservice01@outlook.com

Please tell us your order ID when contact.

Attach photos of damaged part for instant reply.

Copyright 2022-2024 domi LLC . I All Rights Reserved.