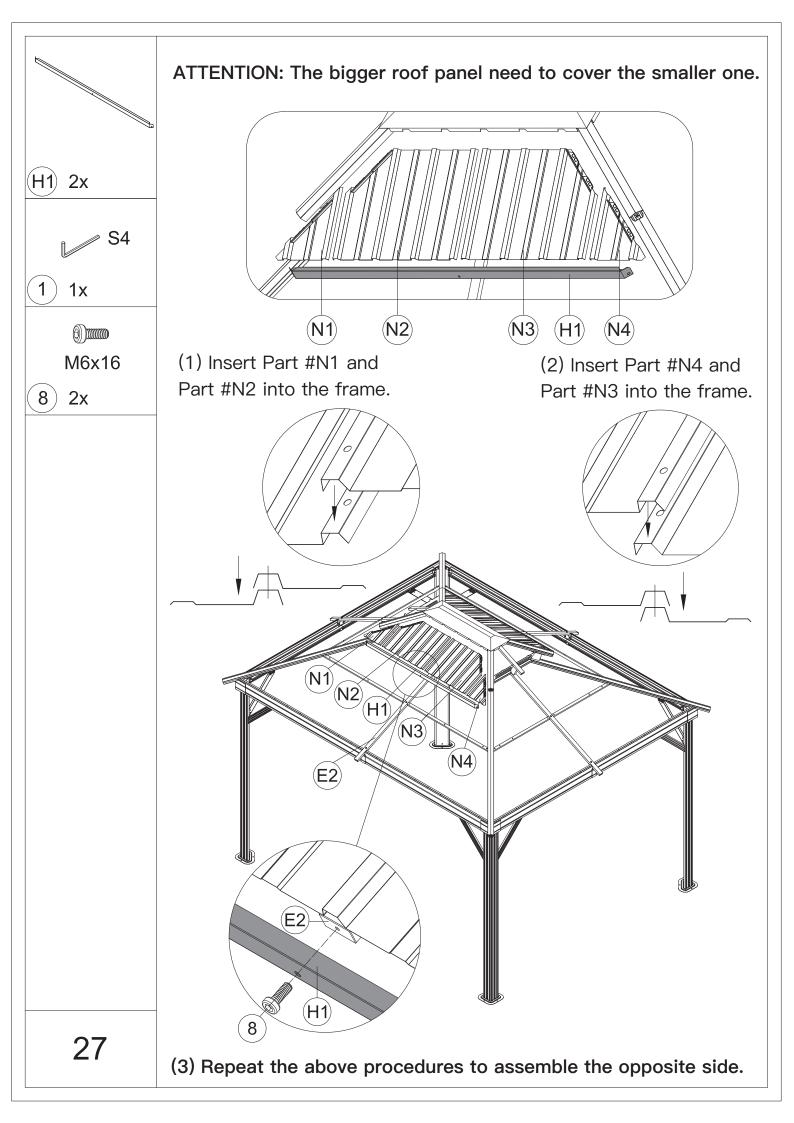

ed.



4.You may need a safety hat.



5.Please use a Phillips screw driver.



6.For ease of construction, you may need a drill.



7.You may need a safety goggle.



8.Do not fully tighten screws prior to complete assembly.

## Warning & Attention

-Try to assemble this product on the flat ground, otherwise it is difficult to carry out;

-It would be much easier to assemble the product with three or more people;

-After assembly, please check whether all screws are tightened, to prevent parts from falling apart.

**A** Use bolts to secure the frame to the ground to against the strong wind.





×12

If the deck is hard wood and the depth of it is over 3 inch, you can use 5/16 in. ×4 in. Structural Wood Screw to mount the gazebo.









































































































## **RESOPT COMFORT IN YONR**

## OWN BACKYARD

## Thanks for your purchase.

At domi outdoor living, we believe in our products.

That's why we provide a 12-month warranty and

friendly, easy-to-reach after-sales service. So if you

have any questions about our product and assembly-

,please feel free to contact us.We will be here for you.



email:domiservice01@outlook.com

Please tell us your order ID when contact.

Attach photos of damaged part for instant reply.

Copyright 2022-2024 domi LLC . I All Rights Reserved.