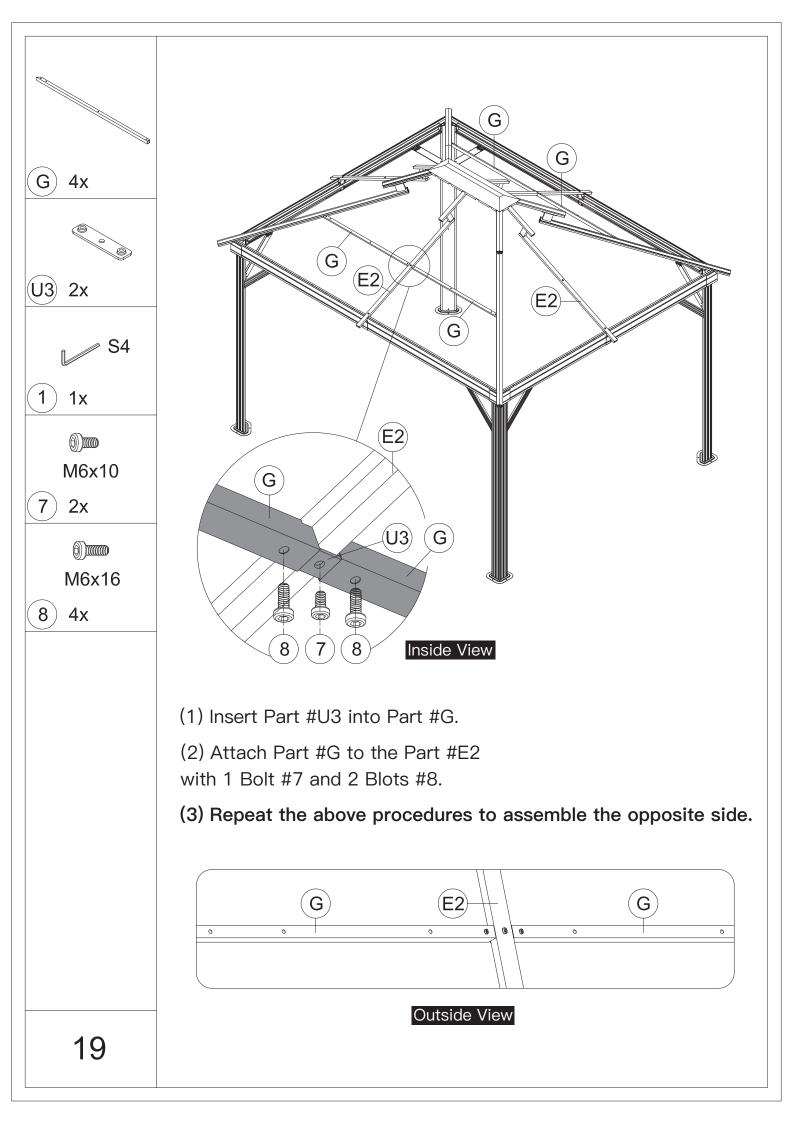

ves is recommended.



4.You may need a safety hat.



5.Please use a Phillips screw driver.



6.For ease of construction, you may need a drill.



7.You may need a safety goggle.



8.Do not fully tighten screws prior to complete assembly.

## Warning & Attention

-Try to assemble this product on the flat ground, otherwise it is difficult to carry out;

-It would be much easier to assemble the product with three or more people;

-After assembly, please check whether all screws are tightened, to prevent parts from falling apart.

**A** Use bolts to secure the frame to the ground to against the strong wind.





×12

If the deck is hard wood and the depth of it is over 3 inch, you can use 5/16 in. ×4 in. Structural Wood Screw to mount the gazebo.









































































































## **RESOPT COMFORT IN YONR**

## OWN BACKYARD

## Thanks for your purchase.

At domi outdoor living, we believe in our products.

That's why we provide a 12-month warranty and

friendly, easy-to-reach after-sales service. So if you

have any questions about our product and assembly-

,please feel free to contact us.We will be here for you.



email:domiservice01@outlook.com

Please tell us your order ID when contact.

Attach photos of damaged part for instant reply.

Copyright 2022-2024 domi LLC . I All Rights Reserved.