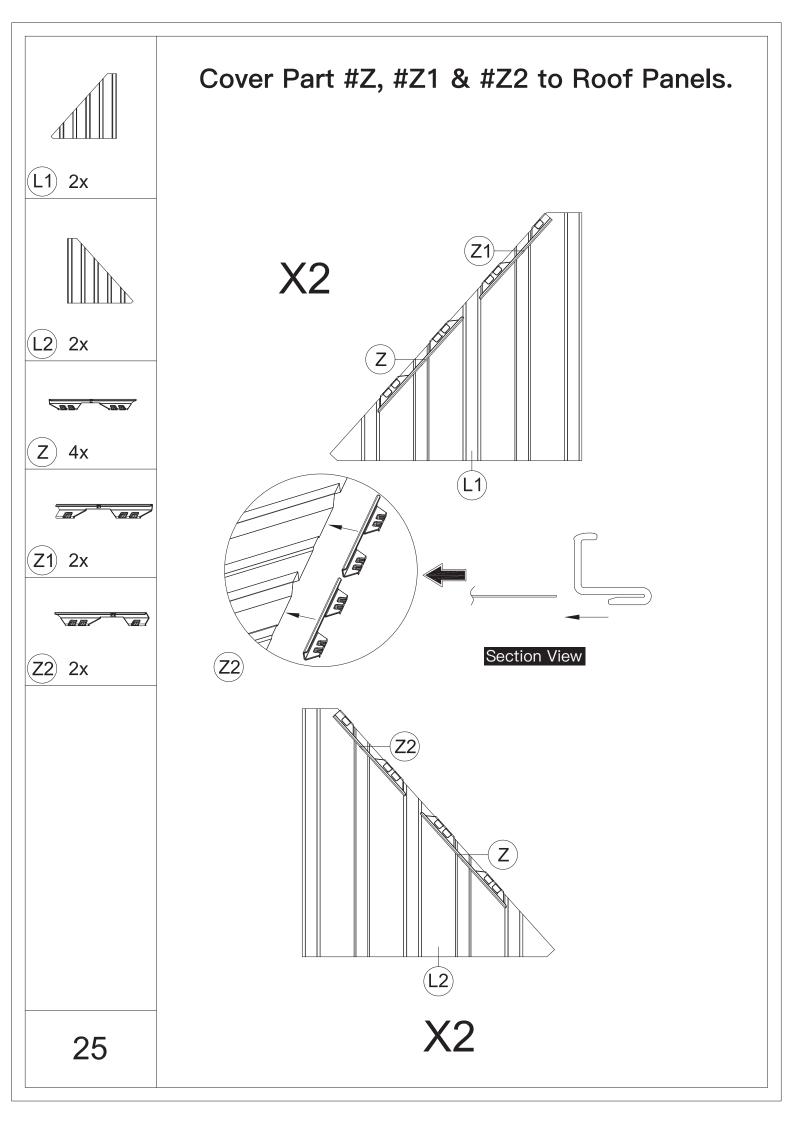

mended.



4.You may need a safety hat.



5.Please use a Phillips screw driver.



6.For ease of construction, you may need a drill.



7.You may need a safety goggle.



8.Do not fully tighten screws prior to complete assembly.

## Warning & Attention

-Try to assemble this product on the flat ground, otherwise it is difficult to carry out;

-It would be much easier to assemble the product with three or more people;

-After assembly, please check whether all screws are tightened, to prevent parts from falling apart.

**A** Use bolts to secure the frame to the ground to against the strong wind.





×12

If the deck is hard wood and the depth of it is over 3 inch, you can use 5/16 in. ×4 in. Structural Wood Screw to mount the gazebo.









































































































## **RESOPT COMFORT IN YONR**

## OWN BACKYARD

## Thanks for your purchase.

At domi outdoor living, we believe in our products.

That's why we provide a 12-month warranty and

friendly, easy-to-reach after-sales service. So if you

have any questions about our product and assembly-

,please feel free to contact us.We will be here for you.



email:domiservice01@outlook.com

Please tell us your order ID when contact.

Attach photos of damaged part for instant reply.

Copyright 2022-2024 domi LLC . I All Rights Reserved.