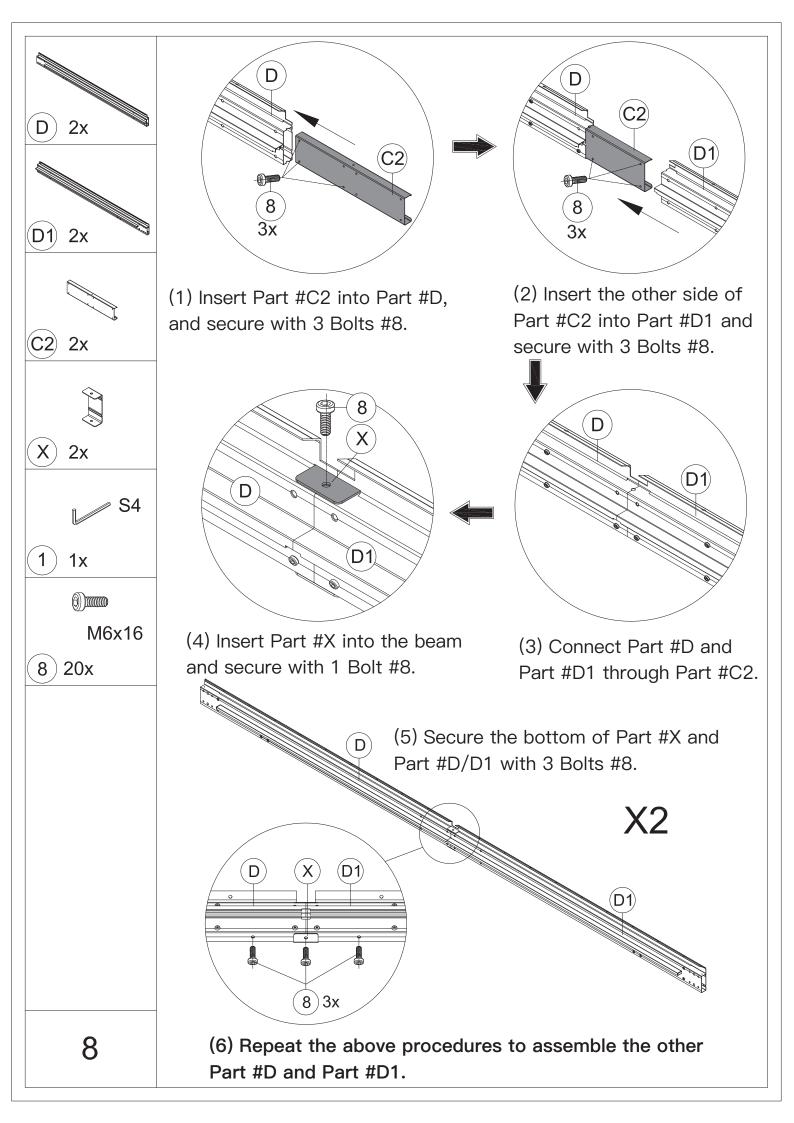

Wearing protective gloves is recommended.



4.You may need a safety hat.



5.Please use a Phillips screw driver.



6.For ease of construction, you may need a drill.



7.You may need a safety goggle.



8.Do not fully tighten screws prior to complete assembly.

## Warning & Attention

-Try to assemble this product on the flat ground, otherwise it is difficult to carry out;

-It would be much easier to assemble the product with three or more people;

-After assembly, please check whether all screws are tightened, to prevent parts from falling apart.

**A** Use bolts to secure the frame to the ground to against the strong wind.





×12

If the deck is hard wood and the depth of it is over 3 inch, you can use 5/16 in. ×4 in. Structural Wood Screw to mount the gazebo.









































































































## **RESOPT COMFORT IN YONR**

## OWN BACKYARD

## Thanks for your purchase.

At domi outdoor living, we believe in our products.

That's why we provide a 12-month warranty and

friendly, easy-to-reach after-sales service. So if you

have any questions about our product and assembly-

,please feel free to contact us.We will be here for you.



email:domiservice01@outlook.com

Please tell us your order ID when contact.

Attach photos of damaged part for instant reply.

Copyright 2022-2024 domi LLC . I All Rights Reserved.