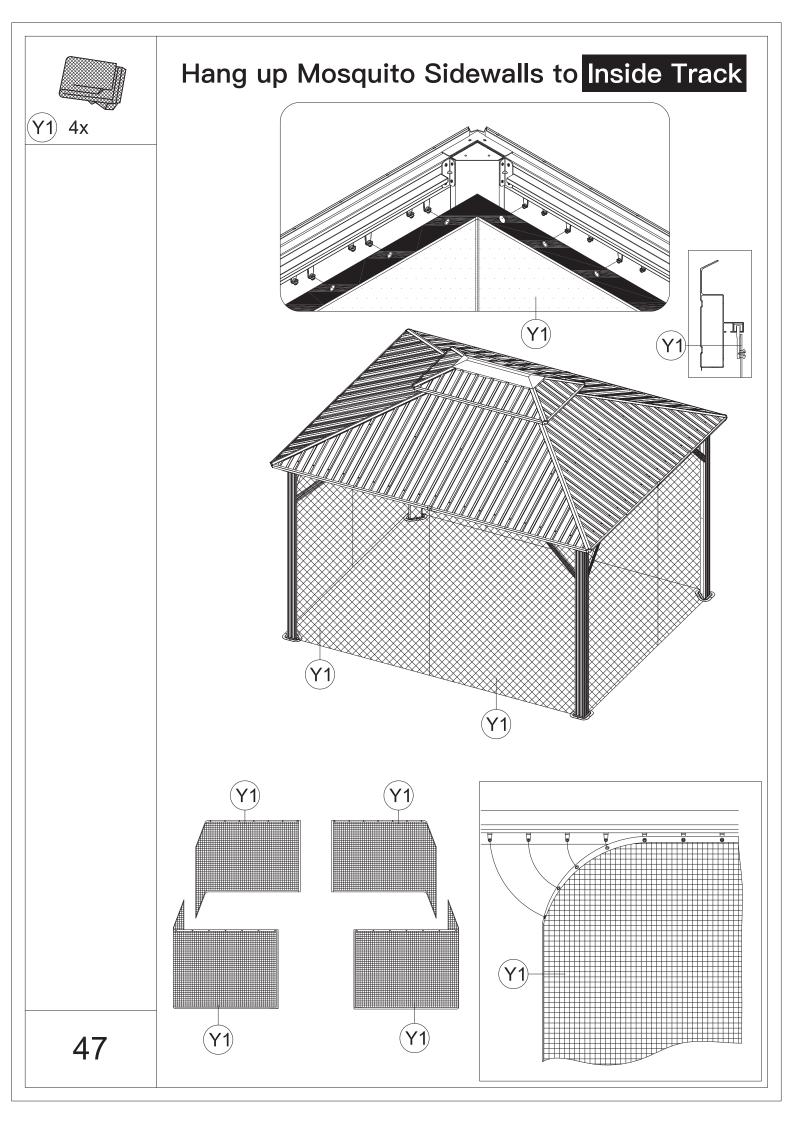

.Please use a Phillips screw driver.



6.For ease of construction, you may need a drill.



7.You may need a safety goggle.



8.Do not fully tighten screws prior to complete assembly.

## Warning & Attention

-Try to assemble this product on the flat ground, otherwise it is difficult to carry out;

-It would be much easier to assemble the product with three or more people;

-After assembly, please check whether all screws are tightened, to prevent parts from falling apart.

**A** Use bolts to secure the frame to the ground to against the strong wind.





×12

If the deck is hard wood and the depth of it is over 3 inch, you can use 5/16 in. ×4 in. Structural Wood Screw to mount the gazebo.









































































































## **RESOPT COMFORT IN YONR**

## OWN BACKYARD

## Thanks for your purchase.

At domi outdoor living, we believe in our products.

That's why we provide a 12-month warranty and

friendly, easy-to-reach after-sales service. So if you

have any questions about our product and assembly-

,please feel free to contact us.We will be here for you.



email:domiservice01@outlook.com

Please tell us your order ID when contact.

Attach photos of damaged part for instant reply.

Copyright 2022-2024 domi LLC . I All Rights Reserved.