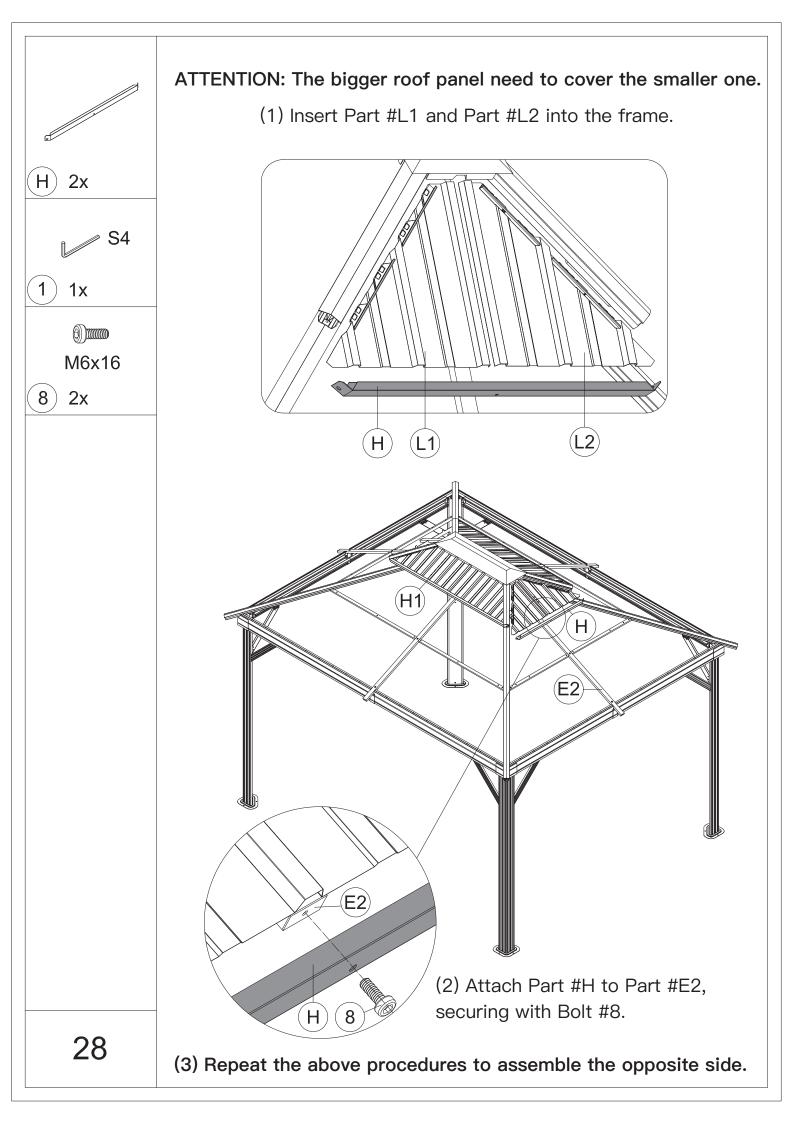

.



4.You may need a safety hat.



5.Please use a Phillips screw driver.



6.For ease of construction, you may need a drill.



7.You may need a safety goggle.



8.Do not fully tighten screws prior to complete assembly.

## Warning & Attention

-Try to assemble this product on the flat ground, otherwise it is difficult to carry out;

-It would be much easier to assemble the product with three or more people;

-After assembly, please check whether all screws are tightened, to prevent parts from falling apart.

**A** Use bolts to secure the frame to the ground to against the strong wind.





×12

If the deck is hard wood and the depth of it is over 3 inch, you can use 5/16 in. ×4 in. Structural Wood Screw to mount the gazebo.









































































































## **RESOPT COMFORT IN YONR**

## OWN BACKYARD

## Thanks for your purchase.

At domi outdoor living, we believe in our products.

That's why we provide a 12-month warranty and

friendly, easy-to-reach after-sales service. So if you

have any questions about our product and assembly-

,please feel free to contact us.We will be here for you.



email:domiservice01@outlook.com

Please tell us your order ID when contact.

Attach photos of damaged part for instant reply.

Copyright 2022-2024 domi LLC . I All Rights Reserved.