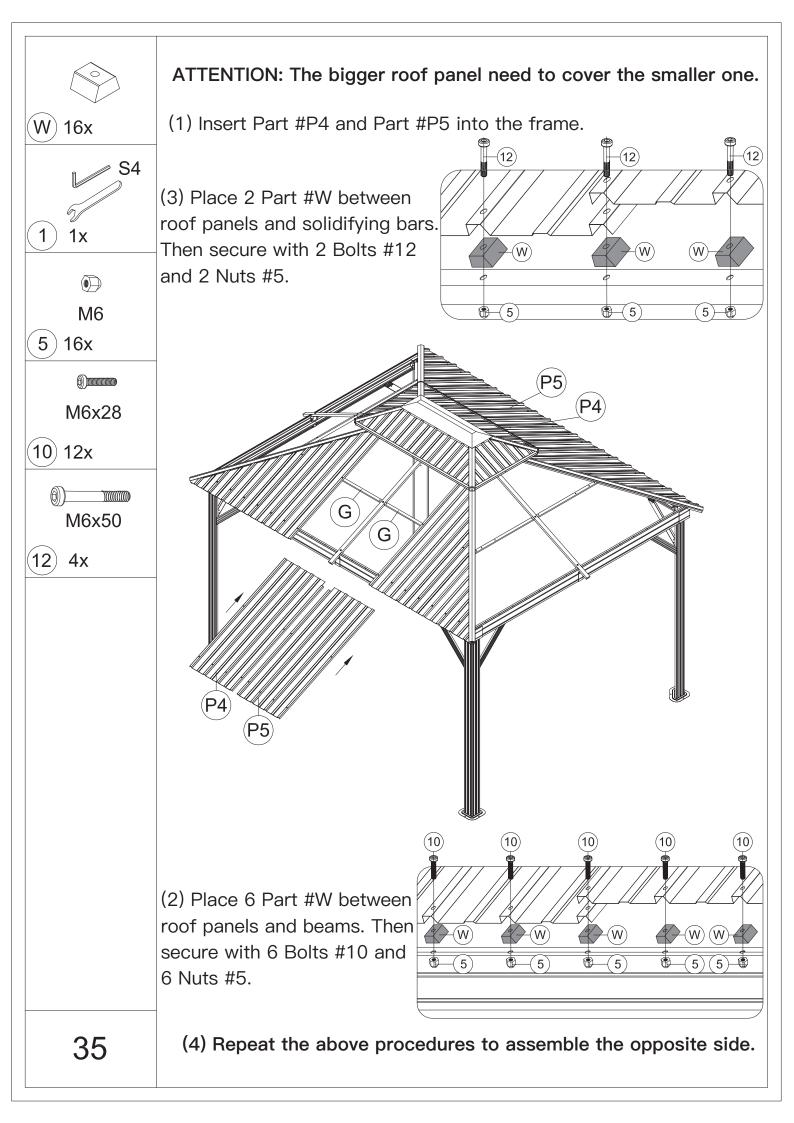

need a safety hat.



5.Please use a Phillips screw driver.



6.For ease of construction, you may need a drill.



7.You may need a safety goggle.



8.Do not fully tighten screws prior to complete assembly.

## Warning & Attention

-Try to assemble this product on the flat ground, otherwise it is difficult to carry out;

-It would be much easier to assemble the product with three or more people;

-After assembly, please check whether all screws are tightened, to prevent parts from falling apart.

**A** Use bolts to secure the frame to the ground to against the strong wind.





×12

If the deck is hard wood and the depth of it is over 3 inch, you can use 5/16 in. ×4 in. Structural Wood Screw to mount the gazebo.









































































































## **RESOPT COMFORT IN YONR**

## OWN BACKYARD

## Thanks for your purchase.

At domi outdoor living, we believe in our products.

That's why we provide a 12-month warranty and

friendly, easy-to-reach after-sales service. So if you

have any questions about our product and assembly-

,please feel free to contact us.We will be here for you.



email:domiservice01@outlook.com

Please tell us your order ID when contact.

Attach photos of damaged part for instant reply.

Copyright 2022-2024 domi LLC . I All Rights Reserved.