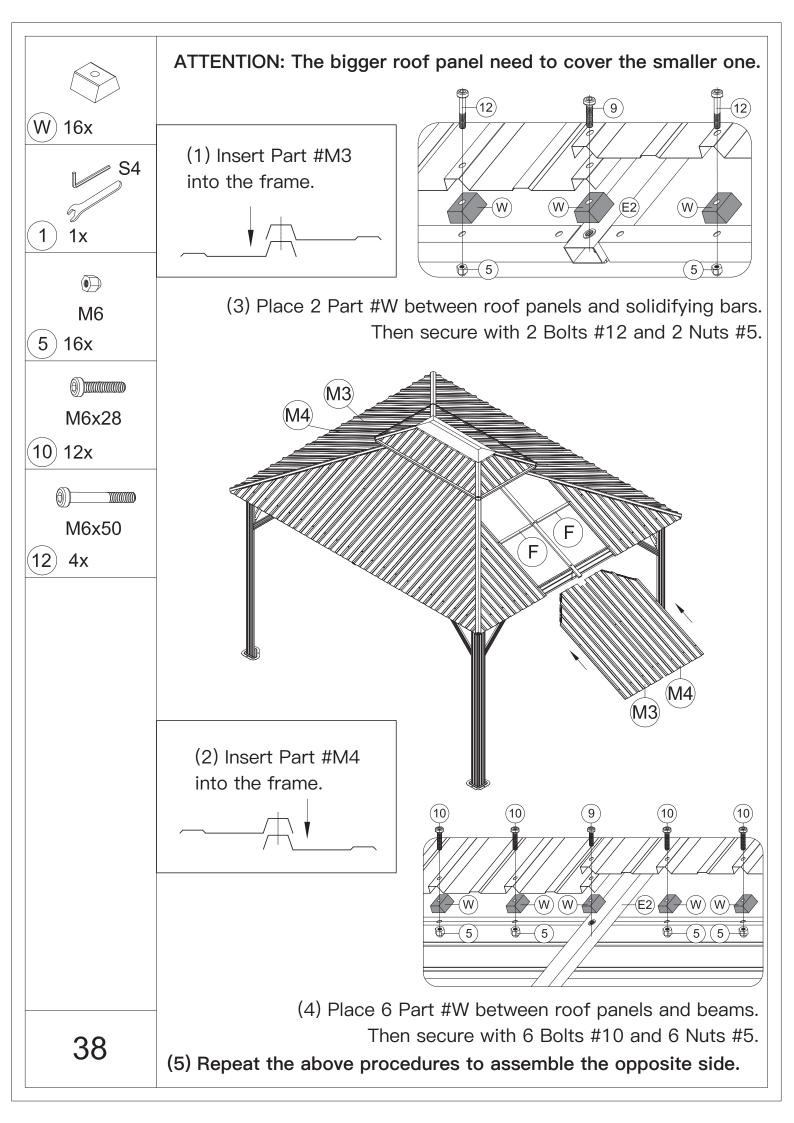

a safety hat.



5.Please use a Phillips screw driver.



6.For ease of construction, you may need a drill.



7.You may need a safety goggle.



8.Do not fully tighten screws prior to complete assembly.

## Warning & Attention

-Try to assemble this product on the flat ground, otherwise it is difficult to carry out;

-It would be much easier to assemble the product with three or more people;

-After assembly, please check whether all screws are tightened, to prevent parts from falling apart.

**A** Use bolts to secure the frame to the ground to against the strong wind.





×12

If the deck is hard wood and the depth of it is over 3 inch, you can use 5/16 in. ×4 in. Structural Wood Screw to mount the gazebo.









































































































## **RESOPT COMFORT IN YONR**

## OWN BACKYARD

## Thanks for your purchase.

At domi outdoor living, we believe in our products.

That's why we provide a 12-month warranty and

friendly, easy-to-reach after-sales service. So if you

have any questions about our product and assembly-

,please feel free to contact us.We will be here for you.



email:domiservice01@outlook.com

Please tell us your order ID when contact.

Attach photos of damaged part for instant reply.

Copyright 2022-2024 domi LLC . I All Rights Reserved.