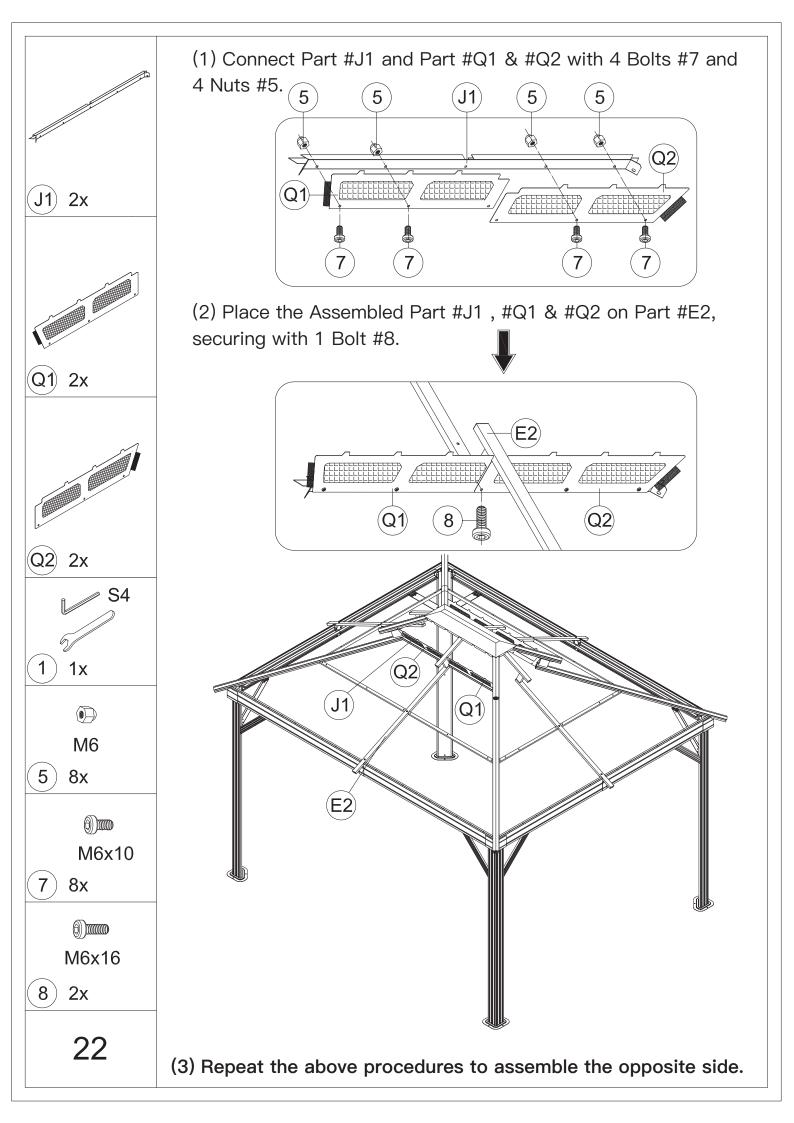

recommended.



4.You may need a safety hat.



5.Please use a Phillips screw driver.



6.For ease of construction, you may need a drill.



7.You may need a safety goggle.



8.Do not fully tighten screws prior to complete assembly.

## Warning & Attention

-Try to assemble this product on the flat ground, otherwise it is difficult to carry out;

-It would be much easier to assemble the product with three or more people;

-After assembly, please check whether all screws are tightened, to prevent parts from falling apart.

**A** Use bolts to secure the frame to the ground to against the strong wind.





×12

If the deck is hard wood and the depth of it is over 3 inch, you can use 5/16 in. ×4 in. Structural Wood Screw to mount the gazebo.









































































































## **RESOPT COMFORT IN YONR**

## OWN BACKYARD

## Thanks for your purchase.

At domi outdoor living, we believe in our products.

That's why we provide a 12-month warranty and

friendly, easy-to-reach after-sales service. So if you

have any questions about our product and assembly-

,please feel free to contact us.We will be here for you.



email:domiservice01@outlook.com

Please tell us your order ID when contact.

Attach photos of damaged part for instant reply.

Copyright 2022-2024 domi LLC . I All Rights Reserved.