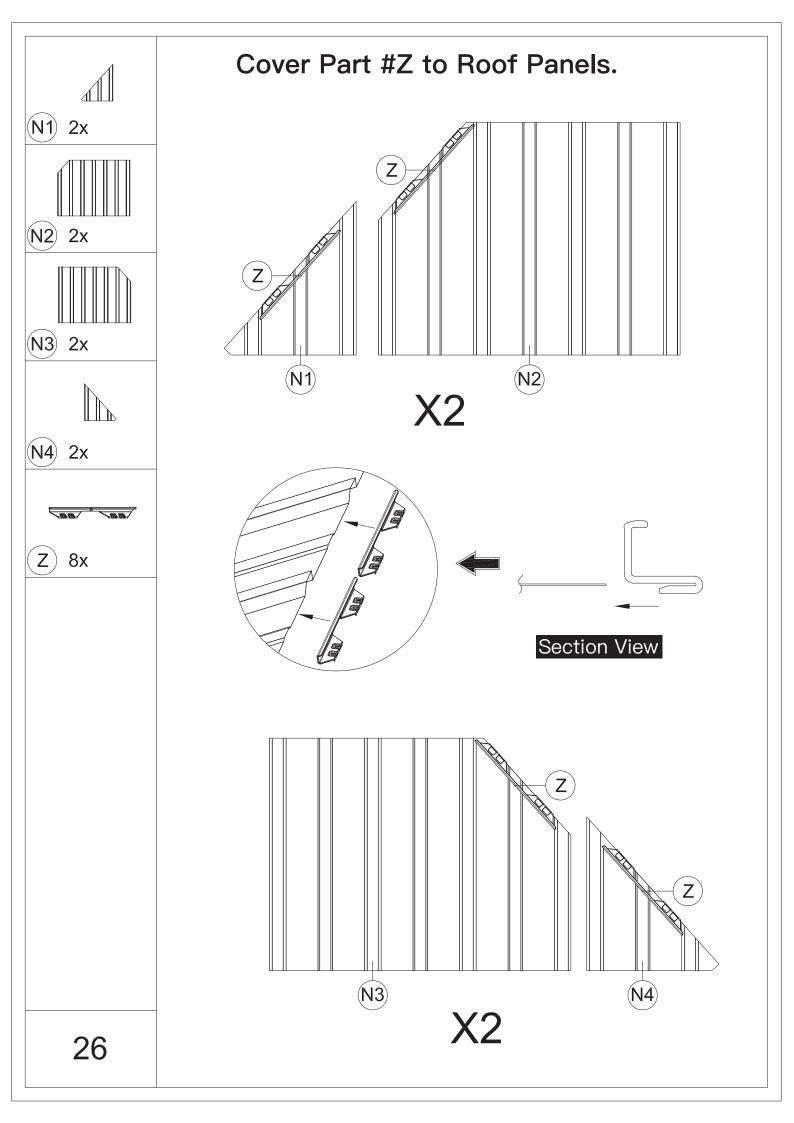

nded.



4.You may need a safety hat.



5.Please use a Phillips screw driver.



6.For ease of construction, you may need a drill.



7.You may need a safety goggle.



8.Do not fully tighten screws prior to complete assembly.

## Warning & Attention

-Try to assemble this product on the flat ground, otherwise it is difficult to carry out;

-It would be much easier to assemble the product with three or more people;

-After assembly, please check whether all screws are tightened, to prevent parts from falling apart.

**A** Use bolts to secure the frame to the ground to against the strong wind.





×12

If the deck is hard wood and the depth of it is over 3 inch, you can use 5/16 in. ×4 in. Structural Wood Screw to mount the gazebo.









































































































## **RESOPT COMFORT IN YONR**

## OWN BACKYARD

## Thanks for your purchase.

At domi outdoor living, we believe in our products.

That's why we provide a 12-month warranty and

friendly, easy-to-reach after-sales service. So if you

have any questions about our product and assembly-

,please feel free to contact us.We will be here for you.



email:domiservice01@outlook.com

Please tell us your order ID when contact.

Attach photos of damaged part for instant reply.

Copyright 2022-2024 domi LLC . I All Rights Reserved.