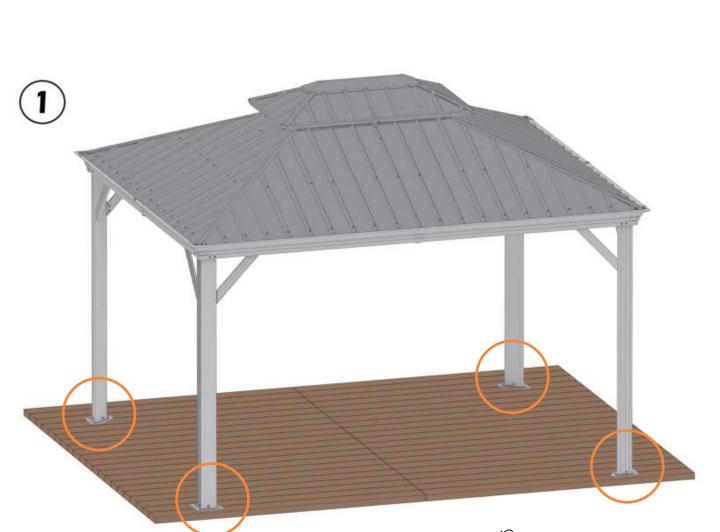

**A** Use bolts to secure the frame to the ground to against the strong wind.

×12

If the deck is hard wood and the depth of it is over 3 inch, you can use 5/16 in. ×4 in. Structural Wood Screw to mount the gazebo.