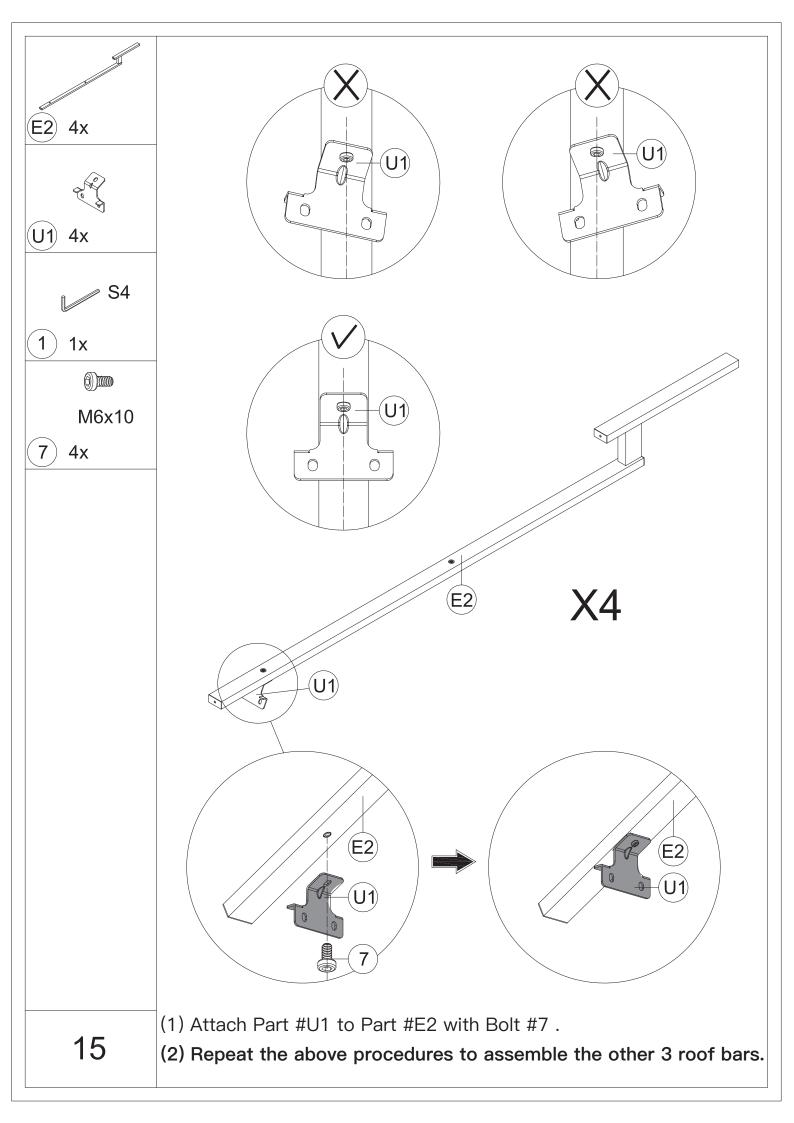

tive gloves is recommended.



4.You may need a safety hat.



5.Please use a Phillips screw driver.



6.For ease of construction, you may need a drill.



7.You may need a safety goggle.



8.Do not fully tighten screws prior to complete assembly.

## Warning & Attention

-Try to assemble this product on the flat ground, otherwise it is difficult to carry out;

-It would be much easier to assemble the product with three or more people;

-After assembly, please check whether all screws are tightened, to prevent parts from falling apart.

**A** Use bolts to secure the frame to the ground to against the strong wind.





×12

If the deck is hard wood and the depth of it is over 3 inch, you can use 5/16 in. ×4 in. Structural Wood Screw to mount the gazebo.









































































































## **RESOPT COMFORT IN YONR**

## OWN BACKYARD

## Thanks for your purchase.

At domi outdoor living, we believe in our products.

That's why we provide a 12-month warranty and

friendly, easy-to-reach after-sales service. So if you

have any questions about our product and assembly-

,please feel free to contact us.We will be here for you.



email:domiservice01@outlook.com

Please tell us your order ID when contact.

Attach photos of damaged part for instant reply.

Copyright 2022-2024 domi LLC . I All Rights Reserved.