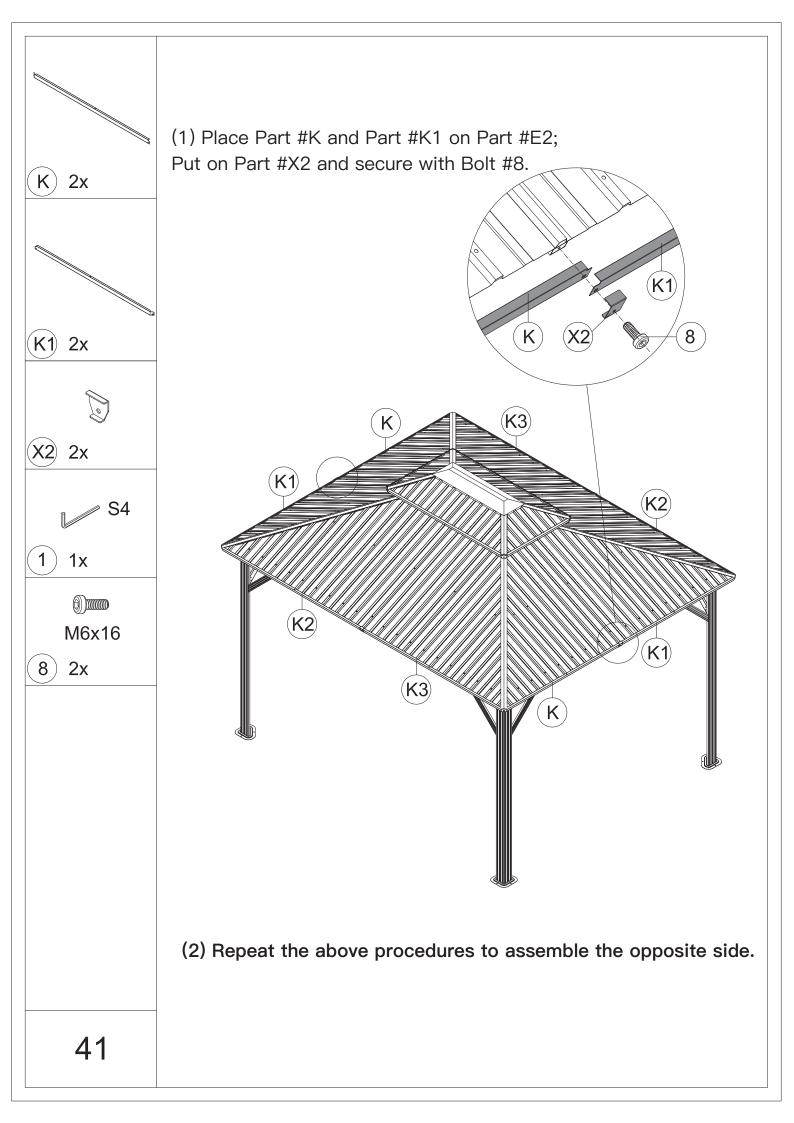

ty hat.



5.Please use a Phillips screw driver.



6.For ease of construction, you may need a drill.



7.You may need a safety goggle.



8.Do not fully tighten screws prior to complete assembly.

## Warning & Attention

-Try to assemble this product on the flat ground, otherwise it is difficult to carry out;

-It would be much easier to assemble the product with three or more people;

-After assembly, please check whether all screws are tightened, to prevent parts from falling apart.

**A** Use bolts to secure the frame to the ground to against the strong wind.





×12

If the deck is hard wood and the depth of it is over 3 inch, you can use 5/16 in. ×4 in. Structural Wood Screw to mount the gazebo.









































































































## **RESOPT COMFORT IN YONR**

## OWN BACKYARD

## Thanks for your purchase.

At domi outdoor living, we believe in our products.

That's why we provide a 12-month warranty and

friendly, easy-to-reach after-sales service. So if you

have any questions about our product and assembly-

,please feel free to contact us.We will be here for you.



email:domiservice01@outlook.com

Please tell us your order ID when contact.

Attach photos of damaged part for instant reply.

Copyright 2022-2024 domi LLC . I All Rights Reserved.