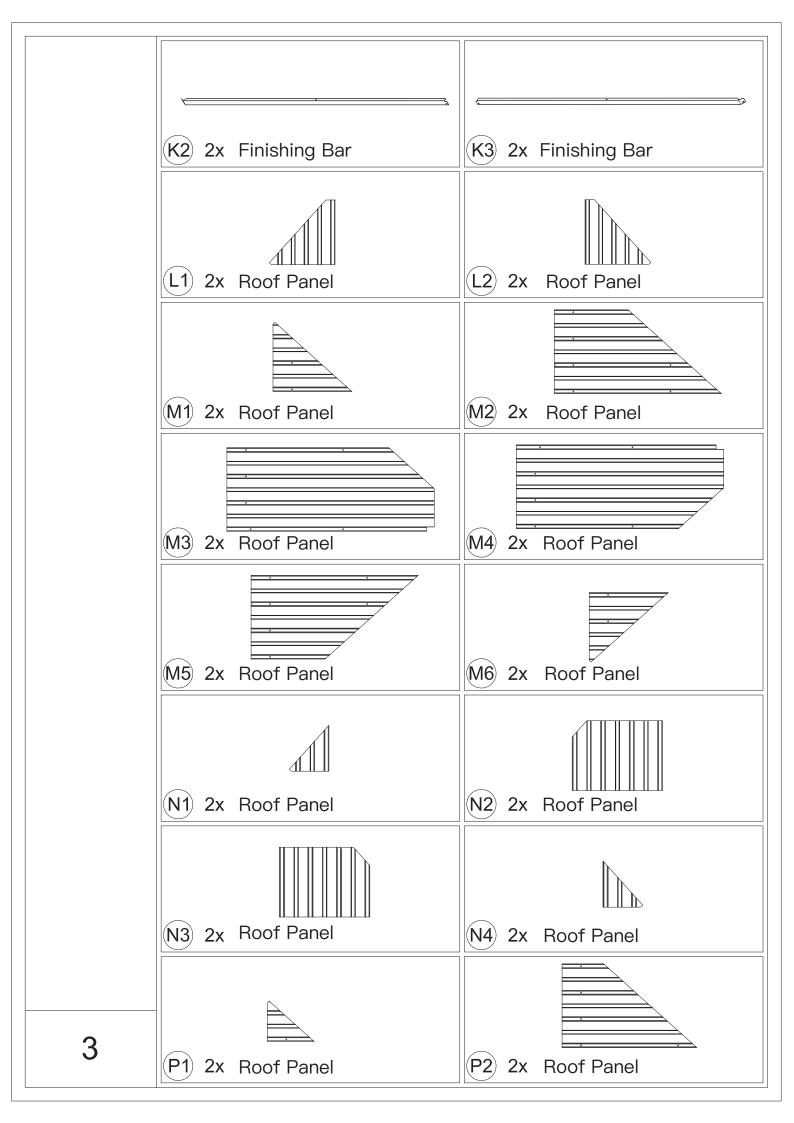

ders.



3. Wearing protective gloves is recommended.



4.You may need a safety hat.



5.Please use a Phillips screw driver.



6.For ease of construction, you may need a drill.



7.You may need a safety goggle.



8.Do not fully tighten screws prior to complete assembly.

## Warning & Attention

-Try to assemble this product on the flat ground, otherwise it is difficult to carry out;

-It would be much easier to assemble the product with three or more people;

-After assembly, please check whether all screws are tightened, to prevent parts from falling apart.

**A** Use bolts to secure the frame to the ground to against the strong wind.





×12

If the deck is hard wood and the depth of it is over 3 inch, you can use 5/16 in. ×4 in. Structural Wood Screw to mount the gazebo.









































































































## **RESOPT COMFORT IN YONR**

## OWN BACKYARD

## Thanks for your purchase.

At domi outdoor living, we believe in our products.

That's why we provide a 12-month warranty and

friendly, easy-to-reach after-sales service. So if you

have any questions about our product and assembly-

,please feel free to contact us.We will be here for you.



email:domiservice01@outlook.com

Please tell us your order ID when contact.

Attach photos of damaged part for instant reply.

Copyright 2022-2024 domi LLC . I All Rights Reserved.