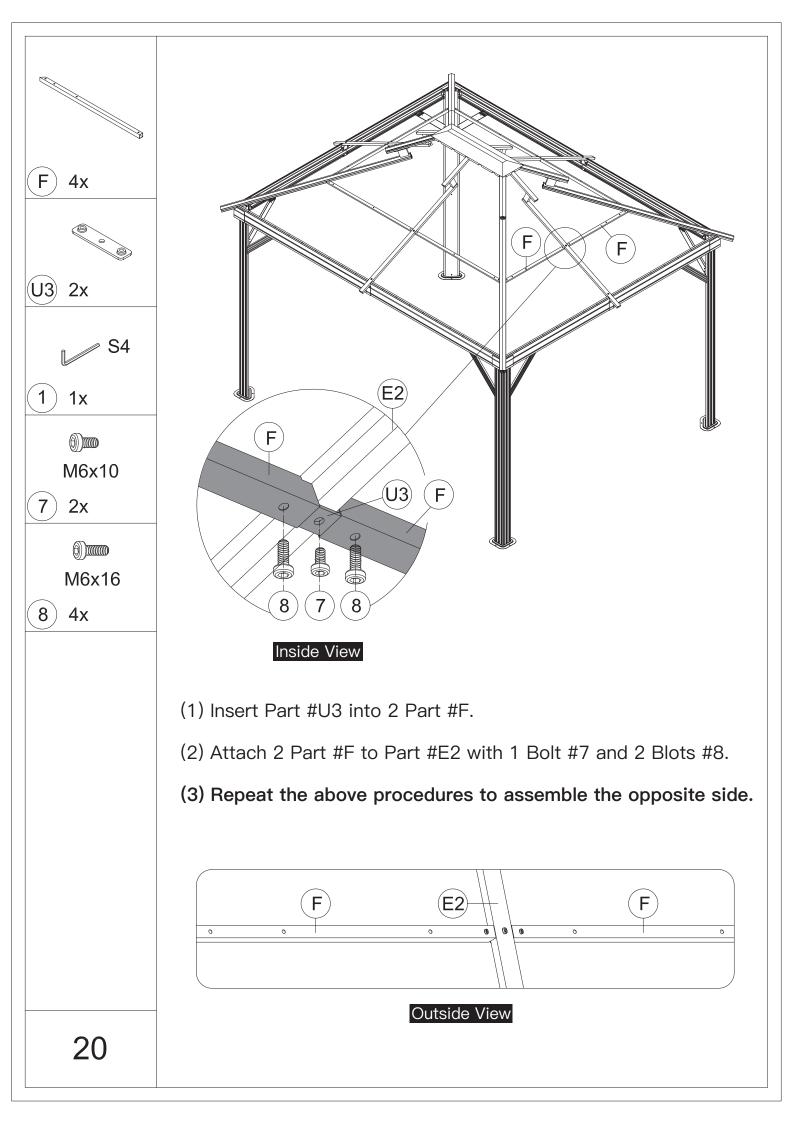

s is recommended.



4.You may need a safety hat.



5.Please use a Phillips screw driver.



6.For ease of construction, you may need a drill.



7.You may need a safety goggle.



8.Do not fully tighten screws prior to complete assembly.

## Warning & Attention

-Try to assemble this product on the flat ground, otherwise it is difficult to carry out;

-It would be much easier to assemble the product with three or more people;

-After assembly, please check whether all screws are tightened, to prevent parts from falling apart.

**A** Use bolts to secure the frame to the ground to against the strong wind.





×12

If the deck is hard wood and the depth of it is over 3 inch, you can use 5/16 in. ×4 in. Structural Wood Screw to mount the gazebo.









































































































## **RESOPT COMFORT IN YONR**

## OWN BACKYARD

## Thanks for your purchase.

At domi outdoor living, we believe in our products.

That's why we provide a 12-month warranty and

friendly, easy-to-reach after-sales service. So if you

have any questions about our product and assembly-

,please feel free to contact us.We will be here for you.



email:domiservice01@outlook.com

Please tell us your order ID when contact.

Attach photos of damaged part for instant reply.

Copyright 2022-2024 domi LLC . I All Rights Reserved.