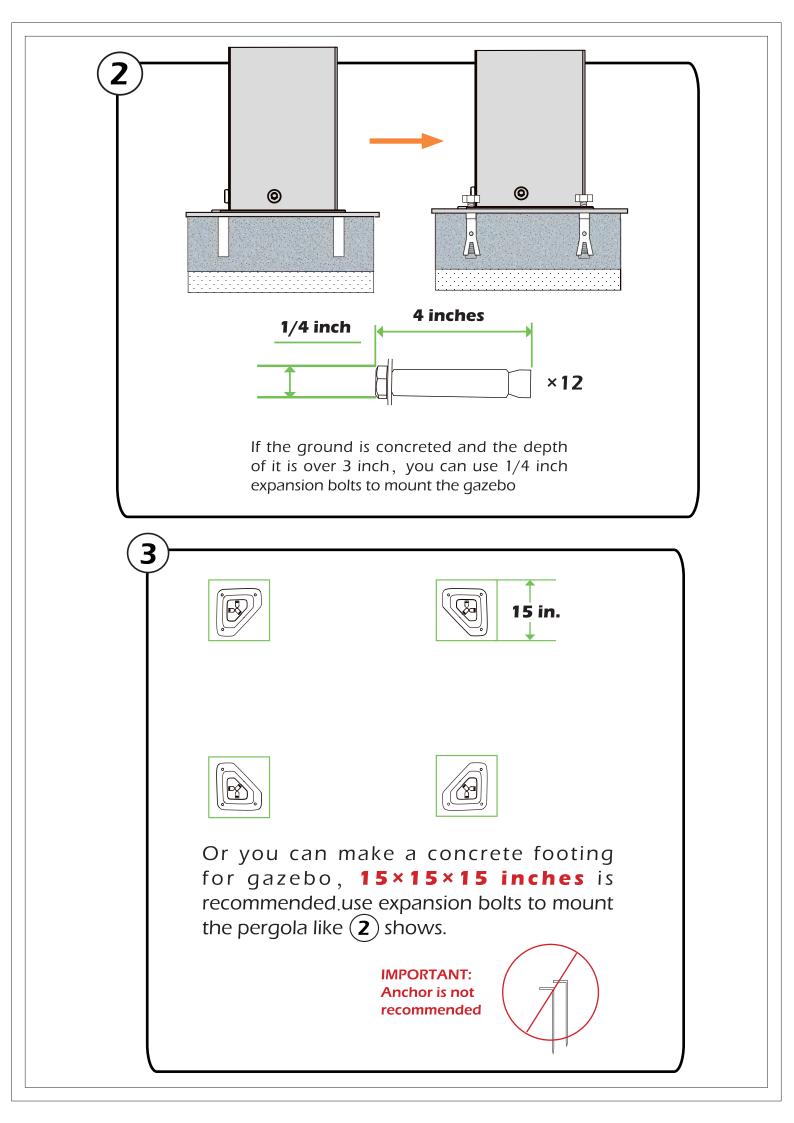

**A** Use bolts to secure the frame to the ground to against the strong wind.

×12

If the deck is hard wood and the depth of it is over 3 inch, you can use 5/16 in. ×4 in. Structural Wood Screw to mount the gazebo.