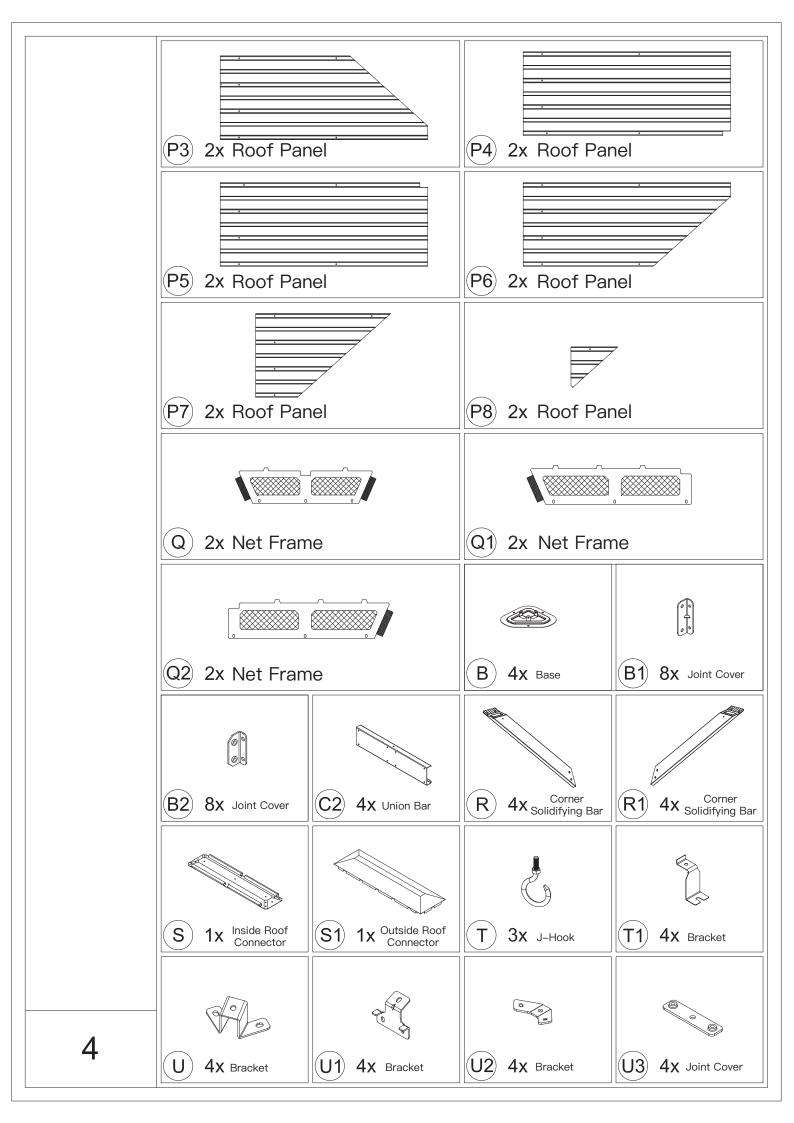

rs.



3. Wearing protective gloves is recommended.



4.You may need a safety hat.



5.Please use a Phillips screw driver.



6.For ease of construction, you may need a drill.



7.You may need a safety goggle.



8.Do not fully tighten screws prior to complete assembly.

## Warning & Attention

-Try to assemble this product on the flat ground, otherwise it is difficult to carry out;

-It would be much easier to assemble the product with three or more people;

-After assembly, please check whether all screws are tightened, to prevent parts from falling apart.

**A** Use bolts to secure the frame to the ground to against the strong wind.





×12

If the deck is hard wood and the depth of it is over 3 inch, you can use 5/16 in. ×4 in. Structural Wood Screw to mount the gazebo.









































































































## **RESOPT COMFORT IN YONR**

## OWN BACKYARD

## Thanks for your purchase.

At domi outdoor living, we believe in our products.

That's why we provide a 12-month warranty and

friendly, easy-to-reach after-sales service. So if you

have any questions about our product and assembly-

,please feel free to contact us.We will be here for you.



email:domiservice01@outlook.com

Please tell us your order ID when contact.

Attach photos of damaged part for instant reply.

Copyright 2022-2024 domi LLC . I All Rights Reserved.