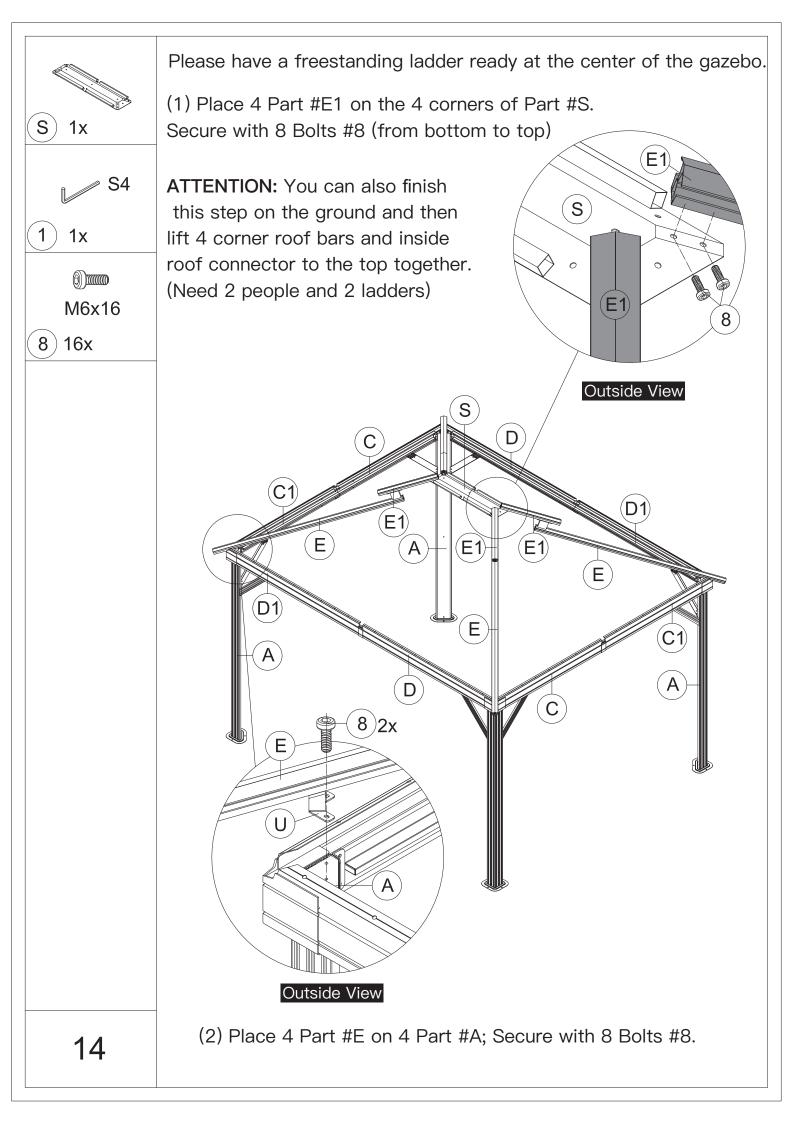

ective gloves is recommended.



4.You may need a safety hat.



5.Please use a Phillips screw driver.



6.For ease of construction, you may need a drill.



7.You may need a safety goggle.



8.Do not fully tighten screws prior to complete assembly.

## Warning & Attention

-Try to assemble this product on the flat ground, otherwise it is difficult to carry out;

-It would be much easier to assemble the product with three or more people;

-After assembly, please check whether all screws are tightened, to prevent parts from falling apart.

**A** Use bolts to secure the frame to the ground to against the strong wind.





×12

If the deck is hard wood and the depth of it is over 3 inch, you can use 5/16 in. ×4 in. Structural Wood Screw to mount the gazebo.









































































































## **RESOPT COMFORT IN YONR**

## OWN BACKYARD

## Thanks for your purchase.

At domi outdoor living, we believe in our products.

That's why we provide a 12-month warranty and

friendly, easy-to-reach after-sales service. So if you

have any questions about our product and assembly-

,please feel free to contact us.We will be here for you.



email:domiservice01@outlook.com

Please tell us your order ID when contact.

Attach photos of damaged part for instant reply.

Copyright 2022-2024 domi LLC . I All Rights Reserved.