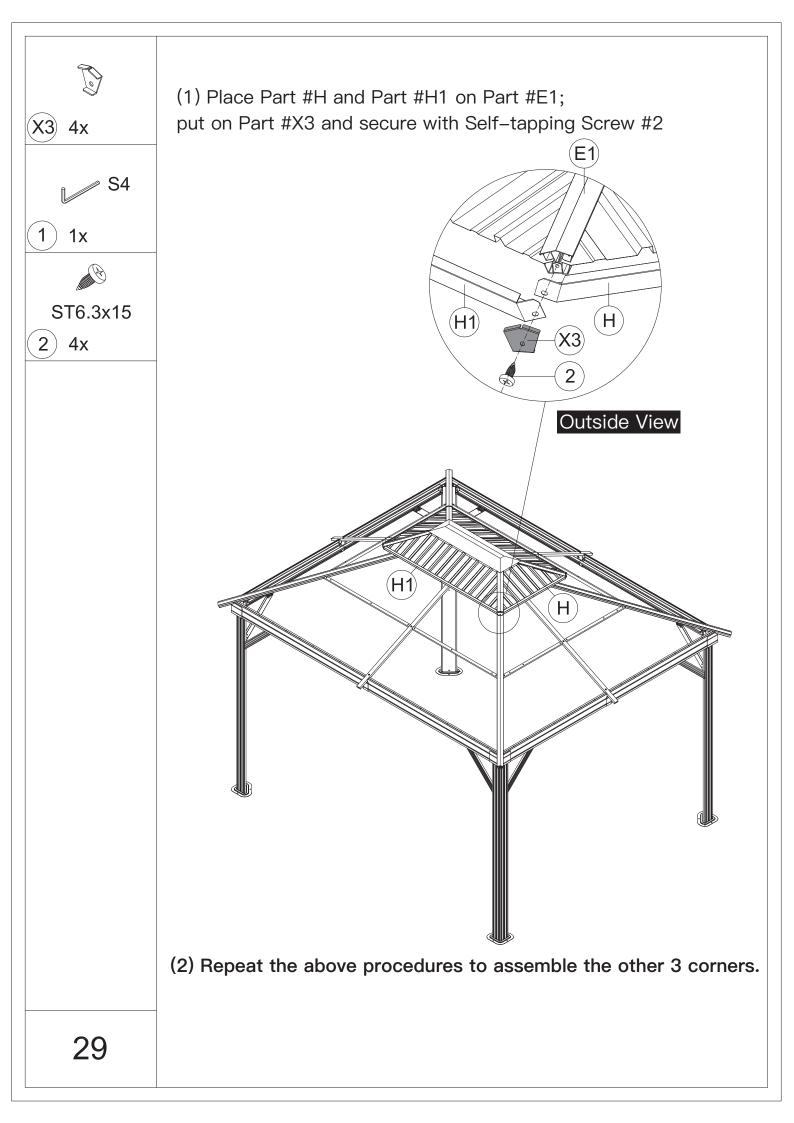

4.You may need a safety hat.



5.Please use a Phillips screw driver.



6.For ease of construction, you may need a drill.



7.You may need a safety goggle.



8.Do not fully tighten screws prior to complete assembly.

## Warning & Attention

-Try to assemble this product on the flat ground, otherwise it is difficult to carry out;

-It would be much easier to assemble the product with three or more people;

-After assembly, please check whether all screws are tightened, to prevent parts from falling apart.

**A** Use bolts to secure the frame to the ground to against the strong wind.





×12

If the deck is hard wood and the depth of it is over 3 inch, you can use 5/16 in. ×4 in. Structural Wood Screw to mount the gazebo.









































































































## **RESOPT COMFORT IN YONR**

## OWN BACKYARD

## Thanks for your purchase.

At domi outdoor living, we believe in our products.

That's why we provide a 12-month warranty and

friendly, easy-to-reach after-sales service. So if you

have any questions about our product and assembly-

,please feel free to contact us.We will be here for you.



email:domiservice01@outlook.com

Please tell us your order ID when contact.

Attach photos of damaged part for instant reply.

Copyright 2022-2024 domi LLC . I All Rights Reserved.