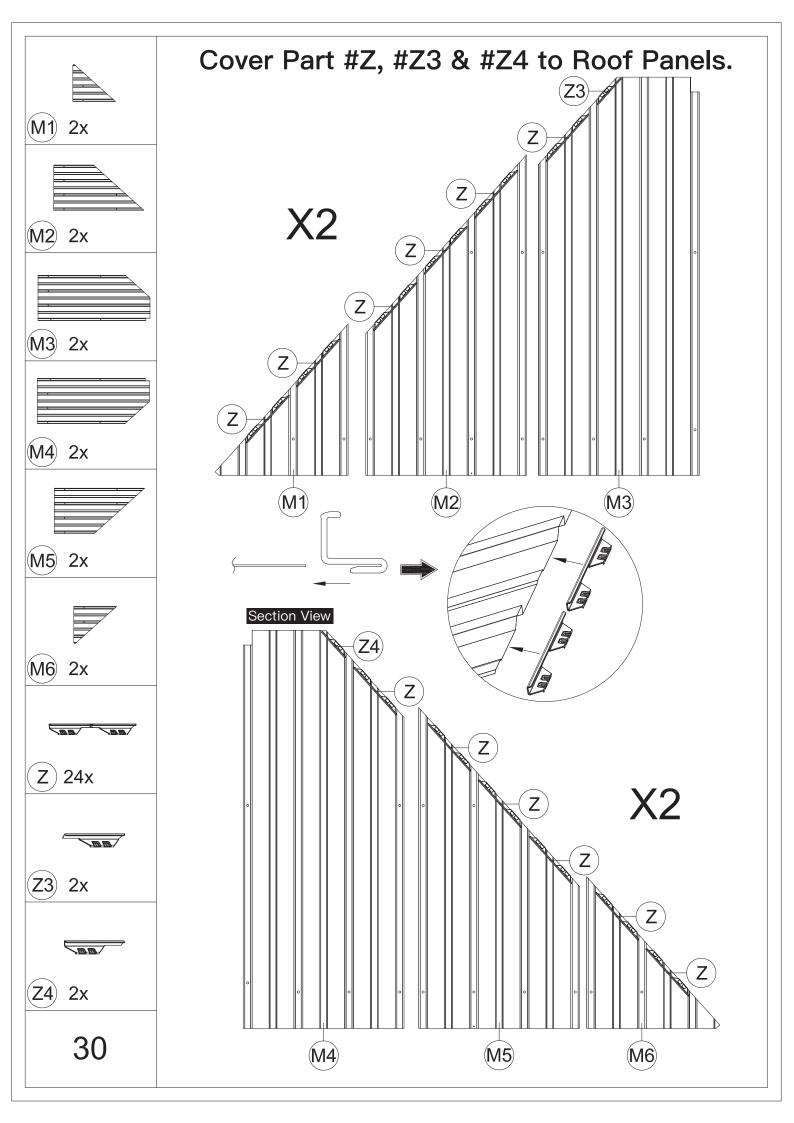

4.You may need a safety hat.



5.Please use a Phillips screw driver.



6.For ease of construction, you may need a drill.



7.You may need a safety goggle.



8.Do not fully tighten screws prior to complete assembly.

## Warning & Attention

-Try to assemble this product on the flat ground, otherwise it is difficult to carry out;

-It would be much easier to assemble the product with three or more people;

-After assembly, please check whether all screws are tightened, to prevent parts from falling apart.

**A** Use bolts to secure the frame to the ground to against the strong wind.





×12

If the deck is hard wood and the depth of it is over 3 inch, you can use 5/16 in. ×4 in. Structural Wood Screw to mount the gazebo.









































































































## **RESOPT COMFORT IN YONR**

## OWN BACKYARD

## Thanks for your purchase.

At domi outdoor living, we believe in our products.

That's why we provide a 12-month warranty and

friendly, easy-to-reach after-sales service. So if you

have any questions about our product and assembly-

,please feel free to contact us.We will be here for you.



email:domiservice01@outlook.com

Please tell us your order ID when contact.

Attach photos of damaged part for instant reply.

Copyright 2022-2024 domi LLC . I All Rights Reserved.