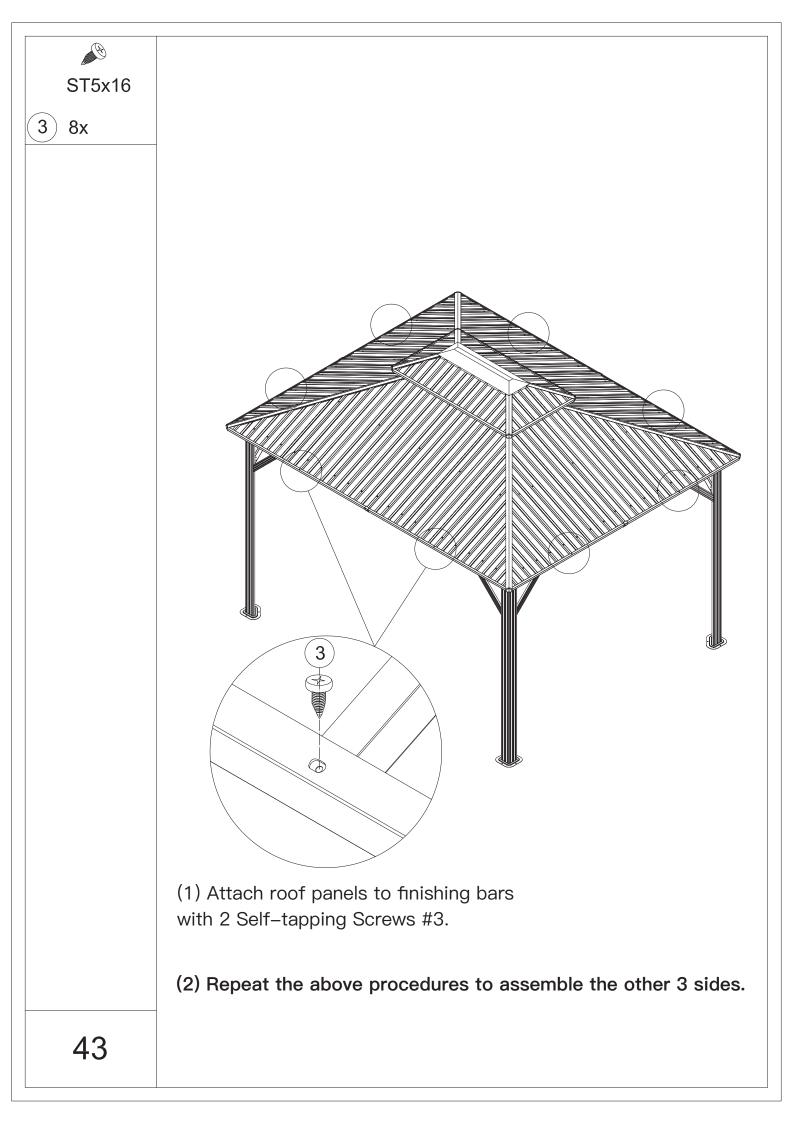

at.



5.Please use a Phillips screw driver.



6.For ease of construction, you may need a drill.



7.You may need a safety goggle.



8.Do not fully tighten screws prior to complete assembly.

## Warning & Attention

-Try to assemble this product on the flat ground, otherwise it is difficult to carry out;

-It would be much easier to assemble the product with three or more people;

-After assembly, please check whether all screws are tightened, to prevent parts from falling apart.

**A** Use bolts to secure the frame to the ground to against the strong wind.





×12

If the deck is hard wood and the depth of it is over 3 inch, you can use 5/16 in. ×4 in. Structural Wood Screw to mount the gazebo.









































































































## **RESOPT COMFORT IN YONR**

## OWN BACKYARD

## Thanks for your purchase.

At domi outdoor living, we believe in our products.

That's why we provide a 12-month warranty and

friendly, easy-to-reach after-sales service. So if you

have any questions about our product and assembly-

,please feel free to contact us.We will be here for you.



email:domiservice01@outlook.com

Please tell us your order ID when contact.

Attach photos of damaged part for instant reply.

Copyright 2022-2024 domi LLC . I All Rights Reserved.