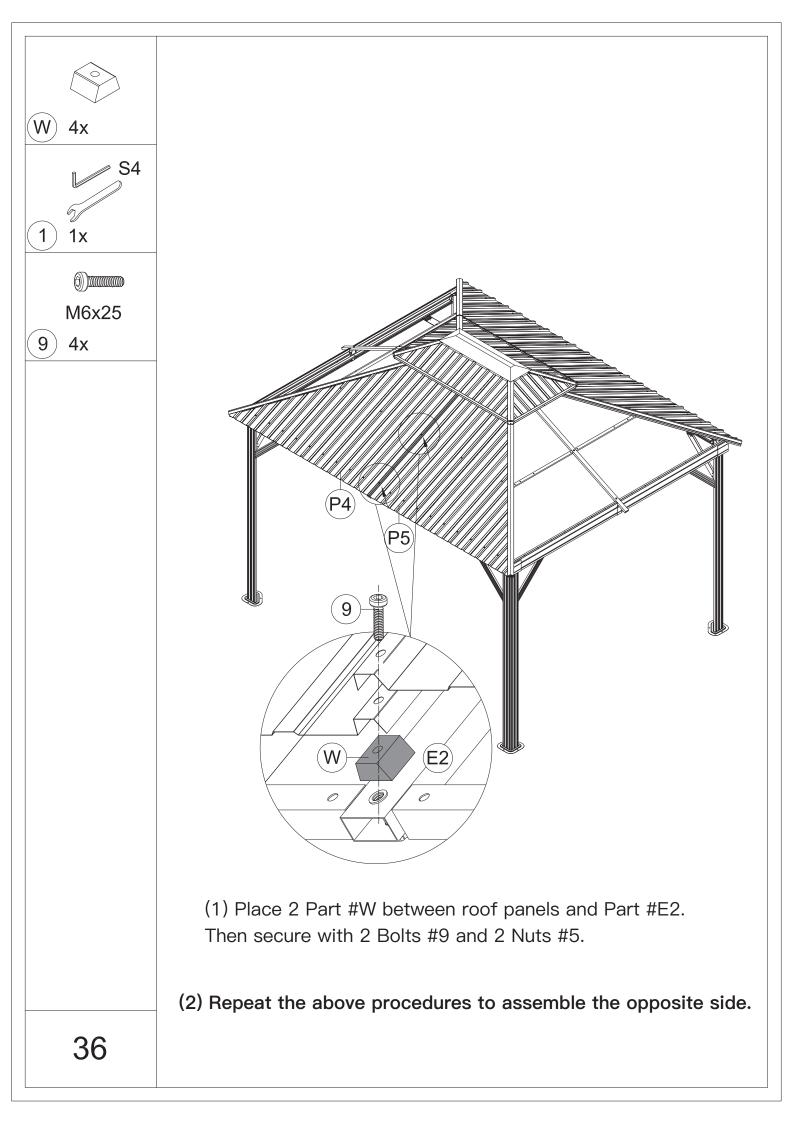

eed a safety hat.



5.Please use a Phillips screw driver.



6.For ease of construction, you may need a drill.



7.You may need a safety goggle.



8.Do not fully tighten screws prior to complete assembly.

## Warning & Attention

-Try to assemble this product on the flat ground, otherwise it is difficult to carry out;

-It would be much easier to assemble the product with three or more people;

-After assembly, please check whether all screws are tightened, to prevent parts from falling apart.

**A** Use bolts to secure the frame to the ground to against the strong wind.





×12

If the deck is hard wood and the depth of it is over 3 inch, you can use 5/16 in. ×4 in. Structural Wood Screw to mount the gazebo.









































































































## **RESOPT COMFORT IN YONR**

## OWN BACKYARD

## Thanks for your purchase.

At domi outdoor living, we believe in our products.

That's why we provide a 12-month warranty and

friendly, easy-to-reach after-sales service. So if you

have any questions about our product and assembly-

,please feel free to contact us.We will be here for you.



email:domiservice01@outlook.com

Please tell us your order ID when contact.

Attach photos of damaged part for instant reply.

Copyright 2022-2024 domi LLC . I All Rights Reserved.