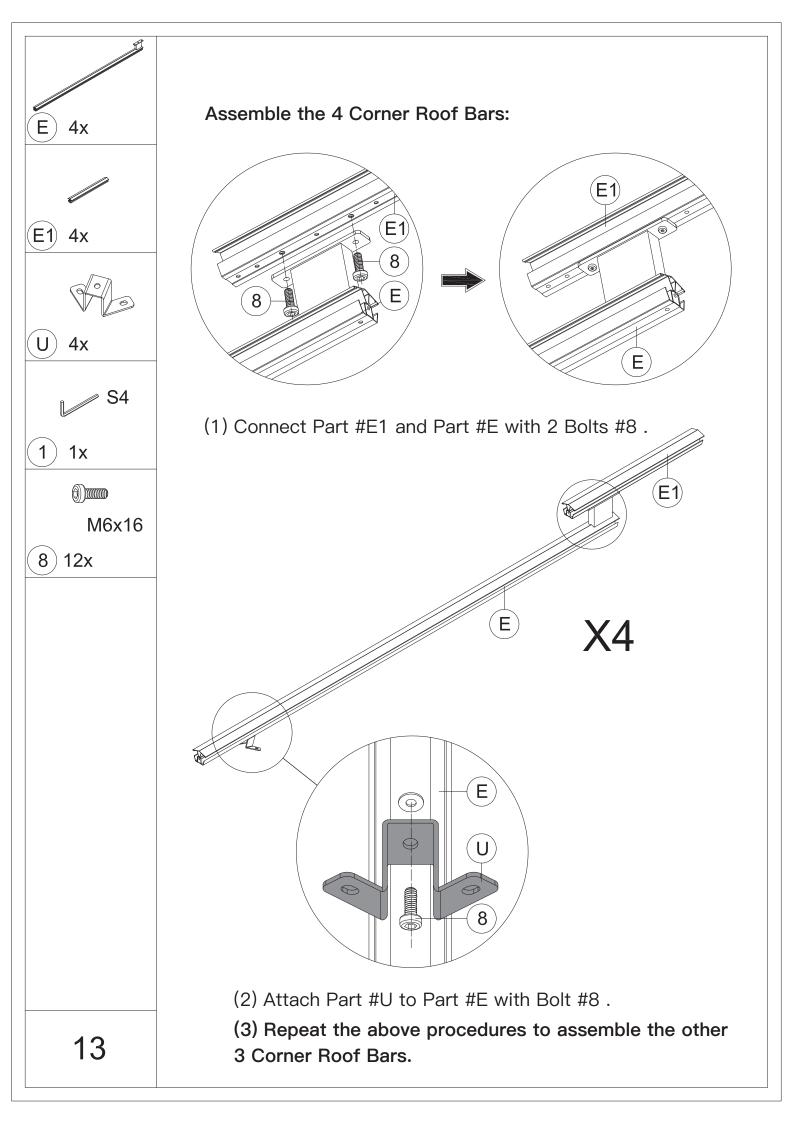

otective gloves is recommended.



4.You may need a safety hat.



5.Please use a Phillips screw driver.



6.For ease of construction, you may need a drill.



7.You may need a safety goggle.



8.Do not fully tighten screws prior to complete assembly.

## Warning & Attention

-Try to assemble this product on the flat ground, otherwise it is difficult to carry out;

-It would be much easier to assemble the product with three or more people;

-After assembly, please check whether all screws are tightened, to prevent parts from falling apart.

**A** Use bolts to secure the frame to the ground to against the strong wind.





×12

If the deck is hard wood and the depth of it is over 3 inch, you can use 5/16 in. ×4 in. Structural Wood Screw to mount the gazebo.









































































































## **RESOPT COMFORT IN YONR**

## OWN BACKYARD

## Thanks for your purchase.

At domi outdoor living, we believe in our products.

That's why we provide a 12-month warranty and

friendly, easy-to-reach after-sales service. So if you

have any questions about our product and assembly-

,please feel free to contact us.We will be here for you.



email:domiservice01@outlook.com

Please tell us your order ID when contact.

Attach photos of damaged part for instant reply.

Copyright 2022-2024 domi LLC . I All Rights Reserved.