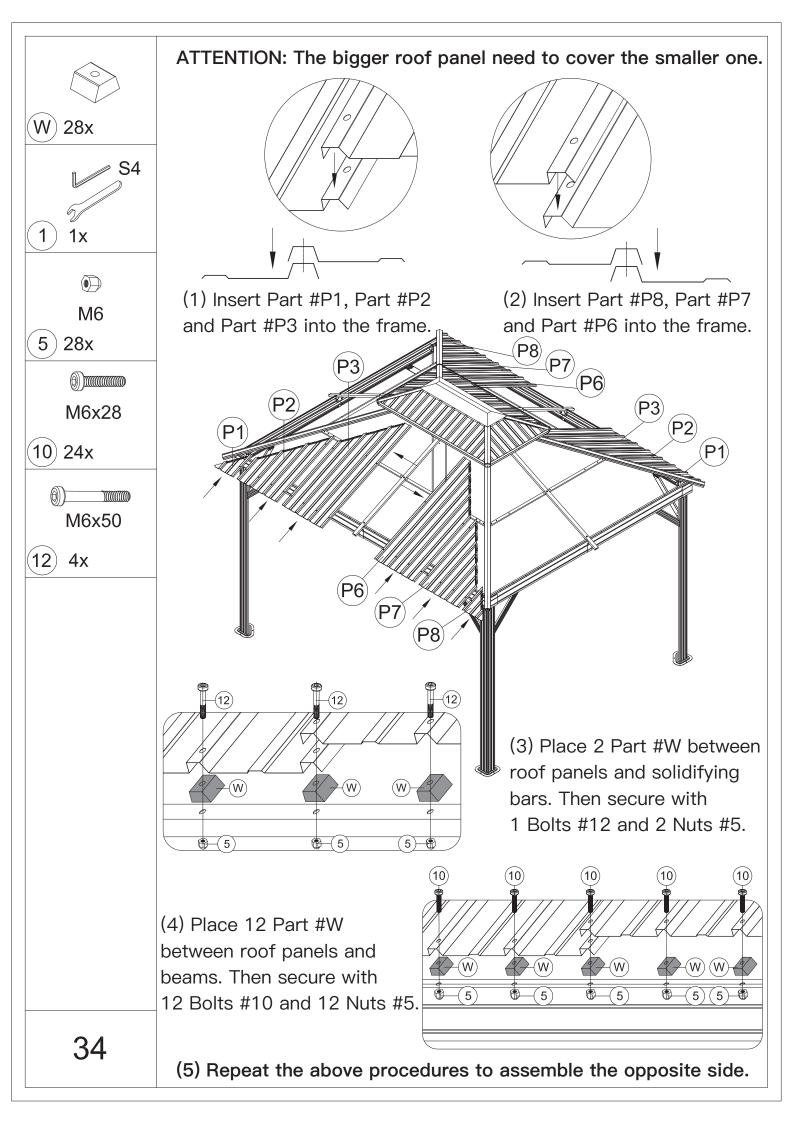

ay need a safety hat.



5.Please use a Phillips screw driver.



6.For ease of construction, you may need a drill.



7.You may need a safety goggle.



8.Do not fully tighten screws prior to complete assembly.

## Warning & Attention

-Try to assemble this product on the flat ground, otherwise it is difficult to carry out;

-It would be much easier to assemble the product with three or more people;

-After assembly, please check whether all screws are tightened, to prevent parts from falling apart.

**A** Use bolts to secure the frame to the ground to against the strong wind.





×12

If the deck is hard wood and the depth of it is over 3 inch, you can use 5/16 in. ×4 in. Structural Wood Screw to mount the gazebo.









































































































## **RESOPT COMFORT IN YONR**

## OWN BACKYARD

## Thanks for your purchase.

At domi outdoor living, we believe in our products.

That's why we provide a 12-month warranty and

friendly, easy-to-reach after-sales service. So if you

have any questions about our product and assembly-

,please feel free to contact us.We will be here for you.



email:domiservice01@outlook.com

Please tell us your order ID when contact.

Attach photos of damaged part for instant reply.

Copyright 2022-2024 domi LLC . I All Rights Reserved.