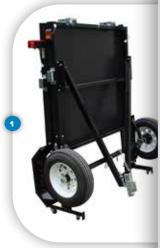

#### **FEATURES**

- Folding design to fit into compact spaces vertically 1
- · Constructed with fully welded heavyduty UV powder coated tubular steel
- Solid steel bed with highperformance anti-slip textured UV powder coating 2
- 5.30-12 6-ply tires 3
- Trolley wheels for easy stowaway transport while folded 🕙
- Pre-wired quick-connect D.O.T. LED lighting with flat 4-wire harness and connector
- 2" (5.08 cm) coupler with safety chain and S-hook
- 8 stake holes for the MFT4X8RK fully welded tubular steel open rail kit (sold separately) 5
- Includes all necessary paperwork for registration

## FOLDING DESIGN