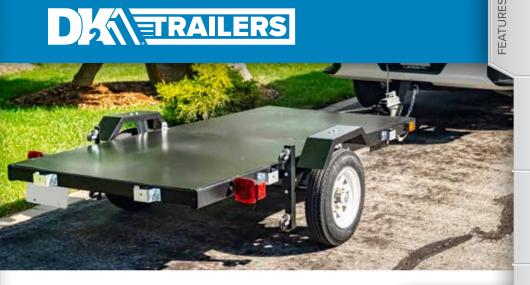

#### DESCRIPTION

The trailer you've always needed has arrived with the DK2 MFT4X8 folding trailer kit. High-performing, durable and versatile, this trailer is ready for work. Built with a patented welded steel frame and deck for added strength and easy assembly, you'll spend less time reading manuals and more time on the road. The DK2 MFT4X8 is coated with highperformance anti-slip textured UV powder, all while maintaining its complete folding functionality. When it comes to trailers – there's truly nothing like it.

#### **FEATURES**

- Folding design to fit into compact spaces vertically 1
- · Constructed with fully welded heavyduty UV powder coated tubular steel
- Solid steel bed with highperformance anti-slip textured UV powder coating 2
- 5.30-12 6-ply tires 3
- Trolley wheels for easy stowaway transport while folded 🕙
- Pre-wired quick-connect D.O.T. LED lighting with flat 4-wire harness and connector
- 2" (5.08 cm) coupler with safety chain and S-hook
- 8 stake holes for the MFT4X8RK fully welded tubular steel open rail kit (sold separately) 5
- Includes all necessary paperwork for registration

## FOLDING DESIGN