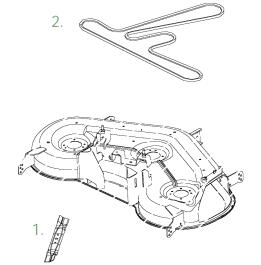

## John Deere S140 Lawn Tractor Parts and Maintenance Information

7.

| Кеу | Description                  | Part Number | Lowe's Item # |
|-----|------------------------------|-------------|---------------|
| 1.  | 48-inch Mower Blade (3-pack) | GY20852     | 228461        |
| 2.  | 48-inch Mower Deck Belt      | GX21833     | 228875        |
| 3.  | Oil Filter                   | GY20577     | 228877        |
| 4.  | Oil                          | TY22029     | 48763         |
| 5.  | Fuel Filter                  | GY20709     | 228878        |
| 6.  | Air Filter                   | GY21435     | 336262        |
| 7.  | Mulch Cover                  | GY20417     | 317781        |