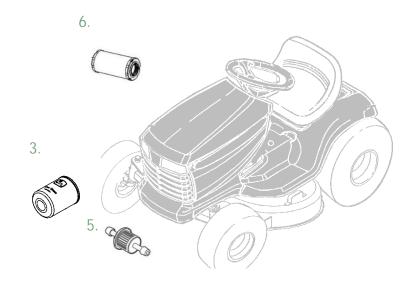

## John Deere S140 Lawn Tractor Parts and Maintenance Information

7.

| Кеу | Description                  | Part Number | Lowe's Item # |
|-----|------------------------------|-------------|---------------|
| 1.  | 48-inch Mower Blade (3-pack) | GY20852     | 228461        |
| 2.  | 48-inch Mower Deck Belt      | GX21833     | 228875        |
| 3.  | Oil Filter                   | GY20577     | 228877        |
| 4.  | Oil                          | TY22029     | 48763         |
| 5.  | Fuel Filter                  | GY20709     | 228878        |
| 6.  | Air Filter                   | GY21435     | 336262        |
| 7.  | Mulch Cover                  | GY20417     | 317781        |