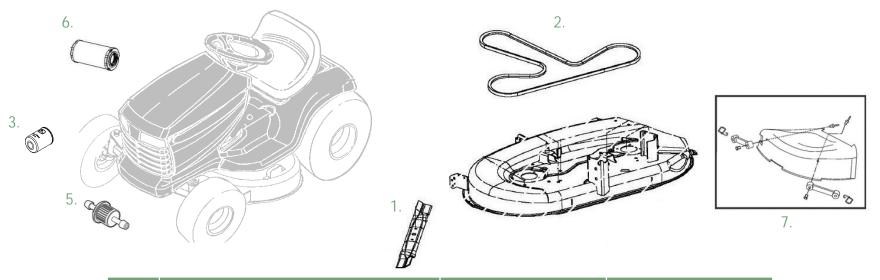

### Parts and Maintenance Information

| Key | Description                  | Part Number | Lowe's Item # |
|-----|------------------------------|-------------|---------------|
| 1.  | 42-inch Mower Blade (2-pack) | GY20850     | 228460        |
| 2.  | 42-inch Mower Deck Belt      | GX20072     | 228871        |
| 3.  | Oil Filter                   | GY20577     | 228877        |
| 4.  | Oil                          | TY22029     | 48763         |
| 5.  | Fuel Filter                  | GY20709     | 228878        |
| 6.  | Air Filter                   | GY21435     | 336262        |
| 7.  | Mulch Cover                  | GY00115     | 228462        |