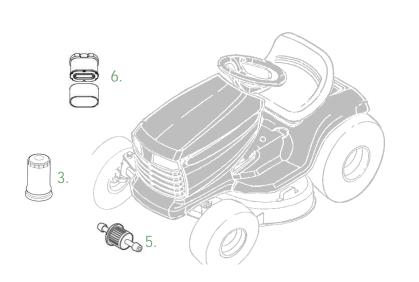

### Parts and Maintenance Information

7.

| Key | Description                  | Part Number | Lowe's Item # |
|-----|------------------------------|-------------|---------------|
| 1.  | 54-inch Mower Blade (3-pack) | GY20679     | 311958        |
| 2.  | 54-inch Mower Deck Belt      | GX21395     | 317703        |
| 3.  | John Deere Easy Change™      | AUC12916    | 924091        |
| 4.  | Oil – As Needed              | TY22029     | 48763         |
| 5.  | Fuel Filter                  | GY20709     | 228878        |
| 6.  | Air Filter                   | GY21057     | 291810        |
| 7.  | Mulch Kit                    | BG20304     | 652451        |