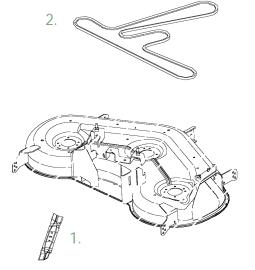

### Parts and Maintenance Information

7.

| Key | Description                  | Part Number | Lowe's Item # |
|-----|------------------------------|-------------|---------------|
| 1.  | 54-inch Mower Blade (3-pack) | GY20679     | 311958        |
| 2.  | 54-inch Mower Deck Belt      | GX21395     | 317703        |
| 3.  | John Deere Easy Change™      | AUC12916    | 924091        |
| 4.  | Oil – As Needed              | TY22029     | 48763         |
| 5.  | Fuel Filter                  | GY20709     | 228878        |
| 6.  | Air Filter                   | GY21057     | 291810        |
| 7.  | Mulch Kit                    | BG20304     | 652451        |