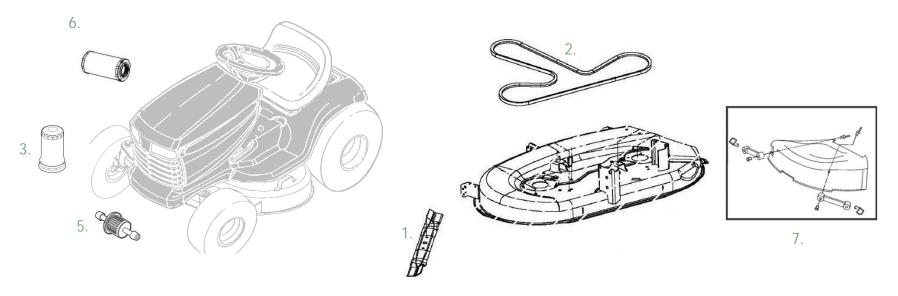

## John Deere S130 Lawn Tractor

Parts and Maintenance Information

| Key | Description                  | Part Number | Lowe's Item# |
|-----|------------------------------|-------------|--------------|
| 1.  | 42-inch Mower Blade (2-pack) | GY20850     | 228460       |
| 2.  | 42-inch Mower Deck Belt      | GX20072     | 228871       |
| 3.  | John Deere Easy Change™      | AUC12916    | 924091       |
| 4.  | Oil – As Needed              | TY22029     | 48763        |
| 5.  | Fuel Filter                  | GY20709     | 228878       |
| 6.  | Air Filter                   | GY21435     | 336262       |
| 7.  | Mulch Cover                  | GY00115     | 228462       |